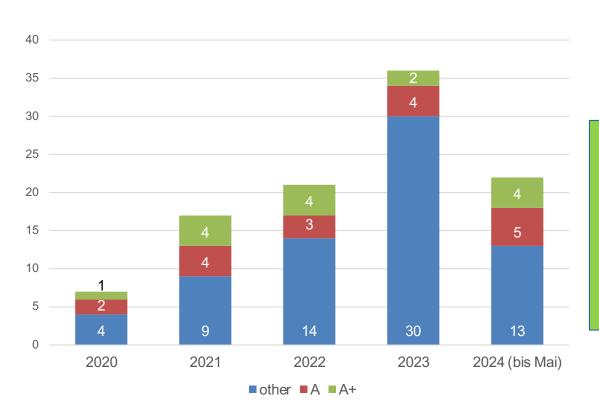

#### Peer reviewed journal publications

#### Publikationen in Top Journals (A+)

Journal of Financial Economics: 6

Review of Financial Studies: 3

American Economic Review: 1

Journal of Finance: 3

**Quarterly Journal of Economics: 1** 

Review of Economic Studies: 1