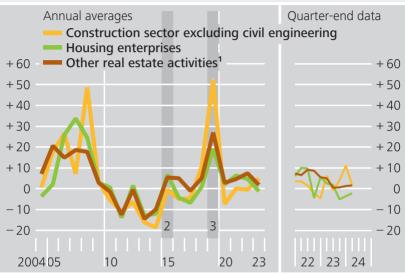

## Loans to foreign borrowers entailing commercial property risk by economic sector<sup>\*</sup>

Year-on-year percentage change

\* Source: Bundesbank calculations consisting of balance sheet items, off-balance-sheet items and derivatives, based on data from the Deutsche Bundesbank's central credit register. Approximate implementation of the classification put forward by the European Systemic Risk Board ((ESRB), 2016/14). **1** Purchase, sale, rental and management of commercial real estate. **2** Reporting threshold lowered from 2015. **3** Definition of "credit" expanded from 2019.