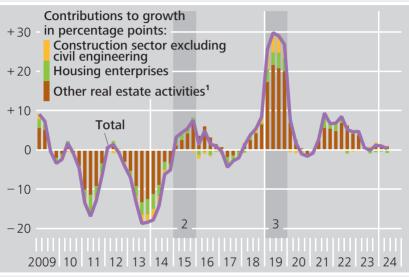

## Loans to foreign borrowers entailing commercial property risk<sup>\*</sup>

Year-on-year percentage change, quarter-end data

\* Source: Bundesbank calculations consisting of balance sheet items, off-balance-sheet items and derivatives, based on data from the Deutsche Bundesbank's central credit register. Approximate implementation of the classification put forward by the European Systemic Risk Board ((ESRB), 2016/14). **1** Purchase, sale, rental and management of commercial real estate. **2** Reporting threshold lowered from 2015. **3** Definition of "credit" expanded from 2019.