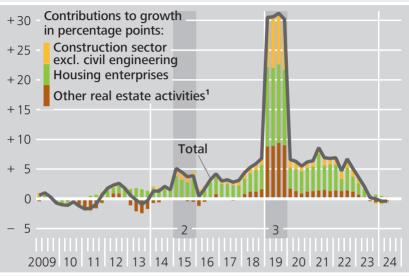

## Loans to domestic borrowers entailing commercial property risk<sup>\*</sup>

Year-on-year percentage change, quarter-end data

\* Source: Bundesbank calculations consisting of balance sheet items, off-balance-sheet items and derivatives, based on data from the Deutsche Bundesbank's central credit register. Approximate implementation of the classification put forward by the European Systemic Risk Board ((ESRB), 2016/14). **1** Purchase, sale, rental and management of commercial real estate. **2** Reporting threshold lowered from 2015. **3** Definition of "credit" expanded from 2019.