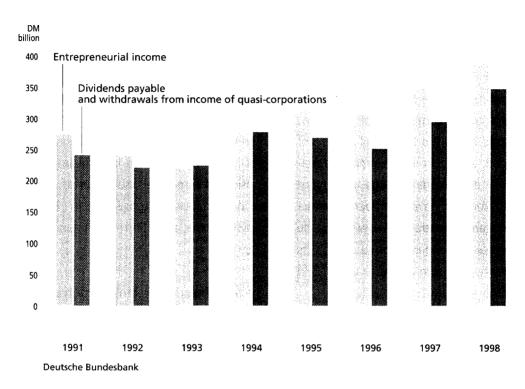

excessive tax incentives have resulted in many new buildings remaining vacant, which has a similar effect.

<sup>6</sup> This sector comprises corporations and quasi-corporations other than financial institutions. These include public limited companies (AGs), private limited companies (GmbHs) and companies with extensive decision-making autonomy such as general partnerships (OHGs) and limited partnerships (KGs) as well as derivative legal forms. By contrast, sole proprietors, members of the free professions and other self-employed persons are allocated to the household sector – both as investors and as shown separately in the German national accounts, has been reapportioned between various other sectors.

### Entrepreneurial income, dividends and withdrawals of non-financial corporations



for over one-sixth of primary income in 1998.<sup>7</sup> This was basically due to the sharp increase in rent income (including owner-occupation). But dividends received and withdrawals from income of corporations and quasi-corporations also made a disproportionately large contribution to the increase in property income, despite the downswings in 1992 and 1996.<sup>8</sup>

Compensation of employees

The income received by households in the form of employee compensation, which under the new system of national accounts comprises not only gross wages and salaries but also employers' social contributions, went up during the period under review at an average annual rate of 2.8%, which was ½ percentage point per year less than the rate of growth of primary incomes. At 71%, the

share of comp