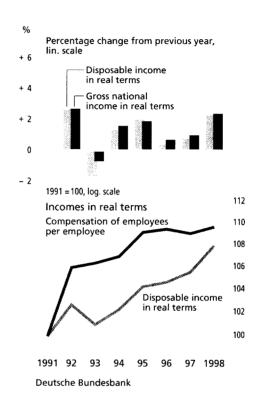

he incomes generated by all residents, which in ESA '95 is termed gross national income,<sup>2</sup> rose by 27% between 1991 and 1998, or by 3.5 % per year. However, this income figure, which totalled around DM 3,750 billion at the end of the period under review, is stated in gross terms, i.e. before deductions to allow for production-related wear and tear and economic ageing of production plant. In the national accounts this consumption of fixed capital is taken into consideration - in line with the principle of the preservation of real assets through depreciation charges at replacement cost. Net national income (previously net national product at market prices), which measures national primary income and is a key concept in the newly defined national ac-

### Growth of national income



counts, amounted to DM 3,190 billion in 1998; this was 25.5% more than in 1991, compared with 28.4% if measured under the old system of national accounts.

From the perspective of income distribution in an open economy, however, the net current transfers to the rest of the world also have to be taken into account; in Germany's case these principally comprise payments to the EU budget. The disposable income of the domestic sectors measured in this way increased by just under 3.5 % per year between 1991 and 1998. Hence the different measures of national income show a similar gen-

Disposable income

<sup>2</sup> This differs from the previous concept of "gross national product" only in that it includes subsidies received from the rest of the world less the taxes on production and imports p