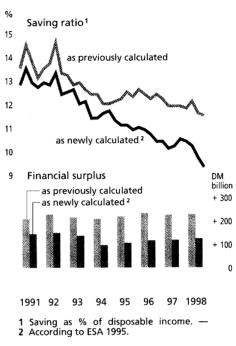

ughly twice as fast as that of the household sector a whole. This mirrors not only the ageing of the German population but also changing lifestyles, the combined effect of which has been to foster a higher propensity to consume.

Lower corporate earnings Overall saving was hampered, for a time, not only by a declining contribution from households but also by negative earnings of enterprises <sup>11</sup> and, in particular, by the deficits of the general government sector. Thus in the wake of the recession of 1993 many west German firms, faced with tougher international competition, recorded losses. In addition, most of the former publicly owned enterprises in eastern Germany struggled to survive. The situation was exacerbated, as the

### Saving ratio and financial surplus of households



Deutsche Bundesbank

construction boom petered out, by a prolonged and profound crisis in the building industry. The upshot of all this was that the operating surplus of many enterprises no longer sufficed to cover the cost of capital service and of preserving the stock of real assets. Corporate earnings improved noticeably with the gradual economic recovery and the progressive restructuring successes in eastern Germany, although in general it could not be said that corporate earnings have reached an adequate level of profitability on a sustained basis. By contrast, general government, which bore the brunt of the financial burdens

**<sup>10</sup>** According to the usual methodological definitions used in the national accounts, capital gains on non-financial or financial assets are refl