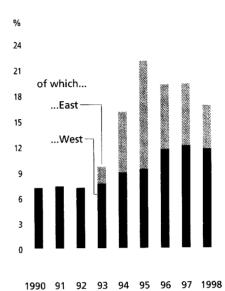

So far, the reduction in unemployment has been largely confined to western Germany, where the seasonally adjusted rate fell to 8.5% at the end of November – compared with 8.7% in the third quarter. In eastern Germany, the rise in unemployment has at least come to a halt. For three months, the unemployment rate has persisted at 18.2%.