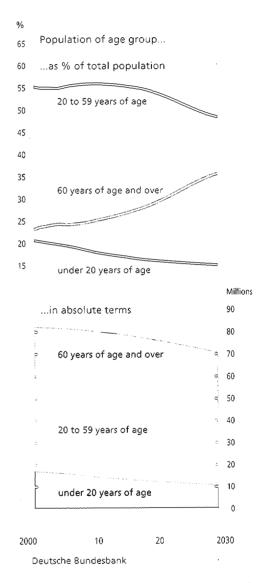

The population of Germany, like that of many other industrialised nations, is undergoing a shift in age structure, which will place an increasing financial strain on social security systems. As a result, the guestion of whether the pay-as-you-go principle long prevalent in Germany should be accompanied, or even completely replaced, by the funding principle has been discussed in both the academic and political arenas, with special reference to the statutory pension insurance system. The principal features of these two financing alternatives are presented in the following, and their suitability is assessed in the light of the expected demographic trend. Some conclusions will be drawn concerning Germany on the basis of this assessment.