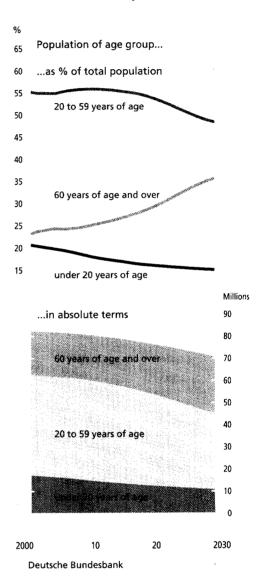

The population of Germany, like that of many other industrialised nations, is undergoing a shift in age structure, which will place an increasing financial strain on social security systems. As a result, the guestion of whether the pay-as-you-go principle long prevalent in Germany should be accompanied, or even completely replaced, by the funding principle has been discussed in both the academic and political arenas, with special reference to the statutory pension insurance system. The principal features of these two financing alternatives are presented in the following, and their suitability is assessed in the light of the expected demographic trend. Some conclusions will be drawn concerning Germany on the basis of this assessment.