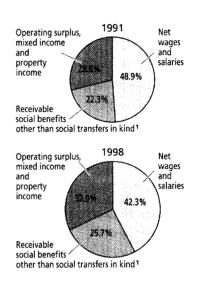

e basic subsistence allowance), expanded disproportionately owing to the system of tax progression.9 Nevertheless, net earnings rose substantially in 1992 and 1993 on account of the large pay settlements in western Germany in those two years and the rapid adjustment of east German pay rates to the west German level. In the ensuing five years, however, net labour income showed no rise, resulting in an average annual increase of 1.2 % over the period under review.

Transfer income

In addition, monetary social benefits amounting to DM 620 billion net accrued to households in 1998. This was 45% more than in 1991, or equivalent to an annual rate of increase of 5.5%. Firstly, this reflects the sharp rise in aggregate pension payments, reflect-

### Breakdown of households' disposable income\*



\* Including the adjustment for the change in net equity of households in pension funds reserves.— 1 Net and after deducting the balance of other current transfers payable and receivable.

Deutsche Bundesbank

ing both the higher number of pension recipients and the dramatic improvement in the pension level in eastern Germany in the first post-unification years. On top of this, the monetary benefits paid through unemployment assistance quadrupled between 1991 and 1998 in the wake of the worsening situ-

<sup>9</sup> The increase in wage tax as shown in the national accounts is also influenced by two special factors. Firstly, the disclosed amounts of wage tax were artificially boosted from 1996 by the abolition of the children's tax allowance (and simultaneous rise in child benefit) in th