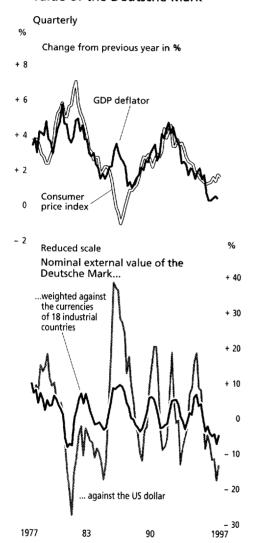

e flexible employment of the factors of production. Furthermore, the increase in the real production potential of the whole of Germany is likely to be somewhat higher again this year than in 1997. This is due to the projected revival of business investment against the background of positive expectations regarding export and output in the manufacturing industry, with simultaneously rising corporate profits and a continued increase in capacity utilisation.

In December 1996 the Central Bank Council lowered its medium-term price assumption (unchanged since 1985) from 2% to between 1½% and 2%. This step was taken on the grounds of the expectation that the

Production potential

Medium-term price assumption

## Price movements in western Germany and nominal external value of the Deutsche Mark



price increase would continue to be moderate. Indeed, last year the change of all comprehensive price indices for the whole of Germany remained below or near the upper limit of 2%. Although in the summer the consumer price index had increased temporarily by slightly more than 2%, which was attributable to rising import prices and the raising of the statutorily fixed prices, subsequently

Deutsche Bundesbank

the price rise decelerated again. For all of 1997, consumer prices increased by 1.8 %.

The rise of the GDP deflator was considerably lower. In the first three quarters of 1997 it was just ½ % compared with the year before. For one thing, this very low figure and the disparity between it and the consumer price index reflect the fact that the cost of the other components of domestic e