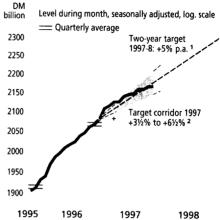

# Monetary developments

In November the money stock M3<sup>1</sup> – seasonally adjusted and expressed as a monthly average - remained virtually unchanged. In that month, monetary expansion was curbed by an acceleration of monetary capital formation and a decline in bank lending to the public authorities. On the other hand, lending to the private sector had an expansionary impact. Moreover, domestic non-banks' external payments generated inflows of funds. Finally, domestic non-banks further reduced their holdings of money market fund certificates. In November, the money stock M3 exceeded its average level in the fourth quarter of 1996 by a seasonally adjusted annual rate of 4.7%, compared with 5.1% in October and 5.2 % in September.