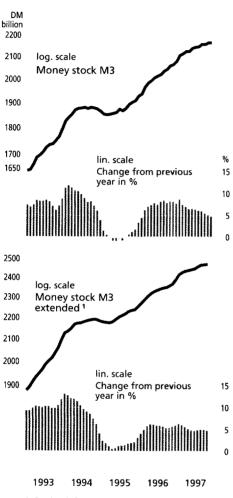

# Monetary developments

In November the money stock M3<sup>1</sup> – seasonally adjusted and expressed as a monthly average - remained virtually unchanged. In that month, monetary expansion was curbed by an acceleration of monetary capital formation and a decline in bank lending to the public authorities. On the other hand, lending to the private sector had an expansionary impact. Moreover, domestic non-banks' external payments generated inflows of funds. Finally, domestic non-banks further reduced their holdings of money market fund certificates. In November, the money stock M3 exceeded its average level in the fourth quarter of 1996 by a seasonally adjusted annual rate of 4.7%, compared with 5.1% in October and 5.2 % in September.

Money stock M3

Of the seasonally adjusted components of the money stock, shorter-term time deposits expanded strongly in the course of November. Savings deposits at three months' notice increased moderately. Currency in circulation and sight deposits, by contrast, declined. Components of the money stock

Domestic non-banks reduced their holdings of money market fund certificates by DM 0.6 billion net in November. At the same time, domestic money market funds' deposits with banks remained virtually unchanged.

Money market funds

Domestic non-banks' investments in money market fund certificates are included in the Money stock M3 extended

<sup>1</sup> Currency in circulation and the sight deposits, time deposits for less than four years and savings deposits at three months' notice held by domestic non-banks – other than the Federal Government – at domestic credit institutions.

# Movement of the money stocks

1 Derived from two end-of-month levels. From August 1994 including money market fund certificates in the hands of domestic non-banks

#### Deutsche Bundesbank

money stock M3 extended,<sup>2</sup> rather than in the money stock M3. Data on that broader aggregate are available only up to the end of October. During that month, the seasonally adjusted money stock M3 extended grew sluggishly. In the course of the past six months (May to October) it has increased at an annual rate of just under 3 %, and thus a little less than the money stock M3.

Bank lending to enterprises and individuals picked up slightly in November. The main reason was that short-term lending to the private sector was reduced much less than in October. The pace of expansion of longer-term direct lending, on the other hand, slackened. Lending against securities to the corporate sector rose by DM 2.3 billion. Total bank lending to the private sector grew by DM 19.4 billion in November, compared with DM 27.3 billion a year before. Over the past six months, it has increased at a seasonally adjusted annual rate of 5 %.

Bank lending to enterprises and individuals

Following the sharp rise in the previous month, lending to the public sector declined somewhat in November. Public sector debt to banks went up by DM 20.5 billion, compared with DM 22.7 billion in the same month of the preceding year. Most of such borrowing took the form of direct credit (+ DM 17.0 billion). The Federal Government ran down its deposits in the banking system, which are not counted towards the money stock M3, by DM 0.2 billion in November.

Public sector

Domestic non-banks' monetary capital formation at credit institutions, which had been very sluggish in the preceding three months, picked up in November. Domestic investors, in particular, stepped up their purchases of bank bonds; the turmoil in the international equity markets may have played a part in this. Overall, DM 14.0 billion in longer-term funds

Monetary capital formation

<sup>2</sup> Money stock M3, domestic non-banks' deposits with the foreign subsidiaries and foreign branches of German banks and the short-term bank bonds and certificates of domestic and foreign money market funds in the hands of domestic non-banks, less the bank deposits and shortterm bank bonds of domestic money market funds, calculated as the average of two end-of-month levels.