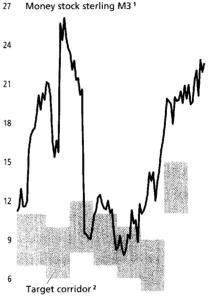

# Monetary developments

In November the money stock M3<sup>1</sup> – seasonally adjusted and expressed as a monthly average - remained virtually unchanged. In that month, monetary expansion was curbed by an acceleration of monetary capital formation and a decline in bank lending to the public authorities. On the other hand, lending to the private sector had an expansionary impact. Moreover, domestic non-banks' external payments generated inflows of funds. Finally, domestic non-banks further reduced their holdings of money market fund certificates. In November, the money stock M3 exceeded its average level in the fourth quarter of 1996 by a seasonally adjusted annual rate of 4.7%, compared with 5.1% in October and 5.2 % in September.

Money stock M3

Of the seasonally adjusted components of the money stock, shorter-term time deposits expanded strongly in the course of November. Savings deposits at three months' notice increased moderately. Currency in circulation and sight deposits, by contrast, declined. Components of the money stock

# Movement of the money stocks

1 Derived from two end-of-month levels. From August 1994 including money market fund certificates in the hands of domestic non-banks