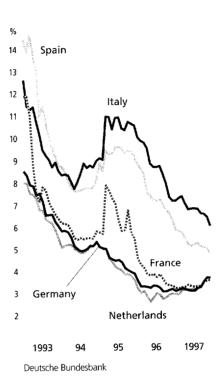

ncluded in its analysis to a greater extent. However, the Bundesbank has never automatically based its activities on monetary growth; on the contrary, it has examined the signals emanating from the money stock in the context of a broadly-based analysis of all data that are relevant to inflationary trends. They include information from the European setting that is relevant to monetary policy.

Interest-rate convergence

In line with increasing interdependence in Europe, this year an intensified convergence of official interest rates will occur, if this has not been the case already – such as in the "hard-core countries". This convergence, however, does not necessarily have to materialise prior to or at the very beginning of the

# 3-month money market rates in selected countries of the EU



interim period. On the contrary, during that time exchange-rate fluctuations and interest-rate differentials, which would be limited in scope, may still occur. The central banks will have to feel their way towards a common interest-rate level. The overall economic situation in the future currency area will have a decisive impact on the appropriate level of official interest rates. Provided that the markets will expect a high degree of stability of the euro, the interest-rate level is likely to be geared to those of the "hard-core countries".

Amendment of the Bundesbank Act for Stage Three of European economic and monetary union

In connection with the preparations for the introduction of the euro, the Bundesbank Act has been amended. With the Sixth Act Amending the Deutsche Bundesbank A