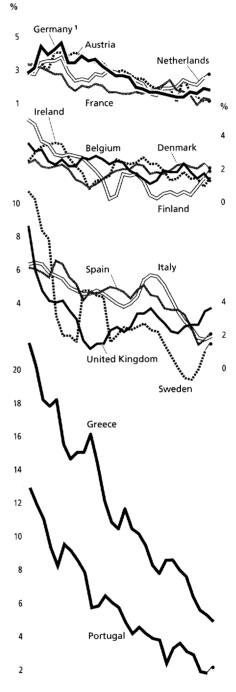

he continuity in its application. Additionally, this outcome underlines the theoretical considerations that monetary targeting has distinct advantages with regard to the transparency of central bank policy, the assignment of responsibilities, and the self-discipline and credibility which follow from them. The main reason why adherence to a proven strategy has been possible is that the empirical preconditions for an intermediate monetary target have been consistently in place in Germany. By contrast, after the early adoption of monetarist ideas in the seventies, other central banks were faced with structural breaks in the basic monetary relationships and had to abandon their primary orientation to the money stock.

### Consumer prices in the EU\*

Quarterly, change from previous year in %



1991 1992 1993 1994 1995 1996 1997

\* Respective national definition. — 1 Up to and including 1993, western Germany. — Latest position: ● = November 1997.

Deutsche Bundesbank

Difficult situation at the start of EMU The past experience of the different countries will undoubtedly play a major role in the decision on which monetary policy strategy should be used by the European Central Bank (ECB) in stage three of monetary union.<sup>2</sup> But allowance will also have to be made for the imponderables of the new situation, which is without historical precedent.

Of the monetary policy approaches under discussion here, the exchange rate orientation does not come under consideration for European monetary union (EMU). In view of the size of the area covered by the union, the euro's expecte