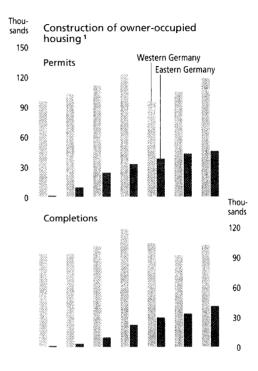

### Construction

Orders received

In seasonally adjusted terms, orders received by the construction industry recovered somewhat in February - more recent data are not available at present. Taking the first two months of 1998 together, they exceeded the very low level of the fourth quarter of 1997 by as much as 23/4%. Nevertheless, it seems premature to conclude from this that there has been a fundamental improvement in the construction industry's order situation. In the two-month period in question, for example, the level was still almost 7 % lower, at constant prices, than in the corresponding period last year, which signifies no more than a slight trend improvement over the decline of 8 % in the fourth quarter.

... by individual subsectors The fact that the order situation stabilised was mainly due to an increasing number of orders received by the east German residential construction sector. This possibly reflects a certain counter-movement following the slump at the end of 1997. Public sector construction likewise recorded a slight rise. In commercial construction, however, the downwards trend in incoming business continued despite the intake of new orders being quite buoyant.

Output

Construction output in March, seasonally adjusted, was again much lower than in the previous months. It was almost 8% below the comparable level of 1997. The fact that the year-on-year decline in the first quarter of 1998 in total was very small, at only 0.2%, was largely due to the comparatively favourable situation in January when the mild win-