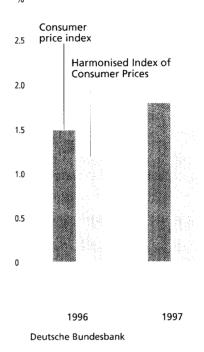

d, especially, by harmonising the methods applied.

Taking 1996 as a reference year, the German HICP now captures 87% of the expenditure on which the consumer price index is based. In addition, certain minimum requirements must be met with regard to the timeliness of the weighting scale, the inclusion of new products in the basket of goods, and the methods applied for quality adjustments. Different methods will continue to be admissible, at least for the time being. These include the methods used for updating the weighting scales and for aggregating individual prices at the micro-level (see Annex). Some practices which are commonly used in compiling consumer price indices and which have a particularly negative impact on the

### Increase in consumer prices

Change from previous year in %



comparability or quality of the results, however, are expressly prohibited; if, for example, a particular current price cannot be collected, it must not be assumed that this price would be the same as the one collected last time. In the case of quality changes, an "automatic linkage", which strictly interprets any difference in prices between two given points in time as a change in quality, is likewise prohibited.

Particular problems arise in respect of categories of goods that are financed to different extents in the individual European countries through direct payments by households Particular problems in respect of expenditure on medical services and education

**<sup>8</sup>** See G. Elbel, Zur Einführung Harmonisierter Verbraucherpreisindizes in Europa, Wirtschaft und Statistik 3/1