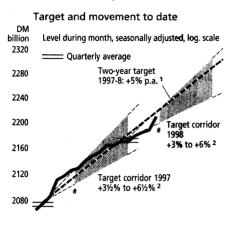

# Growth of the money stock \*

1997

\* Average of five bank-week return days; end-of-month levels included with a weight of 50%. — # The target corridor has not been shaded until March because M3 is normally subject to major random fluctuations around the turn of the year. — 1 Between the 4th quarter of 1996 and the fourth quarter of 1998. — 2 Between the fourth quarter of the previous year and the fourth quarter of the current year.