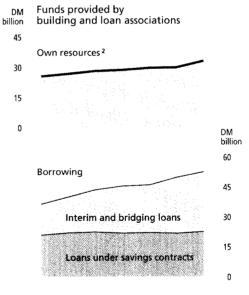

### Construction

Orders received

In seasonally adjusted terms, orders received by the construction industry recovered somewhat in February - more recent data are not available at present. Taking the first two months of 1998 together, they exceeded the very low level of the fourth quarter of 1997 by as much as 23/4%. Nevertheless, it seems premature to conclude from this that there has been a fundamental improvement in the construction industry's order situation. In the two-month period in question, for example, the level was still almost 7 % lower, at constant prices, than in the corresponding period last year, which signifies no more than a slight trend improvement over the decline of 8 % in the fourth quarter.

... by individual subsectors The fact that the order situation stabilised was mainly due to an increasing number of orders received by the east German residential construction sector. This possibly reflects a certain counter-movement following the slump at the end of 1997. Public sector construction likewise recorded a slight rise. In commercial construction, however, the downwards trend in incoming business continued despite the intake of new orders being quite buoyant.

Output

Construction output in March, seasonally adjusted, was again much lower than in the previous months. It was almost 8% below the comparable level of 1997. The fact that the year-on-year decline in the first quarter of 1998 in total was very small, at only 0.2%, was largely due to the comparatively favourable situation in January when the mild win-