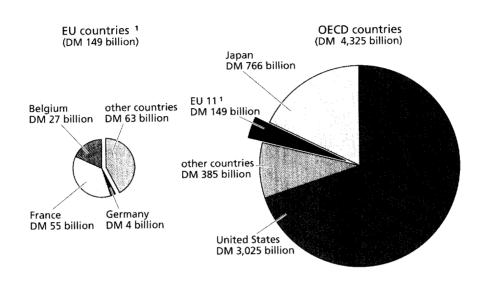

an and the overall European capital market appear relatively incomplete in respect of the marketability of credit risk. This is mirrored in the negligible significance of corporate bonds. The volume of corporate bonds in circulation in Germany, at around DM 4 billion - or one-tenth of 1% of GDP - is even tinier than that of other EU countries (see chart on page 65). The situation will change with the coming of EMU because the elimination of the exchange rate risk will put the spotlight on credit risk in comparing different European bond issues; given the fairly extensive substitutability between government bonds in the European countries, the demand for debt securities with less closely

Significance of corporate bonds still small

#### Volume of corporate bonds outstanding by country \*



\* Outstanding volume of domestic issues at end of September 1997. — 1 EU countries excluding Denmark, Greece, Sweden and United Kingdom. Source: BIS, Bundesbank calculations.

Deutsche Bundesbank

correlated exposures could grow at the same time.

It is fairly unlikely, however, that this will actually lead to a rapid expansion of the market for corporate bonds and to the displacement of bank lending. The small extent to which enterprises directly access the capital markets reflects a number of inherent features of continental European financial and economic systems, such as the minor importance of equity financing (which in turn - through the associated corporate public disclosure requirements, for example - often plays a "pathbreaking" role in procuring external funds via the capital