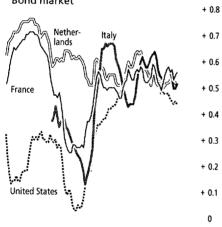

of rapidly changing prices. If financial market turbulence occurs more rarely in the euro area owing to the elimination of exchange raterelated crises and asynchronous monetary policy courses, the correlations between the national markets could even decrease on a longer-term average, so that they would more strongly reflect the remaining No EMU-related rise in price correlations expected

<sup>5</sup> See Deutsche Bundesbank, The recent monetary policy decisions and developments in the European Monetary System, Monthly Report, August 1993, pages 19 to 27. 6 See Deutsche Bundesbank, Financial market volatility and its implications for monetary policy, Monthly Report, April 1996, pages 51 to 67.

#### International correlation of share price and interest rate trends \*

Monthly averages





\* Correlations of daily price gains in the share market and yields in the bond market compared with Germany over a moving 260-day period.

95

96 97 1998

Deutsche Bundesbank

1990 91 92 93 94

enterprise-specific and sector-specific return and risk factors.

dependent of price or interest rate move-

Concerning the correlations in the short-term Less close price correlation with price or interest rate movements against nonthe US capital market? EMU countries, one particularly interesting consideration is whether the German capital market, once it has been subsumed into a euro-wide financial market, will be more in-

ments in the United States. One indicator which suggests that this could be the case is that a larger and more liquid market has a greater resistance to foreign price influ