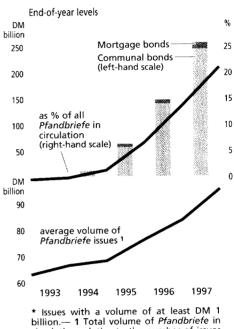

Bank bonds

In February the total amount raised by selling domestic bonds accrued to credit institutions (DM 33.7 billion). Communal bonds (Öffentliche Pfandbriefe) were again distinctly in the forefront, at DM 21.4 billion. The outstanding amount of other bank bonds rose by DM 6.4 billion. Bonds of specialised credit institutions and mortgage bonds (Hypothekenpfandbriefe) were sold to the extent of DM 4.3 billion and DM 1.7 billion net, respectively.