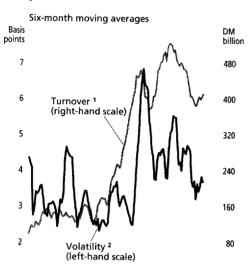

will turn out to be a catalyst of economic policy reforms and real economic changes which ultimately could also lead to greater recourse to the market for corporate bonds. Without structural changes in the real economy, however, an abrupt expansion propelled by the financial sector alone would probably soon come up against its limits.

## Transaction cost efficiency and information efficiency

The transaction cost efficiency of a financial market increases with the dismantling of price distortions based on market participation fees, information costs, taxation, regulations and premiums which cover the illiquidity, exchange rate or counterparty risk. The measures taken in the German bond and

Rise in transaction cost efficiency...

### Turnover and volatility of yields in the bond market



1988 89 90 91 92 93 94 95 96 97 1998

1 Monthly stock exchange turnover of bonds issued by the Federal Government, the Railways and the Post Office. — 2 Monthly standard deviation of daily changes in the yields of public bonds.

Deutsche Bundesbank

share markets to increase market transparency (modified issuing procedures, issuance calendar), to improve market liquidity (bundling of issues, creation of benchmark products, market-making provision of prices) and the lowering of market participation fees are thus to be regarded as efficiency-enhancing. The elimination of exchange rate-related risks and costs will further improve transaction cost efficiency in a European context.

... and information efficiency probable The technical advances in communication media and the measures taken to