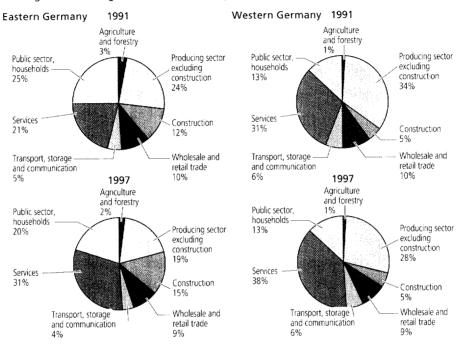

times as high as in the west. Sooner or later, a slowdown in construction activity was almost inevitable as the east German population increasingly came to be provided with infrastructural amenities and housing approaching western standards. Given the major importance of construction in the east German economy, this was bound to be reflected in the overall picture of economic development.

Even though real gross value added in the construction sector fell by 3 ½ % in 1997, the number of completed dwellings, at around 170,000 units, was, at the same time, more than one-quarter higher than in 1996 and reached a new peak. The provision of the

Completed residential buildings

#### Structure of the economy in eastern and western Germany

Percentages of nominal gross value added (unadjusted)



Deutsche Bundesbank

east German population with housing can now be regarded as satisfactory in many places. According to the 1995 apartment and building census, 444 dwellings for every 1,000 inhabitants were already available at that time in purely statistical terms, which was higher on average than the figure according to the 1993 sample survey in western Germany. Given the continuing declining demographic trend in eastern Germany, this ratio is likely to have improved even further of late. Although no more than around threefifths of east German dwellings were fitted to what may be regarded as a modern standard of comfort in 1995 (compared with just over four-fifths in western Germany), the large number of new or modernised dwellings has probably resulted in conditions becoming more cl