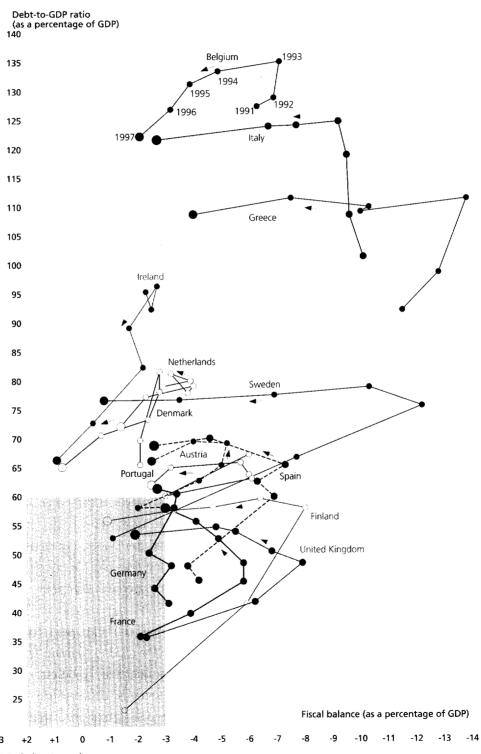

ng of economic growth is also included in their calculations. All in all, it is becoming evident that the majority of the member states will not achieve the aim of the Stability and Growth Pact in the medium term.

Some member states are susceptible to further risks in the medium-term perspective. For example, in France, Greece and Spain burdens are discernible in connection with remedial measures to cope with unprofitable public enterprises. In assessing the budgetary situation in Greece, Ireland, Portugal and Spain it needs to be remembered that these countries are currently receiving substantial net payments from the EU budget.

Above all, however, heavy burdens are to be expected on the government financial pos-

# Government fiscal balances and debt-to-GDP ratios in the EU states \*



\* Excluding Luxembourg.

Deutsche Bundesbank

ition of virtually all the member states in the longer term owing to demographic trends which will make themselves felt, in particular, in the pension insurance systems. The task facing the member states in this context is to alleviate the problems by means of fundamental reforms of the social security systems. In some countries, such as Finland, Ireland, the Netherlands, Sweden and the United Kingdom, certain provisions have already been made to tackle this problem by incorporating funded systems to a greater extent, but this is not the path that is being followed in general.

In a summary examination of the implications of the features listed above, it may be assumed that Denmark, Finland, Ireland, Luxembourg and the United Kingdom have ac