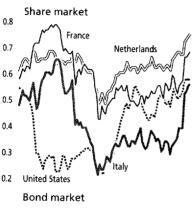

es of rapidly changing prices. If financial market turbulence occurs more rarely in the euro area owing to the elimination of exchange raterelated crises and asynchronous monetary policy courses, the correlations between the national markets could even decrease on a longer-term average, so that they would more strongly reflect the remaining No EMU-related rise in price correlations expected

<sup>5</sup> See Deutsche Bundesbank, The recent monetary policy decisions and developments in the European Monetary System, Monthly Report, August 1993, pages 19 to 27. 6 See Deutsche Bundesbank, Financial market volatility and its implications for monetary policy, Monthly Report, April 1996, pages 51 to 67.

#### International correlation of share price and interest rate trends \*

Monthly averages





\* Correlations of daily price gains in the share market and yields in the bond market compared with Germany over a moving 260-day period.

95

96 97 1998

Deutsche Bundesbank

1990 91 92 93 94

enterprise-specific and sector-specific return and risk factors.

dependent of price or interest rate move-

Concerning the correlations in the short-term Less close price correlation with price or interest rate movements against nonthe US capital market? EMU countries, one particularly interesting consideration is whether the German capital market, once it has been subsumed into a euro-wide financial market, will be more in-

ments in the United States. One indicator which suggests that this could be the case is that a larger and more liquid market has a greater resistance to foreign price inf