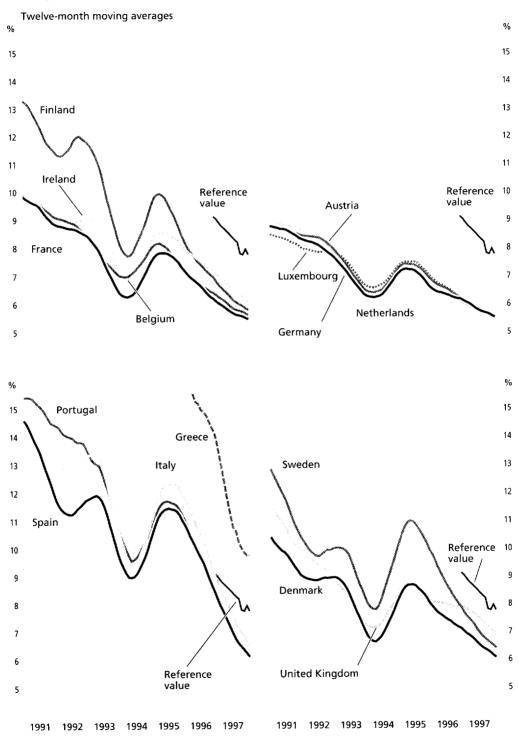

or the average year-on-year increase in the harmonised index of consumer prices. For the near future, too, no particular dangers of inflation are seen in these member states that could call into question their continuing fulfilment of this criterion. The qualification must be made, however, that in some member states price stability is a relatively recent experience. It follows that a culture of stability cannot be regarded as being assured in all countries, although advances towards this goal have undoubtedly been made.

A cause for concern in this context are the very high and persistent unemployment rates throughout the Union. Thus, especially in the major economies, with the exception of the United Kingdom, more than one-tenth of the

# Long-term interest rates and reference value \*



<sup>\*</sup> Calculated on the basis of harmonised long-term interest rates; where harmonised interest rates were not available, comparable data were used instead. The reference value is ascertained as an unweighted arithmetical mean of the long-term interest rates of the three countries with the most stable prices plus 2 percentage points. Source: calculations by the Bundesbank (underlying data: European Monetary Institute).

Deutsche Bundesbank

labour force are registered as unemployed – not counting the various forms of covert unemployment. The rigidities which this situation reflects are a long-term burden on future stability policy. It would undoubtedly have been more reassuring if the statistically measured degree of price stability had been achieved in tandem with a high level o