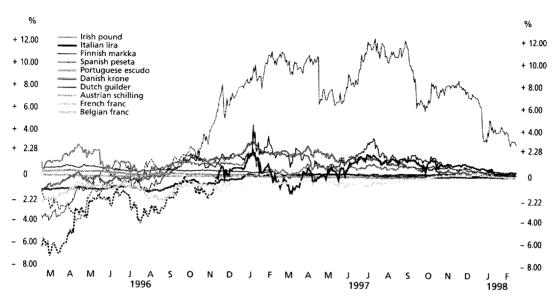

a were character-

# Development of ERM currencies against the D-Mark\* Period: March 1996 to February 1998



\* Excluding Greece, which joined the exchange rate mechanism for the first time on March 16, 1998. Calculated on the basis of the official Frankfurt spot rates. The shaded area represents a fluctuation margin of  $\pm 2\%$ . — 1 The Finnish markka has been participating in the exchange rate mechanism since Oktober 14, 1996, the deviations prior to this date refer to the central rate as established upon entry. — 2 The Italian lira has been participating in the exchange rate mechanism since November 25, 1996, the deviations prior to this date refer to the central rate as established upon entry.

Deutsche Bundesbank

## Development of ERM currencies against the D-Mark (overview)\*



\* Excluding Greece, which joined the exchange rate mechanism for the first time on March 16, 1998. Calculated on the basis of the official Frankfurt spot rates. The shaded area represents a fluctuation margin of  $\pm 21\%$ . The Finnish markka has been participating in the exchange rate mechanism since October 14, 1996. The Italian lira has been participating in the exchange rate mechanism since November 25, 1996. For the period prior to the participation of the Finnish markka and the Italian lira, the deviations refer to the central rate as established upon entry.

Deutsche Bundesbank

ised by pronounced downward deviations; following their entry, however, these currencies largely remained close to their central rates. There were major deviations and tensions in the case of the Irish