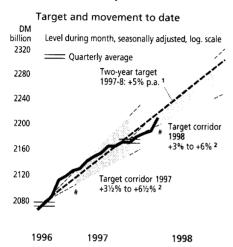

# Growth of the money stock \*

\* Average of five bank-week return days; end-of-month levels included with a weight of 50%. — # The target corridor has not been shaded until March because M3 is normally subject to major random fluctuations around the turn of the year. — 1 Between the 4th quarter of 1996 and the fourth quarter of 1998. — 2 Between the fourth quarter of the previous year and the fourth quarter of the current year.