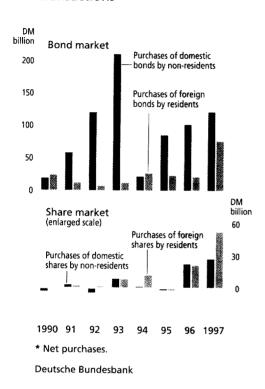

Purchases of bonds

Foreign Deutsche Mark

bonds

On the buyers' side of the German bond market, foreign investors were the major buyer group in February; on balance, they purchased German bonds amounting to DM 18.5 billion. Domestic non-banks enlarged their bond portfolios by DM 18.3 billion (net), after heavy sales in the previous month (– DM 12.6 billion). On balance, they mainly purchased domestic bank bonds (DM 11.0 bil-

Public bonds

lion) and foreign bonds (DM 6.3 billion), but they hardly bought any public bonds (DM 1.2 billion). A large part of the paper of domestic banks, as well as that of foreign issuers, was accounted for by foreign currency bonds. Credit institutions increased their bond holdings by DM 6.5 billion (net), predominantly purchasing foreign bonds (DM 4.7 billion).

## **Equity market**

Share sales

In February domestic enterprises placed new shares in the German equity market to the market value of DM 1.6 billion, compared with DM 2.0 billion in January and DM 0.7 billion a year earlier. On balance, foreign equities were sold in the German market to the value of DM 16.1 billion. The total amount raised in the equity market therefore came to DM 17.7 billion, compared with DM 15.3 billion in the previous month.

Share purchases

On the buyers' side of the German equity market, domestic credit institutions were in the forefront in February; they purchased equities amounting to DM 7.5 billion net, the vast bulk of them domestic paper (DM 6.6 billion). Domestic non-banks' equity holdings rose by DM 7.0 billion, which was entirely due to heavy purchases of foreign equities (DM 15.2 billion). Foreign investors bought German shares worth DM 3.2 billion on balance.