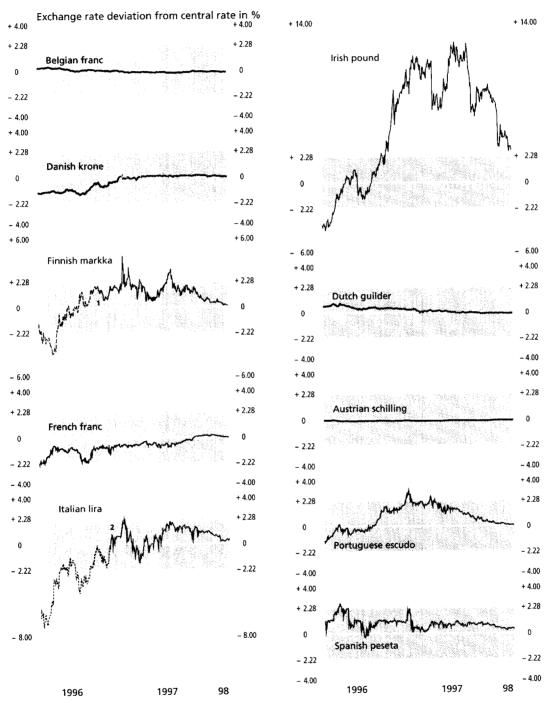

elatively close to their respective central rate; only occasionally were the old fluctuation margins of  $\pm 2 \frac{1}{4}$ %, which, at the time the Maastricht Treaty was concluded, were regarded as the "normal fluctuation margins", exceeded upwards or downwards (see the charts on pages 29 and 30). There was a particularly close relationship between the Belgian/Luxembourg franc, the Deutsche Mark, the Dutch guilder and the Austrian schilling, as a result of which those currencies remained within the narrow fluctuation margins against each other throughout the twoyear period. In the period prior to their entry into the exchange rate mechanism, the Italian lira and the Finnish markka were character-

# Development of ERM currencies against the D-Mark\* Period: March 1996 to February 1998



\* Excluding Greece, which joined the exchange rate mechanism for the first time on March 16, 1998. Calculated on the basis of the official Frankfurt spot rates. The shaded area represents a fluctuation margin of  $\pm 2\%$ . — 1 The Finnish markka has been participating in the exchange rate mechanism since Oktober 14, 1996, the deviations prior to this date refer to the central rate as established upon entry. — 2 The Italian lira has been participating in the exchange rate mechanism since November 25, 1996, the deviations prior to this date refer to the central rate as established upon entry.

Deutsche Bundesbank

## Development of ERM currencies against the D-Mark (overview)\*



\* Excluding Greece, which joined the exchange rate mechanism for the first time on March 16, 1998. Calcula