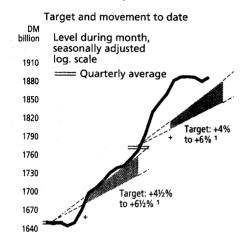

## Monetary developments

subdued Money stock (currency

Monetary growth continued to be subdued in September. The money stock M3 (currency in circulation and the sight deposits, time deposits for less than four years and savings deposits at three months' notice held by domestic non-banks - other than the Federal Government – at domestic credit institutions) rose moderately, as a monthly average, after adjustment for seasonal factors, following the decline in July and August; this owed something, however, to the relatively large overhang at the end of August. In the course of the month, the money stock M3 remained virtually unchanged. Bank lending to enterprises and individuals slackened further in September. One reason for this was apparently that domestic bank lending was replaced by borrowing abroad on a major scale. Monetary capital formation was slightly lower than in the preceding months. Monetary expansion was also curbed somewhat in September by the fact that non-banks purchased the certificates of domestic and foreign money market funds. In September, according to seasonally adjusted figures, the money stock M3 as a monthly average was 6.4% above its level in the fourth quarter of 1993; assuming an unchanged rate of expansion in the further course of the year, this would imply an annual growth rate of 7.8%. In August this rate had been as high as 8.2 % and in July, 9.8%.

# Growth of the money stock M3 \*

\* Average of five bank-week return days; end-of-month levels included with a weight of 50%. — + The target corridor has not been shaded until March because M3 is normally subject to major random fluctuations around the turn of the year. — 1 Between the 4th quarter of the preceding year and the 4th quarter of the current year.

1994

1993

Deutsche Bundesbank

1992

deposits increased moderately. Shorter-term time deposits once again declined sharply.

Extended money stock M3 According to provisional data, domestic non-banks' deposits in the Euro-market changed only marginally in September, after seasonal adjustment. The trend growth of the money stock M3, extended to include such deposits and short-term bank debt securities in the hands of domestic non-banks, virtually equals that of traditional M3, whereas in the past a difference of up to 2 percentage points between the expansion rates of these two aggregates was not uncommon.