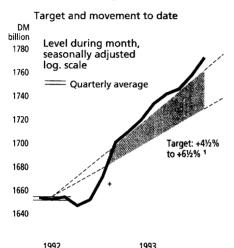

to adhere to its policy of monetary targeting for two decades is attributable to the continuity of the institutional background and the stability of financial relations in Germany. In recent years the growth of the money stock has admittedly been distorted at times by a number of special factors, such as German unification, massive interventions in the foreign exchange market, the inverse interest rate pattern and the introduction of the flat-rate tax on interest income. However, these factors have now largely ceased to be operative. The long-term

In taking this decision, the Bundesbank is Consistent continuing the strategy of monetary targeting it has pursued since 1975. By setting its monetary target, the Bundesbank is aiming at

monetary targeting

## Growth of the money stock M3 \*



\* Average of five bank-week return days; end-of-month levels included with a weight of 50%. — + The target corridor has not been shaded until March because M3 is normally subject to major random fluctuations around the turn of the year. — 1 Between the 4th quarter of the preceding year and the 4th quarter of the current year.

Deutsche Bundesbank

correlations between money stock movements and price movements in Germany still obtain, in spite of the problems posed by German unification. Incidentally, a number of recent empirical studies by private institutions and other bodies have come to similar conclusions. Hence in Germany the money stock continues to provide the appropriate nominal anchor for a policy geared primarily to monetary stability; by contrast, interest rates and the yield