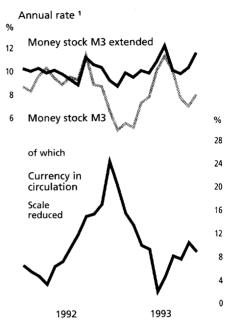

# Contents

| Commentaries                                             | 5                                                                                                                                                                                                                                                                                                                                                                                                                                                                                                                                                                                                                                                                                                                                                                                                                                                                                                                                                                                                                                                                                                                                                                                                                                                                                                                                                                                                                                                                                                                                                                                                                                                                                                                                                                                                                                                                                                                                                                                                                                                                                                                              |  |
|----------------------------------------------------------|--------------------------------------------------------------------------------------------------------------------------------------------------------------------------------------------------------------------------------------------------------------------------------------------------------------------------------------------------------------------------------------------------------------------------------------------------------------------------------------------------------------------------------------------------------------------------------------------------------------------------------------------------------------------------------------------------------------------------------------------------------------------------------------------------------------------------------------------------------------------------------------------------------------------------------------------------------------------------------------------------------------------------------------------------------------------------------------------------------------------------------------------------------------------------------------------------------------------------------------------------------------------------------------------------------------------------------------------------------------------------------------------------------------------------------------------------------------------------------------------------------------------------------------------------------------------------------------------------------------------------------------------------------------------------------------------------------------------------------------------------------------------------------------------------------------------------------------------------------------------------------------------------------------------------------------------------------------------------------------------------------------------------------------------------------------------------------------------------------------------------------|--|
| Monetary developments                                    | 5                                                                                                                                                                                                                                                                                                                                                                                                                                                                                                                                                                                                                                                                                                                                                                                                                                                                                                                                                                                                                                                                                                                                                                                                                                                                                                                                                                                                                                                                                                                                                                                                                                                                                                                                                                                                                                                                                                                                                                                                                                                                                                                              |  |
| Securities markets                                       | 6                                                                                                                                                                                                                                                                                                                                                                                                                                                                                                                                                                                                                                                                                                                                                                                                                                                                                                                                                                                                                                                                                                                                                                                                                                                                                                                                                                                                                                                                                                                                                                                                                                                                                                                                                                                                                                                                                                                                                                                                                                                                                                                              |  |
| Public finance                                           | 9                                                                                                                                                                                                                                                                                                                                                                                                                                                                                                                                                                                                                                                                                                                                                                                                                                                                                                                                                                                                                                                                                                                                                                                                                                                                                                                                                                                                                                                                                                                                                                                                                                                                                                                                                                                                                                                                                                                                                                                                                                                                                                                              |  |
| Economic conditions                                      | 11                                                                                                                                                                                                                                                                                                                                                                                                                                                                                                                                                                                                                                                                                                                                                                                                                                                                                                                                                                                                                                                                                                                                                                                                                                                                                                                                                                                                                                                                                                                                                                                                                                                                                                                                                                                                                                                                                                                                                                                                                                                                                                                             |  |
| Balance of payments                                      | 15                                                                                                                                                                                                                                                                                                                                                                                                                                                                                                                                                                                                                                                                                                                                                                                                                                                                                                                                                                                                                                                                                                                                                                                                                                                                                                                                                                                                                                                                                                                                                                                                                                                                                                                                                                                                                                                                                                                                                                                                                                                                                                                             |  |
| The monetary target for 1994                             | 17                                                                                                                                                                                                                                                                                                                                                                                                                                                                                                                                                                                                                                                                                                                                                                                                                                                                                                                                                                                                                                                                                                                                                                                                                                                                                                                                                                                                                                                                                                                                                                                                                                                                                                                                                                                                                                                                                                                                                                                                                                                                                                                             |  |
| The second stage of European                             |                                                                                                                                                                                                                                                                                                                                                                                                                                                                                                                                                                                                                                                                                                                                                                                                                                                                                                                                                                                                                                                                                                                                                                                                                                                                                                                                                                                                                                                                                                                                                                                                                                                                                                                                                                                                                                                                                                                                                                                                                                                                                                                                |  |
| The second stage of European economic and monetary union | 23                                                                                                                                                                                                                                                                                                                                                                                                                                                                                                                                                                                                                                                                                                                                                                                                                                                                                                                                                                                                                                                                                                                                                                                                                                                                                                                                                                                                                                                                                                                                                                                                                                                                                                                                                                                                                                                                                                                                                                                                                                                                                                                             |  |
|                                                          | and the state of t |  |
| Revenue from and economic implications of the tax on     |                                                                                                                                                                                                                                                                                                                                                                                                                                                                                                                                                                                                                                                                                                                                                                                                                                                                                                                                                                                                                                                                                                                                                                                                                                                                                                                                                                                                                                                                                                                                                                                                                                                                                                                                                                                                                                                                                                                                                                                                                                                                                                                                |  |
| interest income                                          | 43                                                                                                                                                                                                                                                                                                                                                                                                                                                                                                                                                                                                                                                                                                                                                                                                                                                                                                                                                                                                                                                                                                                                                                                                                                                                                                                                                                                                                                                                                                                                                                                                                                                                                                                                                                                                                                                                                                                                                                                                                                                                                                                             |  |
|                                                          |                                                                                                                                                                                                                                                                                                                                                                                                                                                                                                                                                                                                                                                                                                                                                                                                                                                                                                                                                                                                                                                                                                                                                                                                                                                                                                                                                                                                                                                                                                                                                                                                                                                                                                                                                                                                                                                                                                                                                                                                                                                                                                                                |  |
| Statistical Section                                      | 1*                                                                                                                                                                                                                                                                                                                                                                                                                                                                                                                                                                                                                                                                                                                                                                                                                                                                                                                                                                                                                                                                                                                                                                                                                                                                                                                                                                                                                                                                                                                                                                                                                                                                                                                                                                                                                                                                                                                                                                                                                                                                                                                             |  |
| Key economic data                                        | 6*                                                                                                                                                                                                                                                                                                                                                                                                                                                                                                                                                                                                                                                                                                                                                                                                                                                                                                                                                                                                                                                                                                                                                                                                                                                                                                                                                                                                                                                                                                                                                                                                                                                                                                                                                                                                                                                                                                                                                                                                                                                                                                                             |  |
| Overall monetary survey                                  | 8*                                                                                                                                                                                                                                                                                                                                                                                                                                                                                                                                                                                                                                                                                                                                                                                                                                                                                                                                                                                                                                                                                                                                                                                                                                                                                                                                                                                                                                                                                                                                                                                                                                                                                                                                                                                                                                                                                                                                                                                                                                                                                                                             |  |
| Deutsche Bundesbank                                      | 14*                                                                                                                                                                                                                                                                                                                                                                                                                                                                                                                                                                                                                                                                                                                                                                                                                                                                                                                                                                                                                                                                                                                                                                                                                                                                                                                                                                                                                                                                                                                                                                                                                                                                                                                                                                                                                                                                                                                                                                                                                                                                                                                            |  |
| Credit institutions                                      | 16*                                                                                                                                                                                                                                                                                                                                                                                                                                                                                                                                                                                                                                                                                                                                                                                                                                                                                                                                                                                                                                                                                                                                                                                                                                                                                                                                                                                                                                                                                                                                                                                                                                                                                                                                                                                                                                                                                                                                                                                                                                                                                                                            |  |
| Minimum reserves                                         | 56*                                                                                                                                                                                                                                                                                                                                                                                                                                                                                                                                                                                                                                                                                                                                                                                                                                                                                                                                                                                                                                                                                                                                                                                                                                                                                                                                                                                                                                                                                                                                                                                                                                                                                                                                                                                                                                                                                                                                                                                                                                                                                                                            |  |
| Interest rates                                           | 59*                                                                                                                                                                                                                                                                                                                                                                                                                                                                                                                                                                                                                                                                                                                                                                                                                                                                                                                                                                                                                                                                                                                                                                                                                                                                                                                                                                                                                                                                                                                                                                                                                                                                                                                                                                                                                                                                                                                                                                                                                                                                                                                            |  |
| Capital market                                           | 64*                                                                                                                                                                                                                                                                                                                                                                                                                                                                                                                                                                                                                                                                                                                                                                                                                                                                                                                                                                                                                                                                                                                                                                                                                                                                                                                                                                                                                                                                                                                                                                                                                                                                                                                                                                                                                                                                                                                                                                                                                                                                                                                            |  |
| Public finance                                           | 70*                                                                                                                                                                                                                                                                                                                                                                                                                                                                                                                                                                                                                                                                                                                                                                                                                                                                                                                                                                                                                                                                                                                                                                                                                                                                                                                                                                                                                                                                                                                                                                                                                                                                                                                                                                                                                                                                                                                                                                                                                                                                                                                            |  |
| General economic conditions                              | 78*                                                                                                                                                                                                                                                                                                                                                                                                                                                                                                                                                                                                                                                                                                                                                                                                                                                                                                                                                                                                                                                                                                                                                                                                                                                                                                                                                                                                                                                                                                                                                                                                                                                                                                                                                                                                                                                                                                                                                                                                                                                                                                                            |  |
| Foreign trade and payments                               | 85*                                                                                                                                                                                                                                                                                                                                                                                                                                                                                                                                                                                                                                                                                                                                                                                                                                                                                                                                                                                                                                                                                                                                                                                                                                                                                                                                                                                                                                                                                                                                                                                                                                                                                                                                                                                                                                                                                                                                                                                                                                                                                                                            |  |
| List of previous publications                            | 94*                                                                                                                                                                                                                                                                                                                                                                                                                                                                                                                                                                                                                                                                                                                                                                                                                                                                                                                                                                                                                                                                                                                                                                                                                                                                                                                                                                                                                                                                                                                                                                                                                                                                                                                                                                                                                                                                                                                                                                                                                                                                                                                            |  |