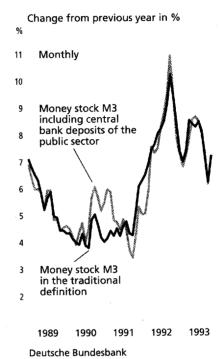

finition The abolition of the deposit requirement affects not only money market management but also the definition of the monetary aggregates - including that of the money stock M3, which the Bundesbank uses as an intermediate target. In the past the deposits of public authorities with the Bundesbank - i.e. especially those of the Federal Government were not included in the monetary aggregates.6 From the conceptual point of view, this was based on the belief mentioned earlier that the central and regional authorities themselves bear responsibility for monetary policy. Moreover, in the past it was possible to assume that the money balances of the Federal Government were not a determinant of its spending intentions and therefore did

# Trend in the money stock M3 in alternative definitions



not exhibit any significant macroeconomic link with future aggregate expenditure. By contrast, the cash management and spending pattern of the local authorities resembles more that of private non-banks.

Since, with the abolition of the deposit requirement, the Federal Government will invest its cash resources predominantly with commercial banks, the formal retention of the statistical definition used hitherto would materially lead to a break in the money stock trend. Trial calculations for the recent past — when the Federal Government, against the

**<sup>6</sup>** By contrast, deposits of public authorities held at commercial banks were always included in the money stock, with the exception of funds which were temporarily shifted to commercial banks as part of short-term money market m