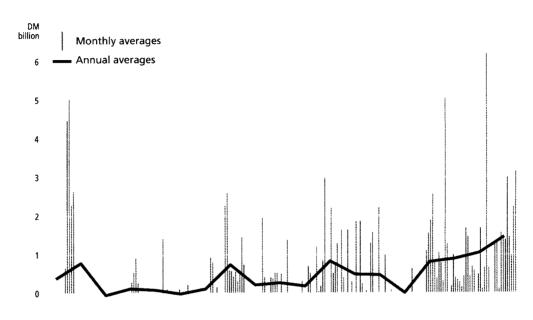

assistance measures have become an important and relatively frequently used instrument (see the chart on page 37). The reason for this was their great flexibility. In the case of the shifts under section 17 of the Bundesbank Act the banks were provided with liquidity in the form of day-to-day money. This could be done within minutes, in several successive steps and, if need be, on rapidly changing terms. The Bundesbank has used this versatile and flexible fine-tuning instrument not only to deal with day-to-day frictions in the money market. In months containing a major tax payment date, especially, it has also

Greater instrumental deployment for short-term money market management

## Shifts of Federal balances into the money market (pursuant to section 17 of the Deutsche Bundesbank Act)



1975 1976 1977 1978 1979 1980 1981 1982 1983 1984 1985 1986 1987 1988 1989 1990 1991 1992 1993

Deutsche Bundesbank

occasionally resorted to the section 17 instrument for longer-term periods as part of a mixed financing of the banks' liquidity requirements, if the aim of evening out the banks' balances and conditions in the money market would otherwise only have been possible through perhaps disruptive fluctuations in the volume of the regular securities repurchase agreements. On the other hand, the use of this section 17 instrument presupposed that the Federal Government had corresponding credit balances with the Bundesbank which, during the course of the month, were usually only at times available on a sufficient scale.

Although the effective discontinuation of the deposit requiremen