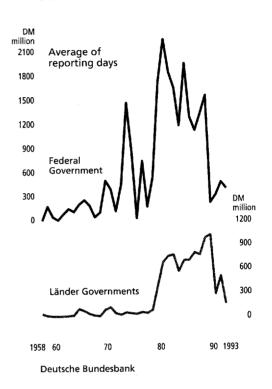

es at the Länder level. Whereas some Länder Governments only rarely had recourse to cash advances, others drew heavily on their allotted amounts for lengthy periods. This variegated take-up pattern was one of the major reasons why the interest rate was raised to the level of the lombard rate in 1990. For some time now the Federal Railways has been the only one of the special funds to draw on its allotted ceiling on a temporary basis.

Possible determinants for taking up cash advances There are no clearly discernible determinants for the trend in the raising of cash advances. Initiatives in the eighties stemming mainly from the Länder Governments, which sought to raise the ceilings, were substantiated in particular by the higher budget volumes. Yet

## Draw-downs of Bundesbank book credit



there is no close correlation between the two since, in view of the decreasing significance of the ceilings in relation to the budget volume, this ought to have resulted in a constantly rising take-up rate; but this was not the case. Whether a short-term bridging requirement arises is less a question of the scope of cash transactions than of cash management which, through closely coordinating inpayment and outpayment dates, must seek to minimise the fluctuation level of the cash transactions. To some extent this task is made easier for the cash managers of the Federal and Länder Governments, as the payment rhythm displays a certain pattern (such as tax receipts in the middle of the month or salary payments for civil servants on set days). Such recurrent fluctuations were taken into accou