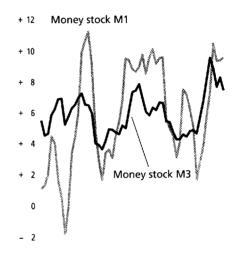

money stock M3 provides an important yardstick for assessing the liquidity position of trade and industry.

Monetary management at a European level premature It has sometimes been suggested that the use of a European monetary aggregate, rather than the domestic money stock M3, should be contemplated. Control of the money stock at a European level as early as the second stage of the economic and monetary union would, however, be devoid of a dependable basis. The differences between the various European countries with respect to financial structures, money stock definitions and interest elasticities of money demand are still too great for it already to be possible to adopt a pan-European approach. National monetary

## Growth of the money stocks M1 and M3

Change from previous year in % \*



1980 81 82 83 84 85 86 87 88 89 90 91 92 1993

\* Quarterly averages, calculated from endof-month levels.

Deutsche Bundesbank

policies continue to be committed to domestic price stability, which in turn remains the basis for exchange rate stability. In this context, however, it remains of significance for national price movements whether monetary growth is due to developments at home or to those abroad. The gearing of monetary policy to an average European objective – which, incidentally, would still have to be defined – would be premature, and also inconsistent with the provisions of the Maastricht Treaty.

The monetary target for 1994, at 4 % to 6 %, is set slightly lower than that for 1993 (4  $\frac{1}{2}$  % to 6  $\frac{1}{2}$  %). This must not be interpreted as signalling monet