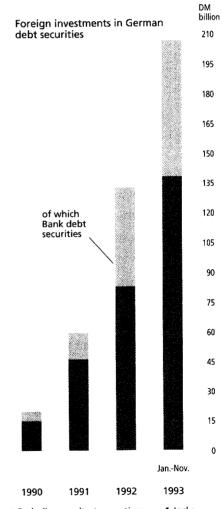

burg investment fund units by German buyers also implies, however, that the vast bulk of the investment fund units were sold in the German market through domestic credit institutions; this suggests that the share of unreported direct purchases by domestic savers is comparatively small.

Demand for Luxemburg investment fund units peaked around the turn of 1992-3. At almost DM 53 billion, the six winter months of 1992-3 accounted for about one-half of total net purchases of such paper during the past two and a half years. Thereafter, the portfolio shifts sparked off by the introduction of the tax on interest income as from January 1, 1993 seem to have gradually petered out. At all events, purchases of Luxemburg investment fund units dropped mark-

## Pattern of securities transactions \*





\* Excluding equity transactions. — 1 Including investment fund units. — 2 Liquidation of investments in investment fund units.

Deutsche Bundesbank

# German investments in foreign investment fund units



edly as early as the early summer of 1993, and resales actually outweighed purchases in the autumn months. One of the main reasons for the recent sales has probably been the legislature's intention, which became known in September 1993, of making income from cumulative foreign investment funds, too, liable to the tax on interest income as from January 1994, to the extent that such income is realised by investors as a result of sales in Germany.<sup>3</sup> In addition, the attractiveness of the Luxemburg funds which mainly invest at shorter term has presumably decreased somewhat.

For