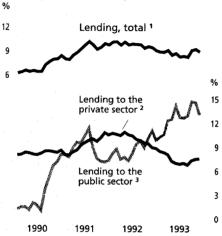

ths' notice and of currency in circulation was likewise buoyant. Shorter-term time deposits, by contrast, were reduced further.

Components of the money stock

The growth of domestic non-banks' short-term deposits abroad in November was like-wise slower, according to provisional incomplete data, than in the preceding months. The trend growth of the money stock M3 extended to include such deposits and short-term bank bonds in the hands of domestic non-banks continued markedly to outpace the growth of traditional M3.

Extended money stock M3

Viewed in the balance sheet context of the monetary analysis, monetary growth was particularly fostered in November by domestic non-banks' external payments. Here a sharp

## Lending to the private and public sectors

Change from previous year in % \*



\* Statistical changes have been eliminated. — 1 Including lending against Treasury bills and against securities. — 2 Lending to households and enterprises excluding railways, post office and, from the fourth quarter of 1990, excluding Treuhand privatisation agency; partly estimated. — 3 Lending to public authorities and Federal enterprises; partly estimated.

Deutsche Bundesbank

reversal of trend was recorded, outflows of funds giving way to inflows. The net external assets of the banking system, an increase in which reflects such inflows, went up by DM 20.2 billion, compared with a fall of DM 22.6 billion in the preceding month and of DM 5.1 billion a year before.

Public sector

Net external

assets of the

banking system

Public sector cash transactions likewise had a strong expansi