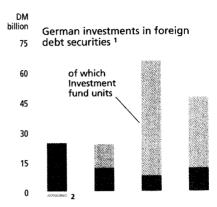

emburg investment fund units by German buyers also implies, however, that the vast bulk of the investment fund units were sold in the German market through domestic credit institutions; this suggests that the share of unreported direct purchases by domestic savers is comparatively small.

Demand for Luxemburg investment fund units peaked around the turn of 1992-3. At almost DM 53 billion, the six winter months of 1992-3 accounted for about one-half of total net purchases of such paper during the past two and a half years. Thereafter, the portfolio shifts sparked off by the introduction of the tax on interest income as from January 1, 1993 seem to have gradually petered out. At all events, purchases of Luxemburg investment fund units dropped mark-

## Pattern of securities transactions \*





\* Excluding equity transactions. — 1 Including investment fund units. — 2 Liquidation of investments in investment fund units.

Deutsche Bundesbank

# German investments in foreign investment fund units



edly as early as the early summer of 1993, and resales actually outweighed purchases in the autumn months. One of the main reasons for the recent sales has probably been the legislature's intention, which became known in September 1993, of making income from cumulative foreign investment funds, too, liable to the tax on interest income as from January 1994, to the extent that such income is realised by investors as a result of sales in Germany.<sup>3</sup> In addition, the attractiveness of the Luxemburg funds which mainly invest at shorter term has presumably decreased somewhat.

F