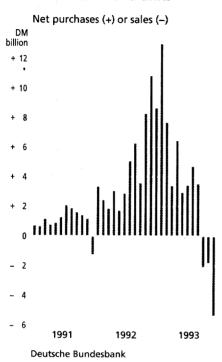

# Contents

| Commentaries                                             | 5                                                                                                                                                                                                                                                                                                                                                                                                                                                                                                                                                                                                                                                                                                                                                                                                                                                                                                                                                                                                                                                                                                                                                                                                                                                                                                                                                                                                                                                                                                                                                                                                                                                                                                                                                                                                                                                                                                                                                                                                                                                                                                                              |  |
|----------------------------------------------------------|--------------------------------------------------------------------------------------------------------------------------------------------------------------------------------------------------------------------------------------------------------------------------------------------------------------------------------------------------------------------------------------------------------------------------------------------------------------------------------------------------------------------------------------------------------------------------------------------------------------------------------------------------------------------------------------------------------------------------------------------------------------------------------------------------------------------------------------------------------------------------------------------------------------------------------------------------------------------------------------------------------------------------------------------------------------------------------------------------------------------------------------------------------------------------------------------------------------------------------------------------------------------------------------------------------------------------------------------------------------------------------------------------------------------------------------------------------------------------------------------------------------------------------------------------------------------------------------------------------------------------------------------------------------------------------------------------------------------------------------------------------------------------------------------------------------------------------------------------------------------------------------------------------------------------------------------------------------------------------------------------------------------------------------------------------------------------------------------------------------------------------|--|
| Monetary developments                                    | 5                                                                                                                                                                                                                                                                                                                                                                                                                                                                                                                                                                                                                                                                                                                                                                                                                                                                                                                                                                                                                                                                                                                                                                                                                                                                                                                                                                                                                                                                                                                                                                                                                                                                                                                                                                                                                                                                                                                                                                                                                                                                                                                              |  |
| Securities markets                                       | 6                                                                                                                                                                                                                                                                                                                                                                                                                                                                                                                                                                                                                                                                                                                                                                                                                                                                                                                                                                                                                                                                                                                                                                                                                                                                                                                                                                                                                                                                                                                                                                                                                                                                                                                                                                                                                                                                                                                                                                                                                                                                                                                              |  |
| Public finance                                           | 9                                                                                                                                                                                                                                                                                                                                                                                                                                                                                                                                                                                                                                                                                                                                                                                                                                                                                                                                                                                                                                                                                                                                                                                                                                                                                                                                                                                                                                                                                                                                                                                                                                                                                                                                                                                                                                                                                                                                                                                                                                                                                                                              |  |
| Economic conditions                                      | 11                                                                                                                                                                                                                                                                                                                                                                                                                                                                                                                                                                                                                                                                                                                                                                                                                                                                                                                                                                                                                                                                                                                                                                                                                                                                                                                                                                                                                                                                                                                                                                                                                                                                                                                                                                                                                                                                                                                                                                                                                                                                                                                             |  |
| Balance of payments                                      | 15                                                                                                                                                                                                                                                                                                                                                                                                                                                                                                                                                                                                                                                                                                                                                                                                                                                                                                                                                                                                                                                                                                                                                                                                                                                                                                                                                                                                                                                                                                                                                                                                                                                                                                                                                                                                                                                                                                                                                                                                                                                                                                                             |  |
| The monetary target for 1994                             | 17                                                                                                                                                                                                                                                                                                                                                                                                                                                                                                                                                                                                                                                                                                                                                                                                                                                                                                                                                                                                                                                                                                                                                                                                                                                                                                                                                                                                                                                                                                                                                                                                                                                                                                                                                                                                                                                                                                                                                                                                                                                                                                                             |  |
| The second stage of European                             |                                                                                                                                                                                                                                                                                                                                                                                                                                                                                                                                                                                                                                                                                                                                                                                                                                                                                                                                                                                                                                                                                                                                                                                                                                                                                                                                                                                                                                                                                                                                                                                                                                                                                                                                                                                                                                                                                                                                                                                                                                                                                                                                |  |
| The second stage of European economic and monetary union | 23                                                                                                                                                                                                                                                                                                                                                                                                                                                                                                                                                                                                                                                                                                                                                                                                                                                                                                                                                                                                                                                                                                                                                                                                                                                                                                                                                                                                                                                                                                                                                                                                                                                                                                                                                                                                                                                                                                                                                                                                                                                                                                                             |  |
|                                                          | and the state of t |  |
| Revenue from and economic implications of the tax on     |                                                                                                                                                                                                                                                                                                                                                                                                                                                                                                                                                                                                                                                                                                                                                                                                                                                                                                                                                                                                                                                                                                                                                                                                                                                                                                                                                                                                                                                                                                                                                                                                                                                                                                                                                                                                                                                                                                                                                                                                                                                                                                                                |  |
| interest income                                          | 43                                                                                                                                                                                                                                                                                                                                                                                                                                                                                                                                                                                                                                                                                                                                                                                                                                                                                                                                                                                                                                                                                                                                                                                                                                                                                                                                                                                                                                                                                                                                                                                                                                                                                                                                                                                                                                                                                                                                                                                                                                                                                                                             |  |
|                                                          |                                                                                                                                                                                                                                                                                                                                                                                                                                                                                                                                                                                                                                                                                                                                                                                                                                                                                                                                                                                                                                                                                                                                                                                                                                                                                                                                                                                                                                                                                                                                                                                                                                                                                                                                                                                                                                                                                                                                                                                                                                                                                                                                |  |
| Statistical Section                                      | 1*                                                                                                                                                                                                                                                                                                                                                                                                                                                                                                                                                                                                                                                                                                                                                                                                                                                                                                                                                                                                                                                                                                                                                                                                                                                                                                                                                                                                                                                                                                                                                                                                                                                                                                                                                                                                                                                                                                                                                                                                                                                                                                                             |  |
| Key economic data                                        | 6*                                                                                                                                                                                                                                                                                                                                                                                                                                                                                                                                                                                                                                                                                                                                                                                                                                                                                                                                                                                                                                                                                                                                                                                                                                                                                                                                                                                                                                                                                                                                                                                                                                                                                                                                                                                                                                                                                                                                                                                                                                                                                                                             |  |
| Overall monetary survey                                  | 8*                                                                                                                                                                                                                                                                                                                                                                                                                                                                                                                                                                                                                                                                                                                                                                                                                                                                                                                                                                                                                                                                                                                                                                                                                                                                                                                                                                                                                                                                                                                                                                                                                                                                                                                                                                                                                                                                                                                                                                                                                                                                                                                             |  |
| Deutsche Bundesbank                                      | 14*                                                                                                                                                                                                                                                                                                                                                                                                                                                                                                                                                                                                                                                                                                                                                                                                                                                                                                                                                                                                                                                                                                                                                                                                                                                                                                                                                                                                                                                                                                                                                                                                                                                                                                                                                                                                                                                                                                                                                                                                                                                                                                                            |  |
| Credit institutions                                      | 16*                                                                                                                                                                                                                                                                                                                                                                                                                                                                                                                                                                                                                                                                                                                                                                                                                                                                                                                                                                                                                                                                                                                                                                                                                                                                                                                                                                                                                                                                                                                                                                                                                                                                                                                                                                                                                                                                                                                                                                                                                                                                                                                            |  |
| Minimum reserves                                         | 56*                                                                                                                                                                                                                                                                                                                                                                                                                                                                                                                                                                                                                                                                                                                                                                                                                                                                                                                                                                                                                                                                                                                                                                                                                                                                                                                                                                                                                                                                                                                                                                                                                                                                                                                                                                                                                                                                                                                                                                                                                                                                                                                            |  |
| Interest rates                                           | 59*                                                                                                                                                                                                                                                                                                                                                                                                                                                                                                                                                                                                                                                                                                                                                                                                                                                                                                                                                                                                                                                                                                                                                                                                                                                                                                                                                                                                                                                                                                                                                                                                                                                                                                                                                                                                                                                                                                                                                                                                                                                                                                                            |  |
| Capital market                                           | 64*                                                                                                                                                                                                                                                                                                                                                                                                                                                                                                                                                                                                                                                                                                                                                                                                                                                                                                                                                                                                                                                                                                                                                                                                                                                                                                                                                                                                                                                                                                                                                                                                                                                                                                                                                                                                                                                                                                                                                                                                                                                                                                                            |  |
| Public finance                                           | 70*                                                                                                                                                                                                                                                                                                                                                                                                                                                                                                                                                                                                                                                                                                                                                                                                                                                                                                                                                                                                                                                                                                                                                                                                                                                                                                                                                                                                                                                                                                                                                                                                                                                                                                                                                                                                                                                                                                                                                                                                                                                                                                                            |  |
| General economic conditions                              | 78*                                                                                                                                                                                                                                                                                                                                                                                                                                                                                                                                                                                                                                                                                                                                                                                                                                                                                                                                                                                                                                                                                                                                                                                                                                                                                                                                                                                                                                                                                                                                                                                                                                                                                                                                                                                                                                                                                                                                                                                                                                                                                                                            |  |
| Foreign trade and payments                               | 85*                                                                                                                                                                                                                                                                                                                                                                                                                                                                                                                                                                                                                                                                                                                                                                                                                                                                                                                                                                                                                                                                                                                                                                                                                                                                                                                                                                                                                                                                                                                                                                                                                                                                                                                                                                                                                                                                                                                                                                                                                                                                                                                            |  |
| List of previous publications                            | 94*                                                                                                                                                                                                                                                                                                                                                                                                                                                                                                                                                                                                                                                                                                                                                                                                                                                                                                                                                                                                                                                                                                                                                                                                                                                                                                                                                                                                                                                                                                                                                                                                                                                                                                                                                                                                                                                                                                                                                                                                                                                                                                                            |  |