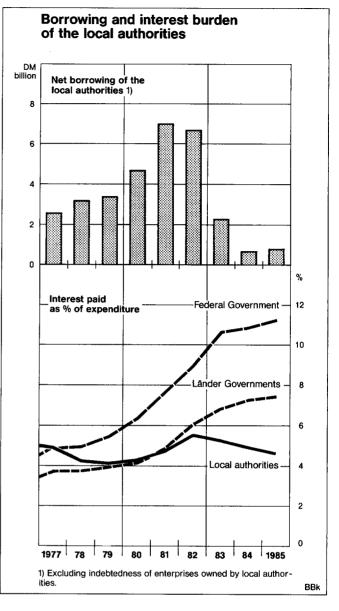

#### **Public debt**

In September the central, regional and local authorities showed restraint in their borrowing in view of the unfavourable conditions in the capital market, especially as they had no pressing credit need, given the major tax payment date. As a result of massive redemptions, the central, regional and local authorities' debt actually shrank by almost DM 1.5 billion. Federal Government debt declined by DM 0.4 billion. Major restructurings took place in this context, however. Liabilities deriving from loans dropped by DM 3.3 billion owing to large repayments, while the outstanding amount of bonds rose by DM 2.9 billion because of a bond issue at the beginning of the month. Indebtedness due to other types of securities changed only slightly. The other public authorities reduced their credit market debt by approximately DM 1 billion. This was attributable, however, to conflicting trends: the Länder Governments' debt declined even more sharply, while the local authorities on balance took up more credit (i.e. loans from banks).

In October the Federal Government borrowed DM 2.8 billion net in the market. The change of emphasis in the structure of debt continued. Liabilities deriving from bonds grew by DM 3.5 billion as a result of an issue at the beginning of the month.