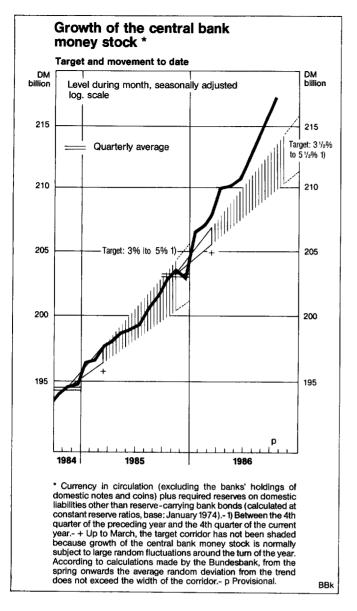

#### Central bank money stock

The central bank money stock grew sharply again in October. Judging by preliminary data (seasonally adjusted and calculated at constant reserve ratios, base: January 1974) it increased by DM 1.8 billion (to DM 217.5 billion) and thus at much the same rapid pace as in the three preceding months. Two-thirds of the rise came from the expansion of the minimum reserve component and one-third from the increase in currency in circulation. In October the central bank money stock exceeded its average level of the fourth quarter of 1985 by a seasonally adjusted annual rate of  $7\frac{3}{4}$ %. It thus continued to run outside this year's monetary target range of  $3\frac{1}{2}$ % to  $5\frac{1}{2}$ %.