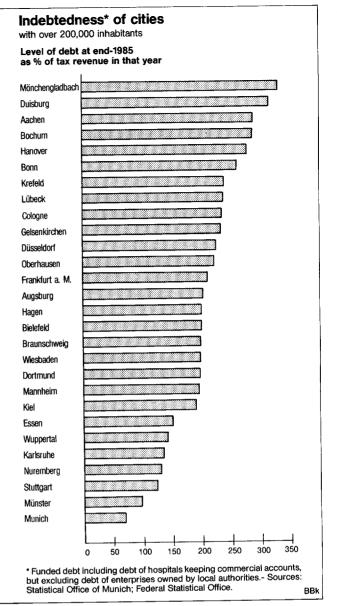

billion; it was thus DM 10.5 billion or just over one-tenth higher than at the end of 1981, while the liabilities of the Federal and Länder Governments rose by nearly one-half in the same period.6 Virtually the only type of debt to grow was longerterm credit from banks, part of which was funded in turn by the issue of bank bonds in the capital market. In contrast, direct bond issues by the local authorities, unlike those by the Federal and Länder Governments, were practically insignificant, even though conditions in the capital market were becoming more favourable for such securities; the main reason for this was presumably that bond issues, which are designed for sizeable borrowing operations, in most cases are not suitable for the limited credit needs of an individual local authority.



With respect to the debt situation, the differences between the various local authorities remain considerable. In this context it must be kept in mind that municipalities of relatively great financial strength can "afford" a higher level of debt than others; tax revenue, as the most important primary source of income, is the key determinant of the local authorities' scope for borrowing. Hence the ratio of overall debt to tax revenue is the most suitable variable for drawing a comparison between the various local authorities. On the basis of this criterion in 1985, for instance, a very wide spread was apparent between the various cities (see the above chart): of the local authorities with over 200,000 inhabitants, it was mainly a number of cities in North Rhine-Westphalia (especially in t