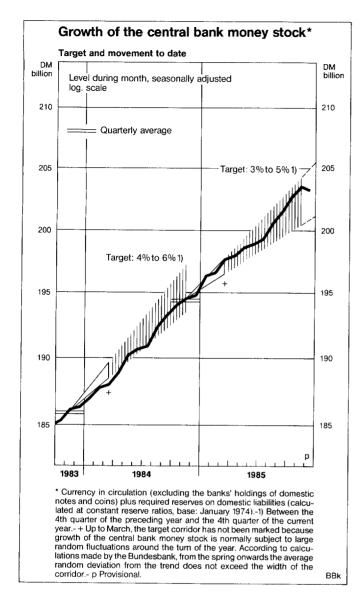

| Topic                | Heading                                                                                                                              | Year         | Month          | Page     |
|----------------------|--------------------------------------------------------------------------------------------------------------------------------------|--------------|----------------|----------|
| Investment funds     | Real estate funds in the Federal Republic of Germany                                                                                 | 1973         | Jan.           | 11       |
| (cont'd)             | Developments among closed-end real estate investment funds                                                                           | 1975         | Jan.           | 10       |
| , ,                  | Developments in saving through investment companies since 1970                                                                       | 1979         | Aug.           | 11       |
| Licence transactions | see: Patent and licence transactions                                                                                                 |              |                |          |
| Liquidity            | see: Bank liquidity                                                                                                                  |              |                |          |
| Minimum reserves     | Changes in the minimum reserve system                                                                                                | 1977         | March          | 20       |
|                      | Changes in the minimum reserve regulations                                                                                           | 1983         | April          | 19       |
| Monetary policy      | Current problems of monetary policy*                                                                                                 | 1971         | Nov.           | 5        |
|                      | The present monetary situation*                                                                                                      | 1976         | Nov.           | 5        |
|                      | Thirty years of the Deutsche Mark                                                                                                    | 1978         | June           | 5        |
|                      | The balance of payments and monetary policy                                                                                          | 1981         | March          | 5<br>23  |
|                      | The Bundesbank's transactions in securities under repurchase agreements The Deutsche Mark as an international investment currency    | 1983<br>1984 | May<br>Jan.    | 13       |
|                      | Recent developments with respect to the Bundesbank's securities                                                                      |              |                |          |
|                      | repurchase agreements<br>see also: Capital transactions                                                                              | 1985         | Oct.           | 18       |
|                      |                                                                                                                                      |              |                |          |
| Money market         | see: Interbank assets and liabilities                                                                                                |              |                |          |
| Money stock          | Longer-term movement of the money stock                                                                                              | 1971         | July           | 11       |
| ,                    | The longer-term trend and control of the money stock                                                                                 | 1985         | Jan.           | 13       |
| National product     | National product and income in the second half of 1969                                                                               | 1970         | Feb.           | 47       |
| •                    | Sources and uses of income, by sector                                                                                                |              |                | 47       |
|                      | in the second half of 1970                                                                                                           | 1971         | Feb.           | 47       |
|                      | in the second half of 1971                                                                                                           | 1972         | March          | 17       |
|                      | in the second half of 1972                                                                                                           | 1973         | March<br>March | 15<br>10 |
|                      | in the second half of 1973                                                                                                           | 1974<br>1975 | March          | 13       |
|                      | in the second half of 1974                                                                                                           | 1976         | March          | 10       |
|                      | in the second half of 1975 in the second half of 1977                                                                                | 1978         | March          | 11       |
|                      | National product, investments and their financing                                                                                    |              |                |          |
|                      | in the first half of 1970                                                                                                            | 1970         | Oct.           | 10       |
|                      | National product, capital formation and its financing                                                                                |              |                |          |
|                      | in the first half of 1971                                                                                                            | 1971         | Oct.           | 10       |
|                      | in the first half of 1972                                                                                                            | 1972         | Oct.           | 33       |
|                      | in the first half of 1973                                                                                                            | 1973         | Oct.<br>Oct.   | 15<br>13 |
|                      | in the first half of 1974                                                                                                            | 1974         | Oct.           | 13       |
|                      | Acquisition of financial assets, incurrence of liabilities and financial                                                             | 1975         | Oct.           | 10       |
|                      | balances of the economic sectors in the first half of 1975 Earnings and capital investments of enterprises in the first half of 1975 | 1975         | Oct.           | 14       |
|                      | Households' income and its uses in the first half of 1976                                                                            | 1976         | Oct.           | 11       |
|                      | Recent trends in private saving                                                                                                      | 1978         | July           | 14       |
|                      | Income, capital formation and its financing in the first half of 1978                                                                | 1978         | Oct.           | 11       |
|                      | Income and its uses                                                                                                                  | 1979         | March          | 19       |
|                      | in the second half of 1978, by sector                                                                                                | 1980         | March          | 15       |
|                      | in the second half of 1979, by sector Enterprises' capital formation and financing                                                   | 1000         | maron          |          |
|                      | in the first half of 1979                                                                                                            | 1979         | Oct.           | 11       |
|                      | in the first half of 1980                                                                                                            | 1980         | Oct.           | 12       |
|                      | in the first half of 1981                                                                                                            | 1981         | Oct.           | 17       |
|                      | in the first half of 1982                                                                                                            | 1982         | Oct.           | 29       |
|                      | in the first half of 1983                                                                                                            | 1983         | Oct.           | 14       |
|                      | in the first half of 1984                                                                                                            | 1984         | Oct.           | 12       |
|                      | in the first half of 1985                                                                                                            | 1985         | Oct.           | 12       |
|                      | Overall economic developments and enterprises' earnings                                                                              |              |                | 00       |
|                      | in the second half of 1980                                                                                                           | 1981         | March<br>March | 26<br>14 |
|                      | in the second half of 1981                                                                                                           | 1982         |                | 13       |
|                      | National product and income in the second half of 1982 see also: Capital finance account                                             | 1983         | March          | 13       |
| Patent and licence   | Patent and licence transactions with foreign countries                                                                               |              |                |          |
|                      | in 1968 and 1969                                                                                                                     | 1970         | May            | 23       |
|                      |                                                                                                                                      | 1972         | May            | 23       |
| transactions         | in 1970 and 1971                                                                                                                     |              | •              |          |
| transactions         | in 1970 and 1971<br>in 1972 and 1973                                                                                                 | 1974<br>1976 | Oct.<br>April  | 25<br>16 |