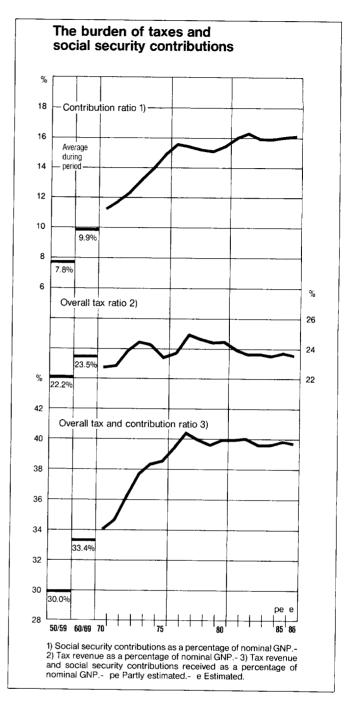

#### 8 Commentaries

| Topic                                    | Measures                                                                                                          | Year | Month | Page |
|------------------------------------------|-------------------------------------------------------------------------------------------------------------------|------|-------|------|
| Discount and lombard                     | Lowering of special lombard rate with effect from March 18, 1983                                                  | 1983 | April | 5    |
| rates of the central bank                | Raising of lombard rate with effect from September 9, 1983                                                        | 1983 | Sep.  | 8/10 |
|                                          | Raising of discount rate with effect from June 29, 1984                                                           | 1984 | July  | 6/7  |
|                                          | ditto                                                                                                             | 1984 | Sep.  | 9/10 |
|                                          | Raising of lombard rate with effect from February 1, 1985 (owing to more                                          |      |       |      |
|                                          | securities repurchase agreements being offered)                                                                   | 1985 | Feb.  | 8/9  |
|                                          | Lowering with effect from August 16, 1985                                                                         | 1985 | Sep.  | 9    |
| Exchange rate                            | Realignment of exchange rates in the European Monetary Fund                                                       | 1983 | April | 7    |
|                                          | Realignment of exchange rates in the European Monetary Fund                                                       | 1983 | June  | 43   |
| Minimum reserve policy                   | Amendment of the minimum reserve regulations                                                                      | 1984 | Feb.  | 11   |
| Monetary growth target                   | Reviewing the montary growth target for 1983                                                                      | 1983 | July  | 5    |
|                                          | Setting a monetary growth target for 1984                                                                         | 1983 | Dec.  | 5    |
|                                          | Review of the monetary target for 1984                                                                            | 1984 | Sep.  | 9    |
|                                          | Setting a monetary target for 1985                                                                                | 1984 | Dec.  | 8    |
|                                          | Review of the monetary target for 1985                                                                            | 1985 | July  | 5    |
| Open market policy                       | Increase of limits for the purchase of prime bankers' acceptances under                                           |      |       |      |
|                                          | money market regulating arrangements                                                                              | 1983 | Feb.  | 10   |
|                                          | Further comments on open market policy, in particular on transactions in                                          |      |       |      |
|                                          | securities or bills under repurchase agreements and short-term sales of                                           |      |       |      |
|                                          | Treasury bills, appear, where necessary, in reports on the economic scene                                         |      |       |      |
|                                          | (Feb./June/Sep./Dec.) in the chapter "Money and credit" (see also Table V. 2 and V. 3 in the Statistical Section) |      |       |      |
| Rediscount quotas                        | Policing of radiocount quates with effect from Fahrman, 4, 4000                                                   | 4000 |       | 40   |
| nediscount quotas                        | Raising of rediscount quotas with effect from February 1, 1983                                                    | 1983 | Feb.  | 10   |
|                                          | Reduction of rediscount quotas with effect from April 5, 1983 ditto                                               | 1983 | April | 5    |
|                                          | •                                                                                                                 | 1983 | June  | 9    |
|                                          | Raising of rediscount quotas with effect from July 6, 1984                                                        | 1984 | July  | 6/7  |
|                                          | ditto                                                                                                             | 1984 | Sep.  | 9/11 |
|                                          | Raising of rediscount quotas with effect from August 1, 1985                                                      | 1985 | Sep.  | 9    |
|                                          | Comments, where necessary, in reports on the economic scene                                                       |      |       |      |
| (under section 17 of the Bundesbank Act) | (Feb./June/Sep./Dec.) in the chapter "Money and credit"                                                           |      |       |      |