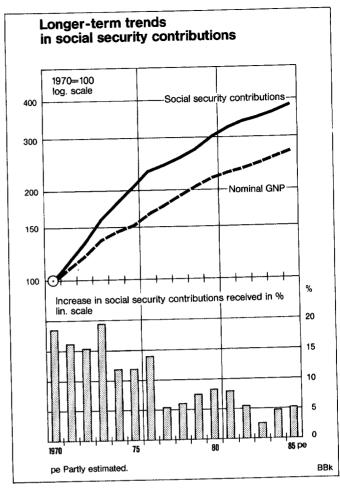

#### 8 Commentaries

| Topic                                    | Measures                                                                                                          | Year | Month | Page |
|------------------------------------------|-------------------------------------------------------------------------------------------------------------------|------|-------|------|
| Discount and lombard                     | Lowering of special lombard rate with effect from March 18, 1983                                                  | 1983 | April | 5    |
| rates of the central bank                | Raising of lombard rate with effect from September 9, 1983                                                        | 1983 | Sep.  | 8/10 |
|                                          | Raising of discount rate with effect from June 29, 1984                                                           | 1984 | July  | 6/7  |
|                                          | ditto                                                                                                             | 1984 | Sep.  | 9/10 |
|                                          | Raising of lombard rate with effect from February 1, 1985 (owing to more                                          |      |       |      |
|                                          | securities repurchase agreements being offered)                                                                   | 1985 | Feb.  | 8/9  |
|                                          | Lowering with effect from August 16, 1985                                                                         | 1985 | Sep.  | 9    |
| Exchange rate                            | Realignment of exchange rates in the European Monetary Fund                                                       | 1983 | April | 7    |
|                                          | Realignment of exchange rates in the European Monetary Fund                                                       | 1983 | June  | 43   |
| Minimum reserve policy                   | Amendment of the minimum reserve regulations                                                                      | 1984 | Feb.  | 11   |
| Monetary growth target                   | Reviewing the montary growth target for 1983                                                                      | 1983 | July  | 5    |
|                                          | Setting a monetary growth target for 1984                                                                         | 1983 | Dec.  | 5    |
|                                          | Review of the monetary target for 1984                                                                            | 1984 | Sep.  | 9    |
|                                          | Setting a monetary target for 1985                                                                                | 1984 | Dec.  | 8    |
|                                          | Review of the monetary target for 1985                                                                            | 1985 | July  | 5    |
| Open market policy                       | Increase of limits for the purchase of prime bankers' acceptances under                                           |      |       |      |
|                                          | money market regulating arrangements                                                                              | 1983 | Feb.  | 10   |
|                                          | Further comments on open market policy, in particular on transactions in                                          |      |       |      |
|                                          | securities or bills under repurchase agreements and short-term sales of                                           |      |       |      |
|                                          | Treasury bills, appear, where necessary, in reports on the economic scene                                         |      |       |      |
|                                          | (Feb./June/Sep./Dec.) in the chapter "Money and credit" (see also Table V. 2 and V. 3 in the Statistical Section) |      |       |      |
| Rediscount quotas                        | Policing of radiocount quates with effect from Fahrman, 4, 4000                                                   | 4000 |       | 40   |
| nediscount quotas                        | Raising of rediscount quotas with effect from February 1, 1983                                                    | 1983 | Feb.  | 10   |
|                                          | Reduction of rediscount quotas with effect from April 5, 1983 ditto                                               | 1983 | April | 5    |
|                                          | •                                                                                                                 | 1983 | June  | 9    |
|                                          | Raising of rediscount quotas with effect from July 6, 1984                                                        | 1984 | July  | 6/7  |
|                                          | ditto                                                                                                             | 1984 | Sep.  | 9/11 |
|                                          | Raising of rediscount quotas with effect from August 1, 1985                                                      | 1985 | Sep.  | 9    |
|                                          | Comments, where necessary, in reports on the economic scene                                                       |      |       |      |
| (under section 17 of the Bundesbank Act) | (Feb./June/Sep./Dec.) in the chapter "Money and credit"                                                           |      |       |      |