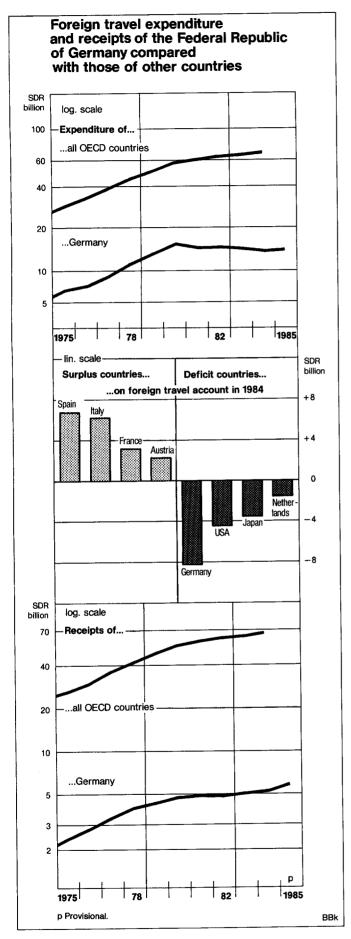

Discrepancies in the totals are due to rounding.

- 9.4

+ 1.0

+ 0.5

1.8

+ 0.6

- 3.4

Time deposits and funds borrowed for