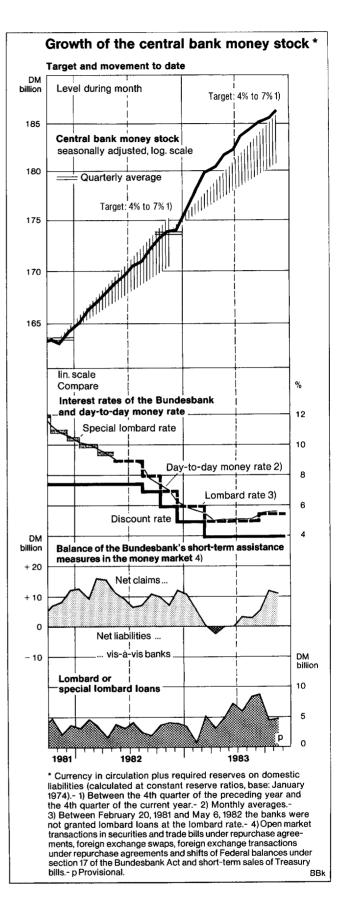

n July and August for the first time after a lengthy interruption, the Bundesbank concluded further transactions of this nature with the banks, a few days after the change in the lombard rate, at terms which matched the rise in the money market rates. On September 13, DM 6.5 billion in central bank balances was provided for 28 days by an interest rate tender (at an allocation rate of 5.6%) and follow-up transactions continued until the beginning of December with changing amounts. According to the market situation the Bundesbank either allowed the banks to participate in determining the rate through an "interest rate tender" or asked for bids at a fixed rate ("volume tender"). Short-term "fine-tuning" measures were used, in the form of foreign exchange swaps and shifts of Federal balances



10 into the banking system (in accordance with section 17 of the Bundesbank Act) to counteract temporary tensions in the money market in October and November. It would appear that the crisis over a private bank prevented liquidity adjustment between the banks from being made as smoothly as usual for a few weeks. All in all these short-term assistance measures in the money market provided the banking system with more liquidity in the last few months than before.

The adjacent table shows how the individual determinants affected the development of bank liquidity from September to November. The main losses of liquidity for the banks from current transactions with the Bundesbank as a total for the three months came from cash transactions of the central and regional authorities. The drain in