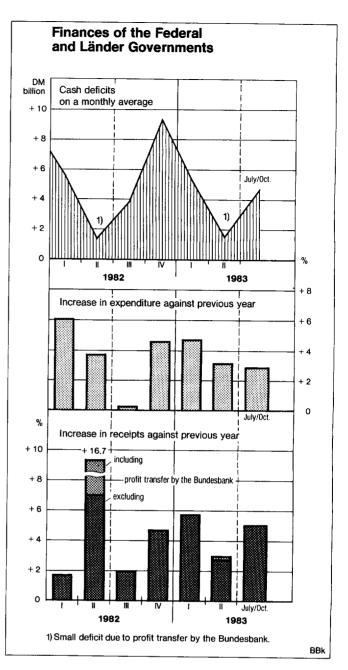

Government alone rose by  $4^{1}/_{2}^{0}/_{0}$  from July to October.<sup>1</sup> Expenditure by the Länder Governments scarcely went up at all during this period in comparison with the previous year, while expenditure at local authority level was rather below the previous year's figure for the third quarter.

The development in the individual categories of expenditure clearly shows the efforts being made to keep down the rise in current (which is largely consumer) spending. Expenditure on social security,<sup>2</sup> which was very much affected by the measures decided on in the Act Accompanying the 1983 Budget, was rather lower for the Federal and Länder Governments during the period under review than a

1 The budget figures deviate from these figures owing to differing definitions.





year before. The growth of personnel expenditure was held down by moderate wage rises in the public service and restrictions on recruitment. Interest expenditure, however, is a special factor and it showed a strong increase during this period for the Federal and Länder Governments. The big rise in new borrowing in the past year has resulted in a burden on the current budget which cannot now be reduced, and the — in fact very considerable — decline in interest rates since 1981 has had little effect here. In the investment sector, expenditure by the Federal and Länder Governments on construction from July to October was about as high as last year, after a drop of around  $3^{0/0}$  during the first half of the year. Capital expenditure by the local authorities, who are the biggest public s