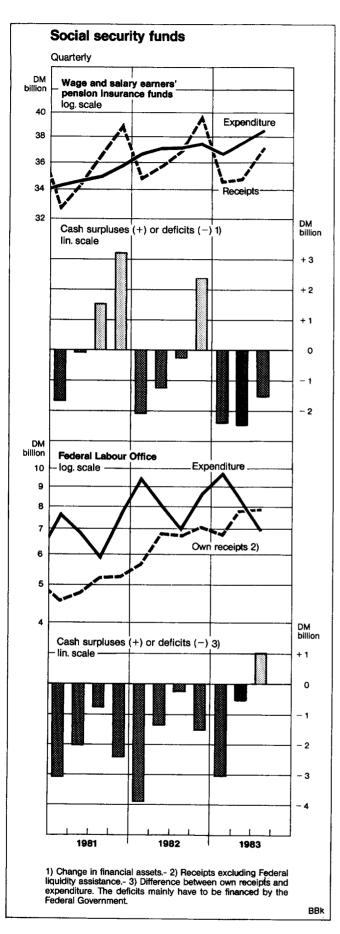

justment of pensions in mid-1984 will follow the rise in

<sup>9</sup> The adjustment of pensions in mid-1984 will follow the rise in average earnings in 1983 and so it will be lower than it would have been according to the pension formula hitherto in effect.

<sup>10</sup> A further factor here, in addition to the smaller rise in unemployment, was that a growing number of persons unemployed no longer meet the requirements for unemployment payments and at most can claim unemployment assistance. This is a lower amount and it is paid direct by the Federal Government. The number of persons altogether receiving unemployment benefits was 21 % higher on average for the months from July to October than in the same period of the previous year (after rising by 30 % in the first half of the year).



For 1983 as a whole it is evident that the Federal Labour Office will be in a very much better position financially than was expected when its budget was drawn up. The deficit which must be covered by Federal Government funds will probably be only DM 3 billion, whereas the budget provided for just on DM 5.5 billion. The level of contribution revenue envisaged in the 1983 budget will not be fully met. since the number of those eligible to pay contributions has dropped more than was expected and the incomes of persons insured have risen as strongly as was forecast. But a much more important factor is that the amount appropriated for unemployment benefits will certainly not be fully spent. This is partly due to the fact that among persons receiving benefits the emphasis has shifted more fro