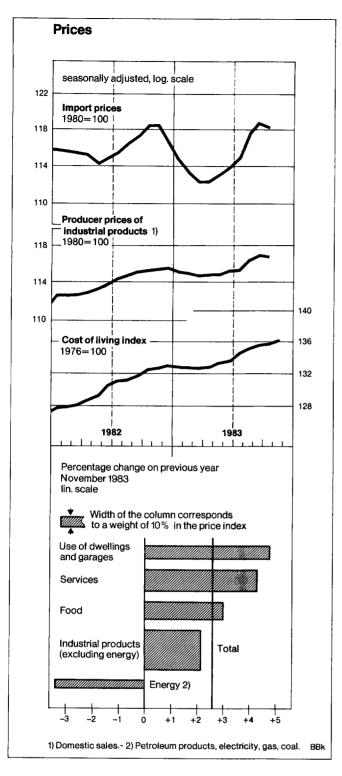

r, which appears to have been largely passed on to clients who in turn cannot claim prior deduction of turnover tax. The increase in prices over the previous year's level rose to a good 2°/0 after 1°/0 in the second quarter. As before, the price rises in civil engineering were distinctly lower, while prices for industrial and office buildings as well as residential buildings were higher.

At the consumer level the upward trend in prices has slackened somewhat in the last few months. Seasonally adjusted and expressed as an annual rate, the rise in the cost of living index from September to November came to  $3^{\circ}/_{\circ}$ . The year-on-year growth rate in November, as in the previous month, was  $2.6^{\circ}/_{\circ}$ . In the third quarter it averaged just on  $3^{\circ}/_{\circ}$ 



and at the beginning of the year nearly  $4^{0}/_{0}$ . The main reason for the drop in the rate of price increases was that energy was still around  $3^{1}/_{2}^{0}/_{0}$  cheaper in November than a year before, even after a slight price rise over the last few weeks for light heating oil. There has been a faster increase – seasonally adjusted – in the prices of industrial goods (excluding energy) in recent months, although the year-on-year growth has most recently been only

around 2%. Food prices showed powerful increases right into the autumn, and here this year's relatively poor harvest will have been the main cause.

The rise in rents has slowed down since the middle of the year, after showing relatively sharp increases until well into the spring. One of the reasons for the increase