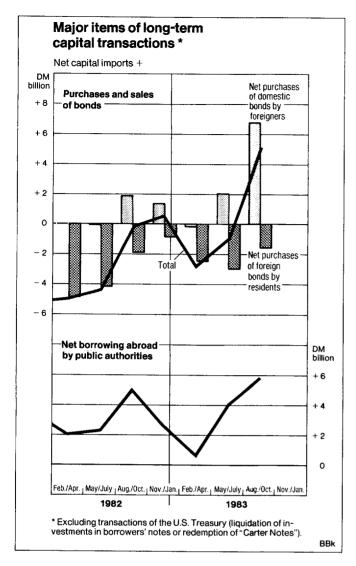

llar was, given the high rate for this currency, compensated by a corresponding expectation that the Deutsche Mark would appreciate. For the same reason foreign investors have recently shown little interest in acquiring Deutsche Mark assets over the longer term at fixed interest rates.

Foreign demand for long-term Deutsche Mark assets particularly benefited the *public authorities*, which received very much higher inflows of funds on balance from abroad during the months under review than in the period from May to July. By selling borrowers' notes, mainly through the banks, the public sector imported DM 6 billion net, a good three times as much as from May to July (although during this period the U.S. Treasury liquidated DM 2.25 billion worth of borrowers' notes with the Federal Govern-



ment to finance the redemption of Carter Notes). On the other hand, loans granted as part of development aid were, at DM 0.75 billion, rather lower than before (a good DM 1 billion).

There was also a considerable turnaround in private long-term capital transactions. For the first time for two years there were noteworthy net imports on this item (DM 2 billion), after exports of DM 2 billion in the previous three-month period and as much as DM 10 billion from February to April. Main reasons here were transactions in securities, which caused imports of capital of, on balance, DM 5.5 billion during the period under review. Foreign investors purchased German bonds alone to the amount of DM 6.75 billion (including Treasury discount paper), this constituting a higher capital inflow to the bond