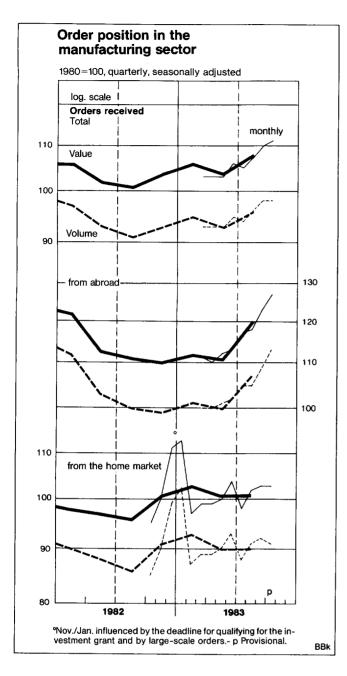

ted to economic activity at home. Of late, the German current account has been showing small surpluses. Previously, owing to the export slump and an increase in the prices of imports, which had mainly exchange rate reasons behind it, the current account had barely been in balance over a period of some months, after adjustment for seasonal fluctuations.

In the period under review, there were further domestic impulses for the process of economic recovery. The fact that enterprises' readiness to invest grew was of particular importance here. One indication of this readiness were the additional orders for industrial buildings. A second sign was that purchases of machinery and equipment at home and abroad rose further, with demand for foreign products admittedly growing more strongly in per-



centage terms than that for domestic products. Improved sales prospects and a more favourable earnings situation had a positive influence on pending investment decisions. Growing sales, with costs rising only relatively slightly, pushed up enterprises' earnings from current business significantly. Nevertheless, in not a few cases there continued to be unusual burdens due to claims in domestic and foreign business which were either impossible or difficult to collect. The financial structure of enterprises, which has been weakened considerably for a long time by this, has therefore improved only gradually; as a result, the business community is still treading very carefully in the area of large-scale investment projects. The further rise in private consumption also had a stimulating effect