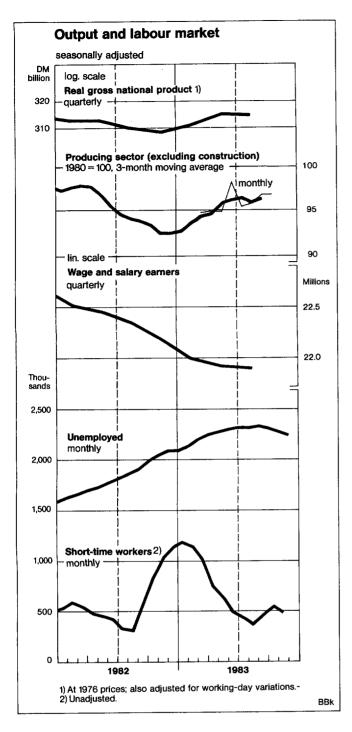

number of wage and salary earners will hardly have dropped, seasonally adjusted, over the third quarter - more recent data are not available. More personnel have been made redundant in some sectors which are particularly affected by structural change, including the steel industry, coal mining and shipbuilding, but other sectors have taken on more employees. That applies, for instance, to the construction industry, the stones and earths industry, plastic goods production and some of the services sectors, and more recently to road vehicle building as well. The number of persons in work in the third quarter was still 460,000 (or 2%) lower than a year earlier but many enterprises have now switched back to normal working hours after short time, and in October/November the labour exchanges had



520,000 employees registered as being on *short time*, 410,000 fewer than a year before. This drop, taking short time to be about one-third less than normal working time, corresponds to an increase in employment of about 135,000 persons.

### **Prices**

The price situation in Germany eased slightly as the autumn set in, after a temporary acceleration of price rises at every level around the middle of the year. Various trends abroad have affected the domestic price level in the last few months. The upward movement in prices on the international commodity markets, as shown in the HWWA (Hamburg Institute for Economic Research) index of raw material prices in dollars has stopped; but the renewed deterioration in the external value of the Deutsche Mark brought a considerable rise in prices t