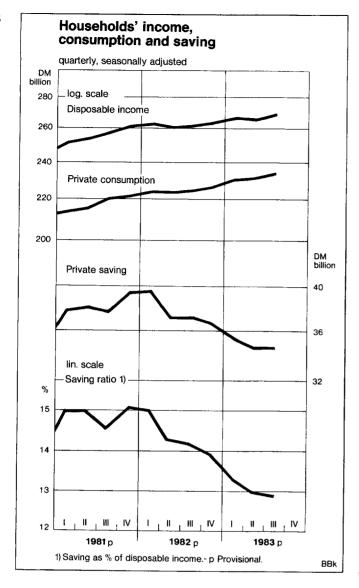

ious four months, and new registrations were around 15% higher than for the same period of the previous year.

The extra spending was in part made possible by savings on other purchases – for instance, household goods, many of which had been bought before the increase in value-added tax came into force. A further factor was that households had built up their stocks of heating oil before the summer holidays this year to a much greater extent than in past years. As for some time now, less was spent on holidays; although some prices have risen in the main holiday countries, somewhat less was spent on holiday travel abroad in September and October than a year before. Altogether *households' consumption expenditure* in the third quarter (more recent figures are not available) rose, seasonally



adjusted, by  $1^{0/0}$ . This was a nominal increase of around  $4^{0/0}$  over the comparable period of the previous year, and of just on  $1^{1/2}^{0/0}$  after adjustment for price rises.

On the income side there has recently been scope for an expansion in consumption expenditure. *Total wages and salaries* rose both gross and net (i.e. after deduction of taxes and social security contributions) relatively strongly in the third quarter, seasonally adjusted (by about 2%). The main factor here was that it proved possible, generally speaking, to cut down short-time working further; the reduction in employment practically ceased and in some cases more overtime was being worked. Moreover, the pay of wage and salary earners in the public service was increased in a second stage on July 1,