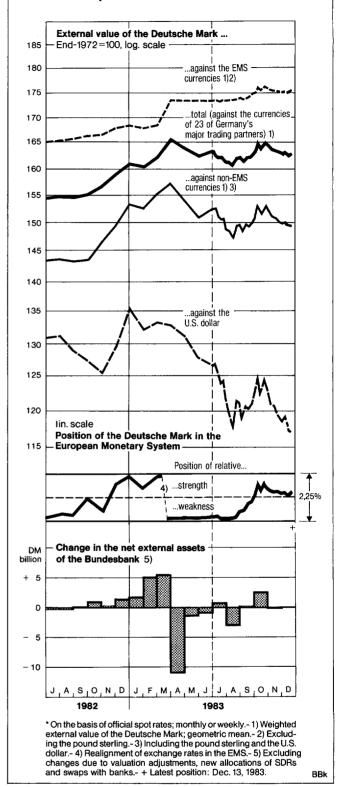

ined in the upper half of the margin. As this Report went to press the Deutsche Mark was 41/20/0 higher against the average for the other EMS currencies than at the beginning of the year, and altogether this means an appreciation of  $1^{1/4}$ % against the currencies of 23 major trading partners over the course of the year up to the conclusion of this Report. However, this slight appreciation was far from corresponding to the price differential over the same period between other countries and Germany, so that since then the Deutsche Mark has depreciated in real terms (i.e. after elimination of the price differential).

The net external assets of the Bundesbank at the end of October, valued at balance sheet rates, were

# Exchange rate movements \* and external position of the Bundesbank



virtually as high as at the end of July.<sup>4</sup> However, against the background of frequent changes in the exchange rate the reserves also fluctuated considerably. In August, as the rate for the Deutsche Mark

<sup>4</sup> Calculated at current rates the Bundesbank's net external assets dropped by DM 0.6 billion from the end of July to the end of October. To prevent distortions in the presentation of the external assets which might arise from the difference between transaction values and the balance sheet values, the foreign currency positions of the Bundes-

bank have been shown at fixed balance sheet rates since the beginning of 1982. The deviations due to differences in rates are included in the "Balancing item to the external position of the Bundesbank", which totalled + DM 0.4