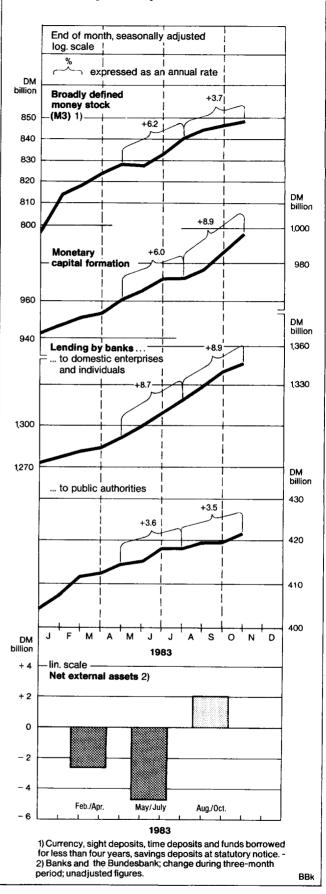

a percentage point more. Mortgage loans at variable rates are therefore on average just on  $\frac{1}{2}$  percentage point and mortgage loans at fixed rates just on 1 percentage point dearer than in the spring of 1983, when long-term interest rates were at their lowest point.

The rapid rise in longer-term lending over recent months probably reflects not only the increased demand for medium and long-term loans but also a growing inclination on the part of the banks, resulting from the comparatively attractive margins between the interest rates paid on shorter-term deposits and those charged for longer-term loans, to carry out maturity transformation. As already explained, savings deposits rates (apart from bonus payments) have not been raised at all since the

#### Monetary developments



spring, and the recent rise in time deposit rates will in part presumably also prove to be temporary. This has been a particular incentive to those banking groups which are more heavily engaged in savings deposit business, such as the savings banks and the credit cooperatives, to step up their long-term lending. It is not surprising that the type of mortgage loans with variable interest rates preferred by these institutions is at present cheaper than fixed-rate mortgage loans. The cost of funds for the groups of banks which refinance largely on the bond market, by contrast, has increased more sharply since the spring, and this has disadvantaged them somewhat in competition for new longer-term lending.

In contrast to bank lending to enterprises and individuals, public sector cash transac