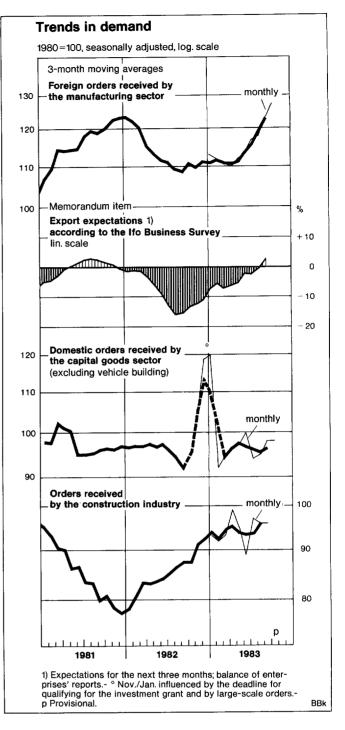

ame does not apply to the OPEC countries.

However, not every sector of the domestic economy profited equally from the recovery in export business. There was a powerful rise in foreign orders to the basic and producer goods industries, inter alia the chemical industry, where the favourable relation between the Deutsche Mark and the dollar for German suppliers will have played a part, as well as cyclical movements in stocks. There has also been a strong increase in export orders to the capital goods sector over the last few months; the main impulse to the recovery in other countries having stemmed for a long time very largely from a rise in private consumption, it is now becoming apparent in a number of countries that there is a strong increase in investment activity as well. This is also



bringing additional orders to German capital goods producers. Certainly the industrial enterprises regularly interviewed by the Ifo Institute are giving very much more favourable assessments of their export prospects now than a few months ago. However, there are considerable differences in individual cases and those enterprises – especially those engaged in plant construction – which are heavily involved in business with the OPEC countries have had to take a continued decline in foreign sales.

# Exports of selected products of the manufacturing sector

| Percentage change on previo          | ous year     |            |            |            |       |
|--------------------------------------|--------------|------------|------------|------------|-------|
|