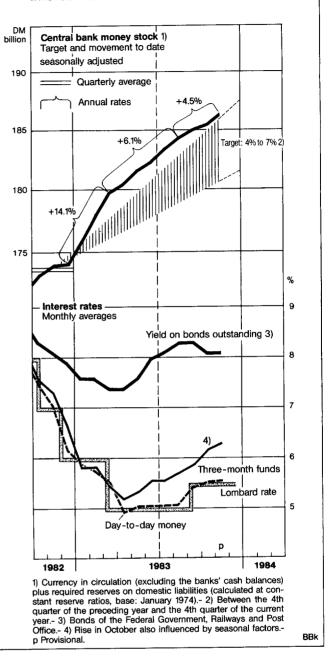

s expanded from August to October at an annual rate of about 9%. This was virtually as much as in the foregoing threemonth period. A demand for credit with solid foundations in the business cycle lay behind this trend, and included credits to enterprises in the narrower sense and the financing of consumption as well as housing construction. In addition, the banks facilitated private credit expansion through their services on offer: relying on their still favourable interest rate margins, banks offered relatively low-cost short-term credits, for which there has recently been a somewhat stronger demand, and longer-term loans with variable interest rate conditions or shorter periods over which interest rates are fixed. At present, the

## Central bank money stock and interest rate movements



spread between the interest rates on shorter-term time and savings deposits and effective rates on variable-interest medium- and long-term bank loans is quite large and this no doubt is providing banks with additional incentives to transform periods to maturity, without thereby having to run an increased risk of interest rates changing.

Since early summer, the Bundesbank had carried out slight adjustments to the course of liquidity and interest rate policy, and these were reflected in overall monetary trends during autumn. Overall

developments, however, also rested on higher interest rates at the "longer end" of the markets, these being influenced primarily by interest rate movements abroad and events on the foreign exchange market. Spring had already seen the Bundesbank cutting back t