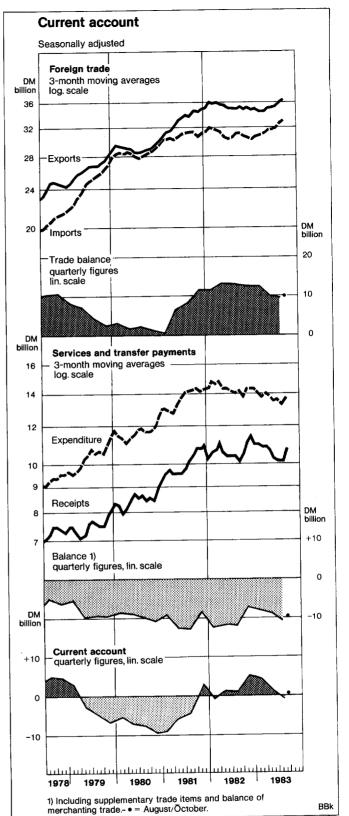

a noticeably stronger rise in the volume of exports over imports in recent months.

### Foreign trade in detail

There has been a noticeable revival in export business for German industry since the summer of 1983. From August to October *exports* grew, seasonally adjusted, by around  $3^{1/2}0/_0$  both in value and in volume over the preceding three months; this brings them to a level which is nominally  $5^{0}/_0$  and in real terms  $6^{0}/_0$  over the figure for the comparable period of the previous year. In view of German producers' relatively low capacity utilisation the strong rise in demand from abroad which has been evident since July was quickly transformed into additional deliveries of goods. The cyclical improvement in individual sales markets particularly benefited exports



of basic and producer goods, mainly no doubt as stocks were being built up abroad. Demand for capital goods, the "classical" German exports, has been rather sluggish so far; however, here too there has been a marked improvement in orders received 34 from abroad recently, and after the inevitable timelag for these products, which are often made to order, there will be a corresponding increase in deliveries of these products to foreign customers.

It is particularly welcome that the rise in exports is regionally fairly evenly distributed. Clearly Germany is in a position to participate in the growth of world trade which is now becoming apparent on nearly every market. There has been a particularly powerful increase in exports to the United Kingdom (from August to October 1983 by 14% over t