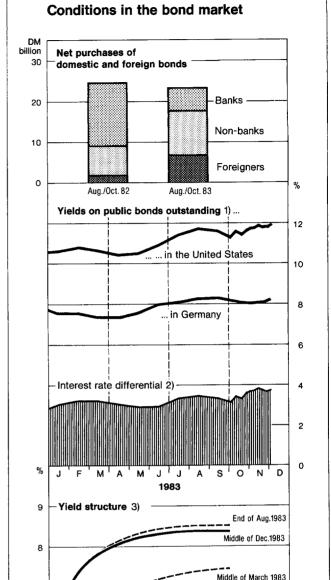

onds outstanding with the public rose between August and October by DM 9.0 billion. The other public issuers also benefited from the favourable market situation. The Federal Railways placed its own bonds to a net amount of DM 1.1 billion and funds raised by the Federal Post Office were of about the same order (DM 0.8 billion). The Länder Governments sold on balance DM 1.4 billion worth of bonds.

The banks were the second major group of issuers, and between August and October they sold bank bonds to the market value of DM 10.0 billion (net). The funds thus raised were clearly less than in the preceding three months (DM 14.9 billion), but only slightly below the previous year's figure (DM 11.6 billion). The main emphasis here was again on communal bonds (DM 5.4 billion), which are used to



finance public credits or credits with a public guarantee. Sales of mortgage bonds, on the other hand, were more restricted in the last few months (DM 1.0 billion). However, it would not be justified to deduce from this that there has been a corresponding reduction in lending for housing (see page 12). These figures partly reflect a shift in the demand for credit from those banks which finance their lending by issu-

4 5 6

Remaining period to maturity in years

1) Monthly averages; as from October weekly averages.

 Yields in the United States less yields in Germany. Regression lines for bonds of the Federal Government, Railways and Post Office, adjusted for coupon effects.

ź ż

ģ

BBk

8

7

6

16 ing securities to the savings banks and credit cooperatives, which refinance mainly thro