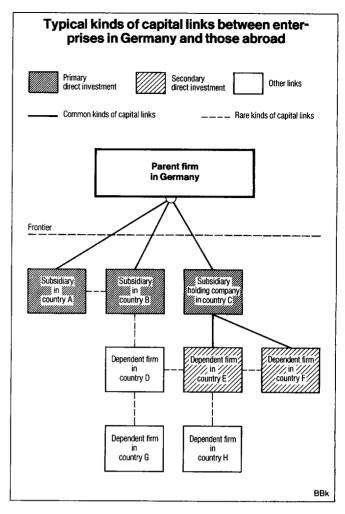

In the first four months of the year the cash deficit amounted to DM 10 billion; it was DM 0.5 billion smaller than between January and April 1982. In the four months under review cash receipts grew by almost  $5^{1/2}$ % and hence faster than cash expenditure (just under 4%). The latter has so far risen at approximately the pace that is to be expected for the entire year according to the budgets.