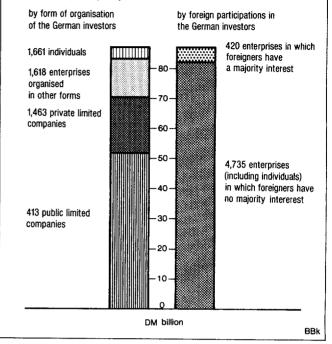

In the first four months of the year the cash deficit amounted to DM 10 billion; it was DM 0.5 billion smaller than between January and April 1982. In the four months under review cash receipts grew by almost  $5^{1/2}$ % and hence faster than cash expenditure (just under 4%). The latter has so far risen at approximately the pace that is to be expected for the entire year according to the budgets.