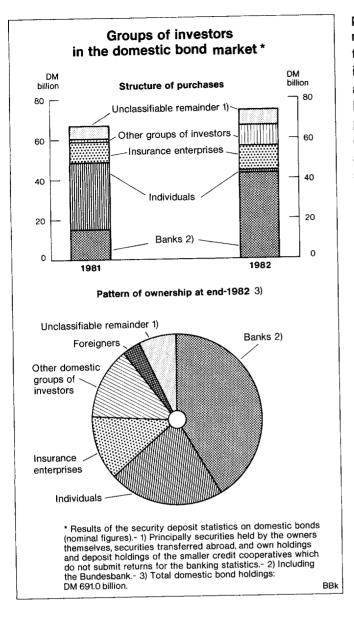

Germany's deficit on *services account* increased substantially for seasonal reasons, namely from DM 0.7 billion in February to DM 1.6 billion in March. Foreign travel, in particular, resulted in a larger deficit (DM 2.1 billion following DM 1.3 billion in the preceding month). The deficit on *transfer payments* also increased as compared with February (from DM 1.8 billion to DM 2.1 billion), mainly because Germany had to make larger net contributions to the budget of the European Communities.