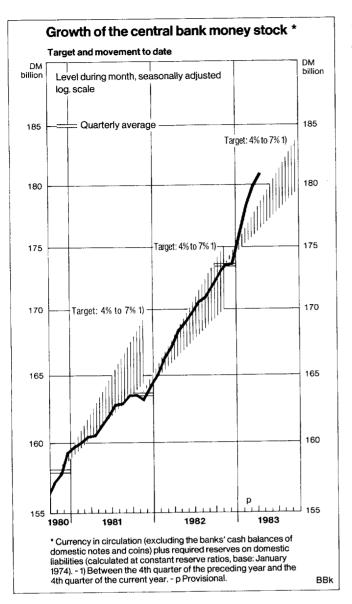

### Central bank money stock

The central bank money stock, preliminary data on which are already available for April, went up

strongly again during that month (seasonally adjusted and calculated at constant reserve ratios, base: January 1974), albeit not quite as fast as in the initial months of the year. It rose by just under DM 1 billion to about DM 181 billion. One third of this growth was accounted for by the increase in currency in circulation and two thirds by the rise in the minimum reserve component. Expressed as an annual rate, in April the central bank money stock was  $10^{1/2}$ % above the level of the fourth quarter of 1982, the base period for the 1983 monetary target.