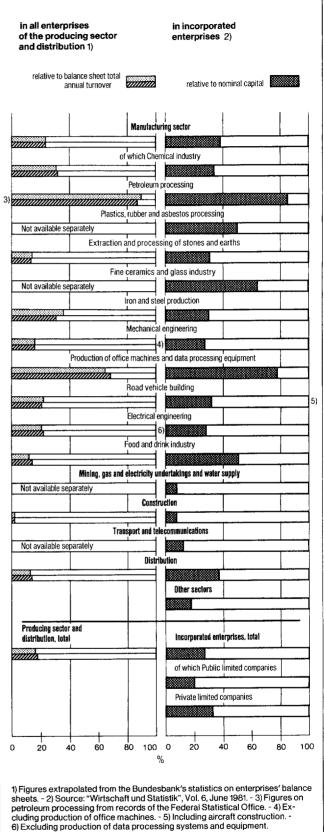

In the first four months of the year the cash deficit amounted to DM 10 billion; it was DM 0.5 billion smaller than between January and April 1982. In the four months under review cash receipts grew by almost  $5^{1/2}$ % and hence faster than cash expenditure (just under 4%). The latter has so far risen at approximately the pace that is to be expected for the entire year according to the budgets.