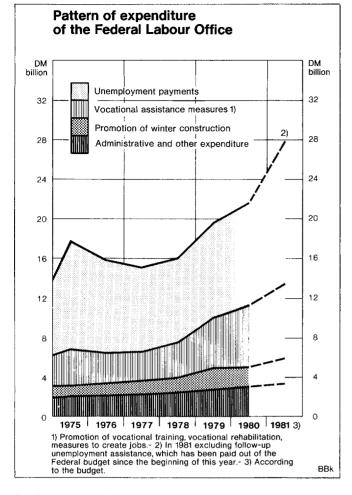

d in the medium term. To prevent the overall impact of social security contributions on wages and salaries from increasing any further, it is planned to lower the contribution rate to the statutory pension insurance funds (which has been raised by half a percentage point in 1981) to its previous level in 1982 and 1983. This would in all probability cause the pension

<sup>4</sup> As part of the measures adopted at the end of 1966 to reduce the deficit in the Federal budget, the costs of follow-up unemployment assistance (which does not have the nature of an insurance benefit) were transferred to the Federal Labour Office; this arrangement was subsequently limited to the period up to 1980. In 1980 such expenditure amounted to DM 1.5 billion; in 1981 it may be estimated at DM 2.25 billion.



funds to move into deficit; their reserves, which are at present equivalent to about two months' expenditure, would accordingly decline even though they are already lower than would be desirable (in the estimation of the Social Advisory Council, for instance). The raising of the contribution rate to the Federal Labour Office is, as it were, only a last resort after the benefits paid by the Office have been sifted in order to locate tolerable cuts. Quite apart from the necessity of putting an end to the unjustified drawing of benefits, under the impact of the deficits it has become essential to reduce even such benefits as were previously, under different circumstances, considered to be tolerable in type or amount. At all events, less urgent tasks must now be deferred because safeguarding