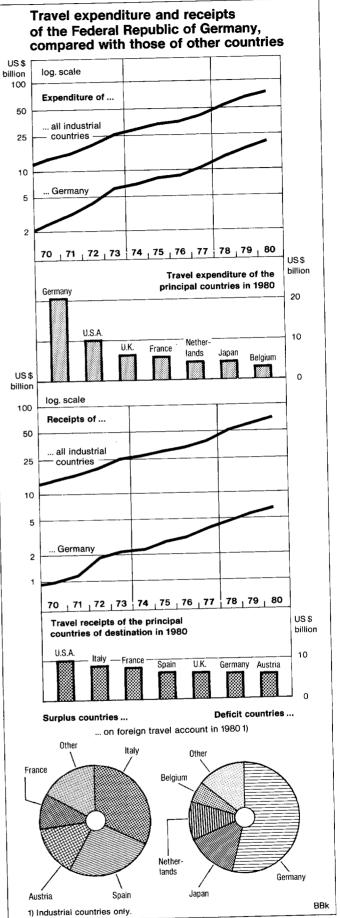

# Balance of payments

10 The current account of the German balance of payments - i.e. trade, services and transfer payments combined showed a relatively large deficit of DM 3.8 billion in June, as against deficits of DM 1.5 billion in the preceding month and DM 3.1 billion a year before. After seasonal adjustment, too, the current account deficit rose slightly compared with the (admittedly rather low) level of the previous two months, but this was mainly due to special factors affecting services.

In the balance of trade alone the favourable trend of the last few months persisted in June; at DM 1.7 billion, the trade surplus in that month was about as large as in May (DM 1.6 billion); a year before it had come to only DM 0.3 billion. In June exports were about 14 % larger than a year earlier, while imports went up by almost 9%, even though import prices increased much more than export prices. In seasonally adjusted terms, too, exports grew slightly faster than imports in June, compared with the previous month, so that the seasonally adjusted trade surplus rose to DM 2.4 billion (against DM 2.1 billion in May).

On services account Germany's traditional deficit was unusually large in June, at DM 2.8 billion (compared with DM 1.0 billion in May). This owes something to the customary seasonal deterioration of the foreign travel account and to a fortuitous bunching of major dividend payments by German enterprises to foreign shareholders on investment income account. The deficit on transfer payments, at DM 2.4 billion, was at roughly the same level as in the preceding month.