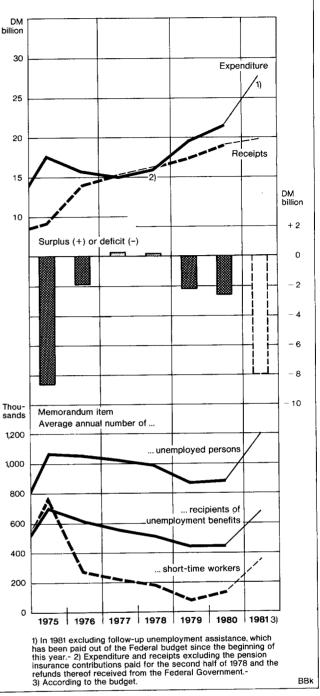

tuation has deteriorated since the summer of last year.

In the last two years taken together, expenditure on *vocational assistance measures* (vocational training, vocational rehabilitation and measures to create jobs) rose by no less than 77 %. These measures, which are based mainly on the Work Promotion Act of 1969, absorbed DM 6.5 billion in 1980, and thus about 30 % of total expenditure (against 22 % two years previously). Spending on vocational training, the most important item in this context, grew by as much as 80 % (to almost DM 3 billion) between 1978 and 1980 because recourse to these benefits increased sharply after having declined, not least on account of the restrictions imposed under the Budget Structure Act in the mid-seventies. This

Finances of the Federal Labour Office



greater interest owed something to the improvements in benefits introduced under the fifth amendment of August 1979 to the Work Promotion Act.<sup>3</sup> In addition, the labour exchanges stepped up their endeavours to interest unemployed persons in further training or retraining schemes. Another factor which provided an incentive to participate in such programmes was that the maintenance allowance paid was larger than the unemployment benefit. Even so, less than half of the persons taking part in the vocational training schemes were actually out of work.

<sup>2</sup> This comparison takes no account of the pension insurance contributions paid for the second half of 1978 and refunded by the Federal Government for that period.

<sup>3</sup> The scope for paying higher maintenance allowa