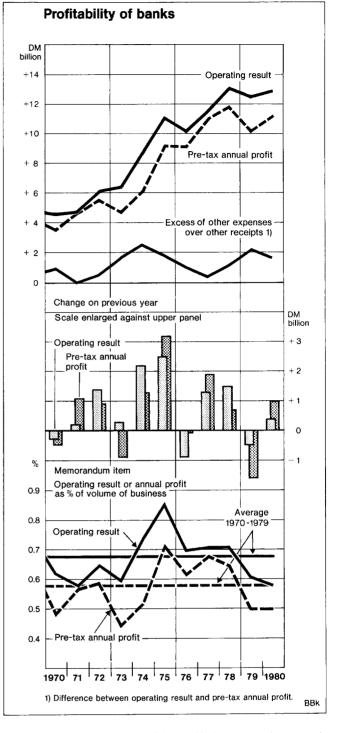

strative expenses) amounted to DM 13 billion in 1980. It was thus DM 0.4 billion or over 3 % larger than in 1979, although the high level of earnings of 1978 (DM 13.2 billion) was not regained. Compared with the volume of business, which went up at an average annual rate of some 9 % in 1980 (compared with 11 1/2 % in the preceding year), the rise in the operating result was rather moderate. The socalled "earnings margin", i.e. the ratio of the operating result to the average volume of business, came to 0.58 % in 1980 compared with 0.61 % in 1979 and 0.71 % in 1978. Of course, changes in the earnings margin from year to year give little indication of the longer-term earning power of the banking industry, since the banks' earnings, like those of other industries, fluctuate under the impact



of overall economic conditions. If the operating result and the volume of business are viewed over a full decade, when variations in economic activity and their effect on the banks' earnings at least tend to cancel out, it is found that the earnings margin ran at a relatively low level in 1980.

The pre-tax annual profit, which comprises other and extraordinary receipts and expenses as well as the operating result, grew somewhat faster than the operating result in 1980. (In this case, too, the 1978 level was not regained.) According to the banks' profit and loss

## Profit and loss accounts of banks

14

|                                                                                 | Interest b                                                    | ousiness