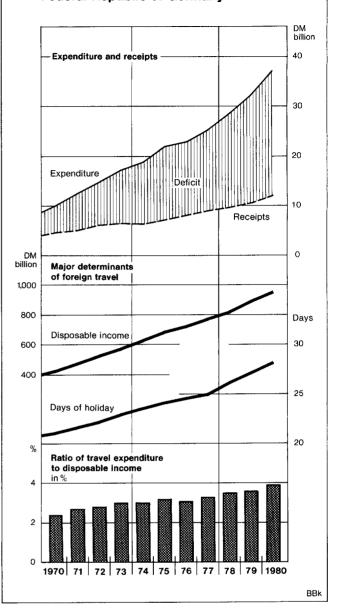

# Balance of payments

10 The current account of the German balance of payments - i.e. trade, services and transfer payments combined showed a relatively large deficit of DM 3.8 billion in June, as against deficits of DM 1.5 billion in the preceding month and DM 3.1 billion a year before. After seasonal adjustment, too, the current account deficit rose slightly compared with the (admittedly rather low) level of the previous two months, but this was mainly due to special factors affecting services.

On services account Germany's traditional deficit was unusually large in June, at DM 2.8 billion (compared with DM 1.0 billion in May). This owes something to the customary seasonal deterioration of the foreign travel account and to a fortuitous bunching of major dividend payments by German enterprises to foreign shareholders on investment income account. The deficit on transfer payments, at DM 2.4 billion, was at roughly the same level as in the preceding month.