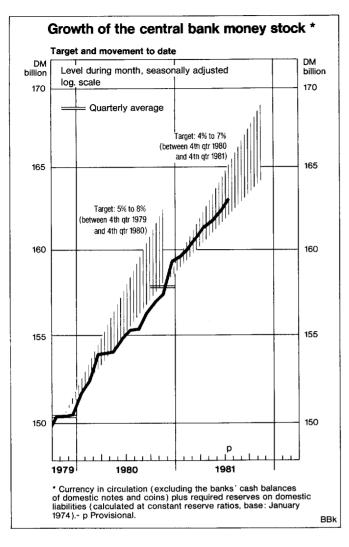

# Central bank money stock

The central bank money stock, preliminary data on which for June are already available, increased somewhat faster during that month, at DM 0.7 billion (seasonally adjusted and calculated at constant reserve ratios, base: January 1974), than in the two preceding months. In keeping with the results of the monetary analysis for the end of June, the minimum reserve component expanded relatively strongly, while currency in circulation rose only a little. In July the central bank money stock was 5% (annual rate) above the average level of the fourth quarter of 1980, and thus continued roughly in the middle of the target range for 1981.