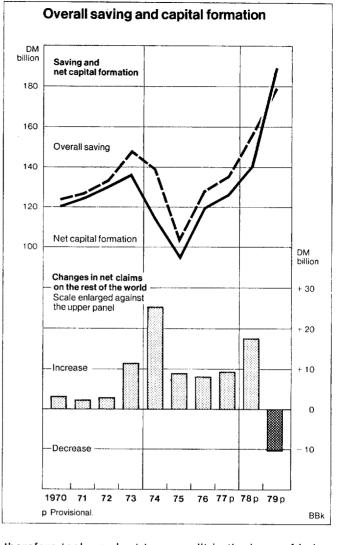

llion, their *incurrence of liabilities* was about DM 19.5 billion larger than in 1978. In particular, new *short-term credit* was raised on a considerable scale, no doubt mainly to finance stockbuilding and receivables, which are likely to have grown rapidly along with sales. But another important factor seems to have been that many investors were expecting interest rates to decline in the somewhat longer run and

2 As a result of more recent information, particularly from the security deposit statistics, the figures of the capital finance account presented in this article differ in some respects from the comparable data given in previous publications, e.g. in the Report of the Deutsche Bundesbank for the Year 1979. 3 Here and in the rest of this section excluding bausing backs building



therefore took up short-term credit in the hope of being able to fund their liabilities on more favourable terms later on. Taken as a whole, enterprises raised shortterm credit amounting to DM 27 billion from domestic banks alone in 1979, or DM 17 billion more than in the preceding year. Thus nearly 40% of external financing was accounted for by short-term bank credit last year, compared with less than 20% a year earlier and an average of likewise 20% from 1970 to 1977. At the end of 1979 enterprises' total short-term bank liabilities came to roughly DM 206 billion. This was equivalent to just over half of the funds tied up in stocks at the same time. This ratio thus rose slightly compared with 1978, but it did not regain the average level of the early seventies (1970/74: 61 1/2 %). Ente