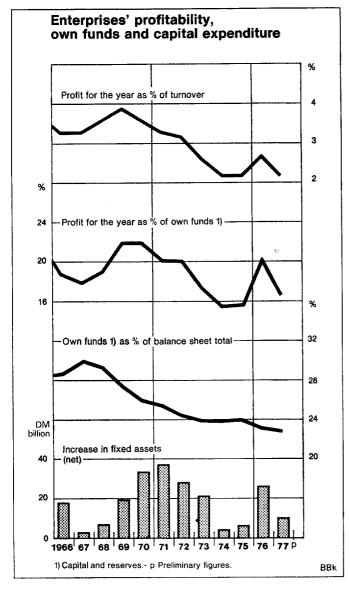

2.5 billion, their securities purchases did not regain the exceptionally high level of 1976 (DM 5 billion) but they were distinctly greater than in earlier years (1970/75: an average of about DM 1 billion). In 1977 no less than DM 7 billion was invested in participations; this was far more than in any year since these statistics were introduced in 1965. This probably owed much to the new foreign commitments on which we have already reported elsewhere.3

#### Enterprises' stocks

According to the preliminary extrapolation, the stocks of enterprises in the producing sector and the distributive trades at the end of 1977 amounted to nearly DM 300

<sup>3</sup> See "Reversal in the balance of direct investments", Monthly Report of the Deutsche Bundesbank, Vol. 30, No. 10, October 1978, p. 31.



billion. Compared with the preceding year they increased by DM 18 billion (or 6 1/2 %), after having grown by DM 29 billion (or 11 1/2 %) in 1976. DM 180 billion (or 60 1/2 %) of the total amount was accounted for by finished products and products purchased for resale, DM 65 billion (or 22 %) by raw and auxiliary materials and DM 52 billion (or 17 1/2 %) by semi-finished products. The classification of stocks by the above-mentioned three categories is of course not indicative of the final use of the products in stock because this classification is made from the standpoint of the enterprises drawing up the balance sheets. "Raw and auxiliary materials", for instance, are as a rule goods that have been purchased from enterprises at previous stages of production. Before being sold, however,