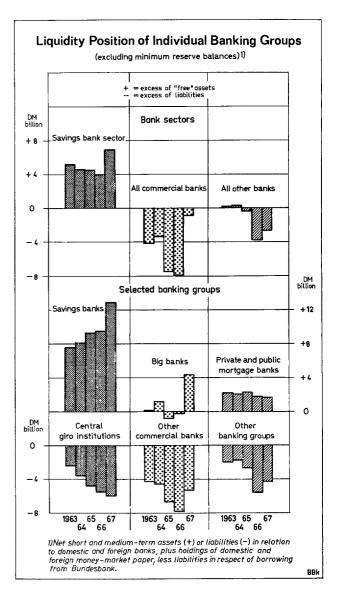

# Recent Trends in Short and Medium-Term Interbank Relations Classified by Banking Groups

Continuing a series of studies started in 1959, the following article reports on the change in short and medium-term credit relations among domestic credit institutions, classified by banking groups. Moreover, account is given of the connections existing between these interbank relations and the banks' other liquidity arrangements, viz., employment of funds on foreign money markets and in domestic money-market paper on the one hand and borrowing from the Bundesbank on the other.

#### Domestic interbank relations

#### Overall figures

The domestic interbank indebtedness<sup>1</sup>) recorded in the monthly banking statistics has shown a particularly marked rise since the summer of 1966 in connection with the vigorous increase in the banking system's liquidity. On the average of the months June to August 1967, short and medium-term claims of banks on other domestic credit institutions amounted to approximately DM 60.0 billion. At that level they were greater than a year before by almost 29 per cent after having grown by only 6.8 per cent — i. e. less than in any of the previous five years — from 1965 to 1966, the period of general sharp tightening of liquidity. This confirms the previous experience that the extent of interbank

indebtedness greatly depends on the liquidity margin available to the banks as a whole. At times of general liquidity tightness, liquidity equalisation among banks is possible only within narrow limits; in such circumstances, as there is no supply, banks in need of money are virtually obliged to have recourse principally to the Bundesbank. Conversely, in the case of liquidity being generally on the increase the money supply on the domestic interbank money market, and hence liquidity equalisation as between banks, grows at a more than proportionate rate and indebtedness to the Bundesbank declines.

Not all shorter-term claims and liabilities among domestic banks follow these general processes of expansion or contraction in the same way. Thus, the movement in sight deposits of domestic banks appears to be determined not so much by general liquidity conditions as by expansion of interbank clearing transactions, for which these deposits serve as basis. In terms of amount, sight balances continued to increase during 1966 and 1967, but their proportion to total domestic interbank assets and liabilities has been declining for some time. At DM 13.2 billion in the summer of 1967 it accounted for only 22 per cent of all recorded interbank assets as compared with over 26 per cent two years before. Conversely, the "genuine" money-market loans in domestic interbank transactions (to which in a way also belong the savings banks' and credit cooperatives' interbank claims at fixed periods on their central institutions) gained in importance over the past two years. In the summer of 1967 the largest item, as usual, was the claims running for periods up to less than six months (DM 25.1 billion or almost 42 per cent of all domestic interbank assets). In the same period of 1966 the share of these relatively short-term interbank assets had temporarily been slightly greater (nearly 44 per cent), as no doubt creditors were reluctant to immobilise funds at longer term during the period of restriction. Not until last year did the claims maturing between six months and less than four years among domestic credit institutions increase vigorously again, from DM 14.5 billion in the summer of 1966 to DM 21.7 billion in the summer of 1967, so that their share in the overall amount rose from 31 to 36 per cent. (Further details on the composition of domestic interbank assets and liabilities will be found in Table 2.)