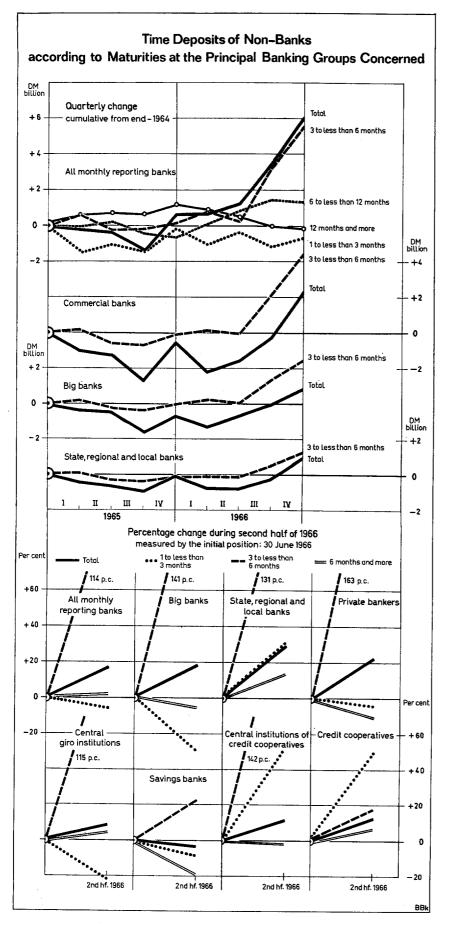

and 1/2 0/0 for sight deposits. The interest rate differential between the controlled rate for sight deposits and the free rate for large time deposits in the first maturity category not subject to interest rate control (three up to less than six months) would thus have amounted to 61/2 0/0 or more. Obviously it induced many depositors to "economise" their employment of funds by placing disposable monies on time deposit for three months if the resulting tying up of liquidity was consistent with their financial planning. (Of course, such commitment as to periods of notice is not absolutely binding, but withdrawal before maturity entails loss of interest.) At all events, time deposits with three to less than six months' maturity showed a particularly marked rise, soaring by more than DM 5.2 billion between the end of June and the end of December 1966 (more recent data on time deposits in all maturity categories are not yet available); in other words, the total of such deposits has more than doubled.

The total of the other time deposits declined in the second half of 1966 by DM 0.5 billion. This permits of the conclusion that not only the addition to time deposits, greater as a whole, largely concerned deposits with maturities from three to under six months, but that on top of this shifts between the various maturity categories of time deposits were induced by interest differentials. There was a decline (by DM 265 million) in the total of time deposits fixed for periods of less than three months, for which the interest rate was fully controlled until 1 April 1967, and especially in total time deposits with periods from one to less than 21/2 years, these dropping by DM 960 million. Time deposits made for periods of six to under twelve months, on the other hand, still rose somewhat in the second six months of 1966, although only at a comparatively moderate rate (by DM 430 million); the monies employed in this way for periods of 21/2 years and over likewise continued to go up (by DM 260 million). The persistent rise in the balances fixed for 21/2 years and more, which ran counter to the general tendency to favour shorter maturities, could be likewise due to considerations of the interest obtainable because, as mentioned before, rates in this maturity group were decontrolled also for amounts of less than DM 1 million, although this happened quite some time ago. However, the formation of short-term time deposits with maturities of up to six months was, generally speaking, stimulated much more than that of long-term deposits (21/2 years and over) by the gradual freeing of interest rates.

The influence exerted by the shifts in time deposits in favour of maturities of from three to less than six months as compared with the overall development of time deposits can best be judged from the relative growth of deposits, i. e. their percentage increase until December 1966 over the initial figure at the end of June 1966: one finds (cf. graph and Table 3) that the most substantial shifts, relatively speaking, occurred at the big banks, for against a growth rate of not quite 19 per cent for their total time deposits these banks showed an increase of 141 per cent for time deposits with maturities from three up to less than six months. The picture is similar for the central giro institutions (total time deposits: + 9 per cent;

maturity category three to under six months: + 115 per cent), for the central institutions of credit cooperatives (+ 12 per cent and + 142 per cent, respectively), and for private bankers (+ 23 per cent and + 163 per cent, respectively). In the case of the state, regional and local banks, with a growth rate for total time deposits of almost 30 per cent (against less than 19 per cent for the big banks, as mentioned above), the time deposits for periods of three to less than six months likewise went up considerably more (+ 131 per cent), but the discrepancy as compared with the overall growth rate was not quite as pronounced as in the banking groups mentioned earlier. savings banks also seem to have joined in the keen competition for three to under six months' deposits. However, in their case deposits of this category rose by a "mere" 23 per cent in the second six months of 1966, i. e. much less than the overall average (114 per cent). It should be noted, though, that, as described above, the total time deposits at savings banks declined slightly during that period for seasonal reasons (- 3 per cent), so that also in their case the figures for deposits with maturities of three to less than six months are in sharp contrast to the overall figures for time deposits.

As regards the shifts among the various maturity categories, which were characterised, as we have seen, by a gravitation towards "medium" periods, the movement likewise varied considerably from one banking group to another among those that were mostly concerned: whereas at the big banks and the central giro institutions very short-term time deposits — with maturities under three months, still subject to interest rate control — shrank very markedly (by 29 per cent and 21 per cent,

Table 3: Absolute and Percentage Changes in Time Deposits of Non-Banks during Second Half of 1966

Classified by Maturity Categories and Banking Groups\*)

|                                                           |                   |                              |                   | I                            | ncrease (+),      | , decrease (-                | <del>-</del> )    |                              |                   |                              |
|-----------------------------------------------------------|-------------------|------------------------------|-------------------|------------------------------|-------------------|------------------------------|-------------------|------------------------------|-------------------|------------------------------|
|                                                           |                   |                              |                   |                              | Period            | to maturity                  | or period of      | notice                       | ***               |                              |
| Banking group                                             | То                | tal                          |                   | ess than<br>onths            |                   | ess than<br>onths            |                   | ess than<br>nonths           | 12 month          | s and more                   |
|                                                           | Millions<br>of DM | p.c. of<br>initial<br>amount |
| All banks rendering monthly reports                       | +4.686            | + 17                         | _ 265             | - 5                          | +5,227            | + 114                        | + 428             | + 8                          | <b>—</b> 704      | _ e                          |
| Commercial banks                                          | +3,892            | + 25                         | 157               | _ 5                          | +4,496            | + 146                        | + 518             | + 15                         | _ 965             | 1:                           |
| Big banks                                                 | +1,489            | + 19                         | 484               | — 29                         | +2,356            | + 141                        | + 266             | + 16                         | <b>—</b> 649      | 2                            |
| State, regional and local banks                           | +1,729            | + 30                         | + 303             | + 31                         | +1,388            | + 131                        | + 293             | + 24                         | _ 255             | - 1                          |
| Private bankers                                           | + 323             | + 23                         | - 11              | — 4                          | + 389             | + 163                        | - 4               | <b>—</b> 1                   | _ 51              | - 1                          |
| Specialised commercial banks                              | + 352             | + 66                         | + 35              | + 35                         | + 364             | + 305                        | 37                | 27                           | _ 10              | - (                          |
| Savings bank sector                                       | + 285             | + 3                          | - 204             | — I3                         | + 554             | + 51                         | 104               | - 7                          | + 39              | + :                          |
| Central giro institutions                                 | + 390             | + 9                          | - 117             | _ 21                         | + 383             | + 115                        | + 2               | + 0                          | + 122             | + .                          |
| Savings banks                                             | 105               | — з                          | <b>—</b> 87       | — · 8                        | + 170             | + 23                         | _ 106             | 13                           | _ 82              | - 4                          |
| Credit cooperative sector  Central institutions of credit | + 225             | + 12                         | + 87              | + 50                         | + 73              | + 37                         | <b>—</b> 67       | _ 13                         | + 132             | + 1                          |
| cooperatives                                              | + 88              | + 12                         | + 11              | + 53                         | + 42              | + 142                        | <b>—</b> 73       | 26                           | + 108             | + 2.                         |
| Credit cooperatives                                       | + 137             | + 13                         | + 77              | + 50                         | + 30              | + 18                         | + 6               | + 3                          | + 24              | + .                          |
| Other groups of institutions                              | + 283             | + 26                         | + 9               | + 10                         | + 105             | + 46                         | + 80              | + 52                         | + 89              | + 1-                         |