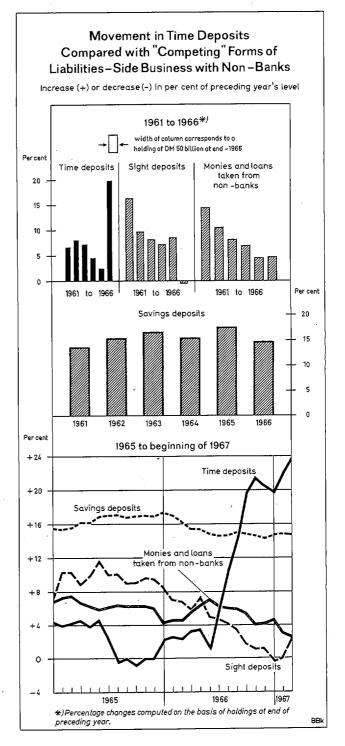

# Movement in time deposits before decontrol of interest rates for large deposits

Immediately before interest rates for large amounts were freed at the end of June 1966, the banks held a total of DM 27.2 billion of non-banks' time deposits; this equalled not quite one-tenth of all bank liabilities to non-banks1). In former years the proportion of time deposits used to be somewhat greater. At the end of 1960 it was almost 13 per cent and at the end of 1963 it amounted to 11 per cent, but from 1960 to mid-1966 time deposits had every year risen less than the other bank deposits and had especially become less important than savings deposits. The fact that during that period, as shown by Table 1, time deposits receded somewhat into the background in relation to the overall figures on the liabilities side in banks' balance sheets is explained chiefly by the formation of monetary assets by households, which takes place largely on savings accounts, having grown more rapidly than the formation of financial reserves by enterprises and public authorities (households maintain scarcely any time deposits at all). The disproportionate growth of savings deposits incidentally is one reason why during these years the holdings of sight deposits which, just as time deposits, to a large extent are operating funds of trade and industry, also showed comparatively moderate rise in relation to overall bank liabilities to non-banks. The degressive increase in time deposits cannot therefore be said to be anything out of the ordinary.

# Movement in time deposits after partial decontrol of interest rates for large deposits

Unlike the above-mentioned first step in the decontrol of interest rates, the freeing of interest rates for large deposits with maturities of three months and more as from 1 July 1966 exerted considerable influence on the banks' activities on the liabilities side. The overall holdings of time deposits rose by leaps and bounds, whereas the sight deposits grew much less by the end of the year than they should have done according to the seasonal trend; in percentage terms time deposits have since gone up much more, in fact, than savings deposits.

#### Overall development

From the end of June 1966, i. e. the time when interest rates for large time deposits with maturities

of three months and more were decontrolled, up to the end of December 1966 total time deposits increased by almost DM 4.7 billion or quite 17 per cent of their initial figure, whereas in the second half of 1965 they had gone up by not more than about DM 1 billion or 4 per cent. In the first two months of 1967 they continued to expand noticeably, though not quite as much as before. During that period time deposits rose by DM 2.1 billion, or about two and a half times as much as in the corresponding two months in 1966. This means that from mid-1966 to the end of February 1967 there was an increase by DM 6.8 billion or approximately 25 per cent. During the same period, savings deposits went up by not quite 12 per cent, whereas sight deposits - presumably because of transfers to time deposit accounts declined more than usual for the season.

### Development by banking groups

Among the various groups or sectors of the banking community, the commercial banks were the ones where the unusual trend in time deposits in the second half of 1966, as described above, applied most of all. During that period they accounted, at DM 3.9 billion, for more than four-fifths of the overall growth in nonbanks' time deposits; thus their proportion to total time deposits with all groups of banks rose from 58 per cent in mid-1966 to almost 62 per cent at the year's end. These figures, however, overstate the growth at the commercial banks inasmuch as at these banks the second half of the year is usually characterised by particularly large deposits, whereas during the first six months time deposits at commercial banks not infrequently decline. At any rate this is what has regularly happened since 1963; in 1966 the drop in the first six months amounted to almost DM 1 billion. Conversely, the time deposits at institutions of the savings bank sector as a rule increase in the first half of the year considerably more than in the second; frequently the total deposited with these institutions even goes down in the second six months of a year. It is therefore seasonal factors that are partly responsible for the fact that in the second half of 1966 time deposits at central giro institutions and savings banks taken together increased by only DM 285 million (following growth by almost DM 1.1 billion in the first six months); incidentally, against a rise by DM 390 million at the central giro institutions during that period there was a decline by DM 105 million at the savings banks. The proportion of time deposits held with the institutions of the savings bank sector to those held with all credit institutions therefore declined in the second half of 1966 from about 31 to 27 per cent (at the savings banks alone, from 15 to 12 per cent). The addition to time deposits at the institutions of the cooperative sector, at DM 225 million, was likewise comparatively small during that period, but here it was in line with the fact that time deposits have always played a relatively modest role at the credit cooperatives and their central institutions; the proportion of overall time deposits accounted for by this banking group consequently remained almost unchanged at between 6 and 7 per cent. In the case of the other groups of banks, taking of time deposits played an even smaller part, so that they need not be specified. Among the commercial banks the state, regional and local banks, at over DM 1.7 billion, showed the greatest rise in time deposits of non-banks. The proportion of overall time deposits held with this group of banks thus increased in the second half of 1966 from 21 to 24 per cent. At the big banks time deposits during that time went up by approximately DM 1.5 billion; their portion of total time deposits, actually the greatest for any single group of banks, remained however constant at just under 30 per cent.