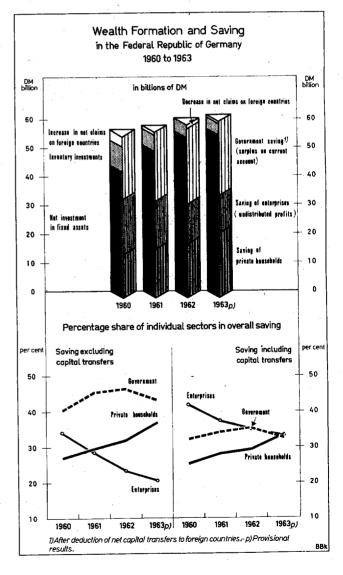

#### I. Wealth Formation and Saving

#### Total Wealth Formation

In 1963, according to provisional calculations, wealth formation in the Federal Republic of Germany totalled DM 61.7 billion as against DM 59.3 billion in 1962 and DM 58.0 billion in 1961. The increase by comparison with the previous year amounted to 4.0 per cent. It was thus somewhat greater than in 1962 and 1961, in each of which years it had been about 2 per cent; just as in those two years, however, it fell short of the simultaneous growth (by about 6 per cent) in the national product. The proportion borne by wealth formation to the net national product at market prices declined in 1963 to 18.2 per cent as compared with 18.5 and 19.6 per cent in 1962 and 1961. The slight quickening in the growth of wealth formation during 1963 was exclusively due to the fact that in that year there was a net addition of DM 0.4 billion to claims on foreign countries, whereas in 1962 the Federal Republic's net claims on the rest of the world

had fallen by DM 1.3 billion<sup>1</sup>). In the first months of 1963 the decrease in claims on foreign countries continued in accordance with the deficit in the balance of payments on current account; but in the further course of the year the increase of surpluses on goods and service transactions with foreign countries again led to surpluses in the balance of current items, and hence to an addition to assets which notably exceeded the decrease in the first months of the year.

Domestic wealth formation likewise increased in 1963, although by less than in 1962. At DM 61.3 billion it was greater than in the previous year by

Table 1: The Formation of Wealth in the Federal Republic of Germany 1960 to 19631)

only just over 1 per cent, after having grown by 6.4 and 7.5 per cent respectively in 1962 and 1961. This slowing of growth affected all forms of investment activity. The gross investment in fixed assets, which of course increases wealth only in so far as it exceeds the simultaneous depreciation in respect of wear and tear of fixed assets due to production, rose in 1963 by only 4.9 per cent (to DM 94.4 billion), whereas it had grown in 1962 and 1961 by 11.5 and 14.3 per cent respectively. Particularly marked was the slowing in the rise of equipment investments, which amounted in 1963 to DM 45.7 billion and were thus greater than in the previous year by only 2.6 per cent, whereas in 1962 and 1961 they had increased by 9.6 and 14.2 per cent. This slowing reflected the fact that in 1962 and at the beginning of 1963 enterprises had shown great caution in placing orders for capital goods owing to the deterioration of earnings and of the further prospects for these. About the middle of 1963 the propensity of enterprises to invest began to increase again, but at first this led in general only to greater placing of orders by those engaging in capital projects, while the actual expenditure on equipment increased by little more than before. At roughly 4 per cent in the second half of 1963 the year-to-year growth of capital expenditure on equipment was not appreciably greater than in the first half. Capital expenditure on building likewise grew by less in 1963 than in 1962; it amounted to DM 48.7 billion, the annual growth reaching only 7 per cent against almost 14 per cent in 1962. While the capital expenditure on building thus increased by a good deal more than that on equipment, just as it had in the previous year, this was chiefly because the rise in prices for building was much greater than in those for equipment; at constant prices the growth in both categories of capital expenditure was approximately equal in 1963. The main reason for the slowing in the growth of investments in building was that the frosty weather in the first months of 1963 had prevented building for an exceptionally long time. In the subsequent course of the year the capital expenditure on building grew by little less than a year before.

The net investments in fixed assets rose by less than the gross, because total depreciation increased by almost as much as in preceding years, that is by much more in percentage terms than the gross investment in such assets. Net investments in fixed assets rose during 1963 by only 1 per cent on the year, reaching DM 56.9 billion; this compared with increases by 10 and 15 per cent respectively in 1962 and 1961. According to the available information, which however

is not very comprehensive, the investments in inventories were roughly as great as in the previous year; in accordance with indications by the Federal Statistical Office they have been entered in our calculation at DM 4.4 billion.

### Savings Formation by Sectors

The composition of total savings formation by sectors changed considerably in 1963; the share of private households in total saving appreciably rose, while the shares of enterprises and public authorities declined. Saving by private households amounted in 1963 to DM 22.9 billion against DM 19.0 billion in the previous year; the increase by DM 3.8 billion was greater than that in total saving, which — like the (identical) amount of total wealth formation — increased by only DM 2.4 billion (to DM 61.7 billion). In percentage terms the growth of private households' saving in 1963 amounted to about 20 per cent; thus

it not only exceeded the previous year's 9.6 per cent rise, but was also greater than in any other year since 1957. The increase of saving in the year under report is remarkable, not least, because the disposable income of private households rose by much less than in 1962, having increased by 6.7 as against 9.2 per cent. The saving ratio of private households rose from 8.5 per cent in the previous year to 9.6 per cent, thereby reaching its highest level to date. This rise, which is the more striking because from 1958 to 1962 the saving ratio had been largely constant, was however

in some measure due — as already explained in detail in an earlier article¹) — to factors, in particular for instance the restraint in acquisition of certain consumer durables, the continuance of which appears uncertain. Like the saving ratio, private households' share of total saving also reached a record level in 1963 at 37.1 per cent; it had amounted to 32.1 per cent in 1962 and to only 29.9 per cent in 1961.