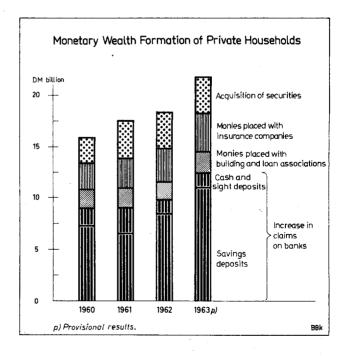

### Savings Formation by Sectors

The composition of total savings formation by sectors changed considerably in 1963; the share of private households in total saving appreciably rose, while the shares of enterprises and public authorities declined. Saving by private households amounted in 1963 to DM 22.9 billion against DM 19.0 billion in the previous year; the increase by DM 3.8 billion was greater than that in total saving, which — like the (identical) amount of total wealth formation — increased by only DM 2.4 billion (to DM 61.7 billion). In percentage terms the growth of private households' saving in 1963 amounted to about 20 per cent; thus

it not only exceeded the previous year's 9.6 per cent rise, but was also greater than in any other year since 1957. The increase of saving in the year under report is remarkable, not least, because the disposable income of private households rose by much less than in 1962, having increased by 6.7 as against 9.2 per cent. The saving ratio of private households rose from 8.5 per cent in the previous year to 9.6 per cent, thereby reaching its highest level to date. This rise, which is the more striking because from 1958 to 1962 the saving ratio had been largely constant, was however

in some measure due — as already explained in detail in an earlier article¹) — to factors, in particular for instance the restraint in acquisition of certain consumer durables, the continuance of which appears uncertain. Like the saving ratio, private households' share of total saving also reached a record level in 1963 at 37.1 per cent; it had amounted to 32.1 per cent in 1962 and to only 29.9 per cent in 1961.