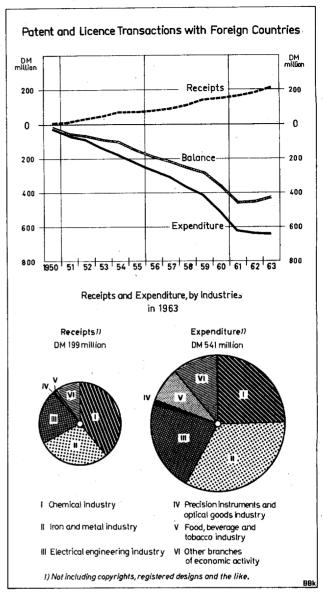

<sup>1)</sup> See "National Product and Income in 1963" in the Monthly Report of the Deutsche Bundesbank, Vol. 16, No. 2, February 1964, pages 6 to 8.

As against this the saving by enterprises, which is synonymous with undistributed profits, decreased both in absolute value and in proportion to total saving. The undrawn profits of enterprises (corporations and all others) declined in 1963 to DM 12.7 billion as against DM 13.8 billion in 1962. In percentage terms the 1963 decrease amounted to 8 per cent. The share of undrawn profits in total saving dropped to 20.6 per cent, as compared with 23.3 per cent in 1962 and 28.5 per cent in 1961. The renewed decline of undrawn profits was largely due to the impairment of business during the long cold spell, which led to shortfalls in sales and to increases of costs. Apart from this special influence, however, the cyclical tendency in the first half of 1963 also operated to reduce profits. It was not until later in the year that the profit situation clearly improved as a result of the new cyclical upward tendencies. The data for undrawn profits reflect this in the fact that the values found for the second half of 1963 were greater by over 20 per cent than those for the second half of 1962, whereas the first six months of 1963 had shown a considerable decrease in comparison with the corresponding period a year before.