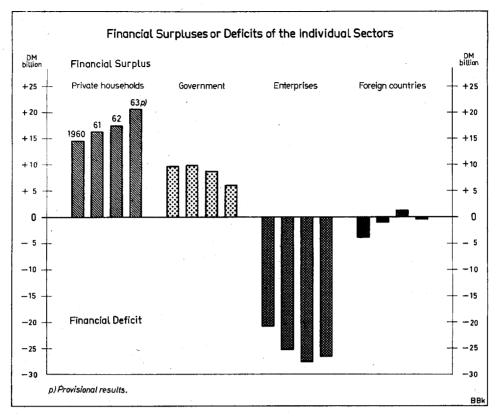

### Savings Formation by Sectors

The composition of total savings formation by sectors changed considerably in 1963; the share of private households in total saving appreciably rose, while the shares of enterprises and public authorities declined. Saving by private households amounted in 1963 to DM 22.9 billion against DM 19.0 billion in the previous year; the increase by DM 3.8 billion was greater than that in total saving, which — like the (identical) amount of total wealth formation — increased by only DM 2.4 billion (to DM 61.7 billion). In percentage terms the growth of private households' saving in 1963 amounted to about 20 per cent; thus

it not only exceeded the previous year's 9.6 per cent rise, but was also greater than in any other year since 1957. The increase of saving in the year under report is remarkable, not least, because the disposable income of private households rose by much less than in 1962, having increased by 6.7 as against 9.2 per cent. The saving ratio of private households rose from 8.5 per cent in the previous year to 9.6 per cent, thereby reaching its highest level to date. This rise, which is the more striking because from 1958 to 1962 the saving ratio had been largely constant, was however

in some measure due — as already explained in detail in an earlier article¹) — to factors, in particular for instance the restraint in acquisition of certain consumer durables, the continuance of which appears uncertain. Like the saving ratio, private households' share of total saving also reached a record level in 1963 at 37.1 per cent; it had amounted to 32.1 per cent in 1962 and to only 29.9 per cent in 1961.