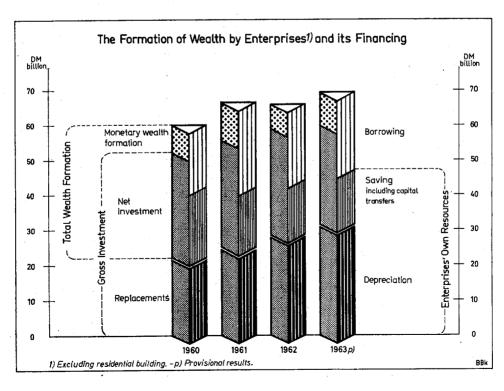

only just over 1 per cent, after having grown by 6.4 and 7.5 per cent respectively in 1962 and 1961. This slowing of growth affected all forms of investment activity. The gross investment in fixed assets, which of course increases wealth only in so far as it exceeds the simultaneous depreciation in respect of wear and tear of fixed assets due to production, rose in 1963 by only 4.9 per cent (to DM 94.4 billion), whereas it had grown in 1962 and 1961 by 11.5 and 14.3 per cent respectively. Particularly marked was the slowing in the rise of equipment investments, which amounted in 1963 to DM 45.7 billion and were thus greater than in the previous year by only 2.6 per cent, whereas in 1962 and 1961 they had increased by 9.6 and 14.2 per cent. This slowing reflected the fact that in 1962 and at the beginning of 1963 enterprises had shown great caution in placing orders for capital goods owing to the deterioration of earnings and of the further prospects for these. About the middle of 1963 the propensity of enterprises to invest began to increase again, but at first this led in general only to greater placing of orders by those engaging in capital projects, while the actual expenditure on equipment increased by little more than before. At roughly 4 per cent in the second half of 1963 the year-to-year growth of capital expenditure on equipment was not appreciably greater than in the first half. Capital expenditure on building likewise grew by less in 1963 than in 1962; it amounted to DM 48.7 billion, the annual growth reaching only 7 per cent against almost 14 per cent in 1962. While the capital expenditure on building thus increased by a good deal more than that on equipment, just as it had in the previous year, this was chiefly because the rise in prices for building was much greater than in those for equipment; at constant prices the growth in both categories of capital expenditure was approximately equal in 1963. The main reason for the slowing in the growth of investments in building was that the frosty weather in the first months of 1963 had prevented building for an exceptionally long time. In the subsequent course of the year the capital expenditure on building grew by little less than a year before.

The net investments in fixed assets rose by less than the gross, because total depreciation increased by almost as much as in preceding years, that is by much more in percentage terms than the gross investment in such assets. Net investments in fixed assets rose during 1963 by only 1 per cent on the year, reaching DM 56.9 billion; this compared with increases by 10 and 15 per cent respectively in 1962 and 1961. According to the available information, which however

is not very comprehensive, the investments in inventories were roughly as great as in the previous year; in accordance with indications by the Federal Statistical Office they have been entered in our calculation at DM 4.4 billion.