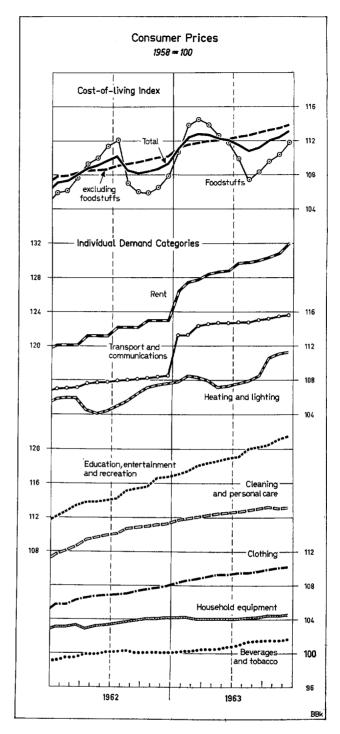

the third. This was no doubt partly because in the past few months there was a further rise in prices for the raw materials of German origin required in these industries (for instance those for the food industry) as well as for raw materials of foreign origin.

With fluctuations wide at times the price rises on world markets continued until very recently. Originally induced by the Cuban crisis, and at first largely confined to sugar, the price rise on world markets has by now spread to nearly all products, although in varying degrees. The chief reason for the persistent upsurge is the increase of economic activity in most industrial countries. During recent months that upsurge became, if anything, somewhat faster. The world-market price index of the Hamburgisches Welt-Wirtschafts-Archiv,



based on a wide range of goods, rose by 5.6 per cent between September and December 1963. Prices for imported raw materials also rose because marine freight rates went up at the same time.

The rise of wages and salaries continued in the fourth quarter of 1963, although no longer so fast as in the previous months. The slowing of the increase appeared, for instance, in the movement of collectively agreed wages and salaries. In the fourth quarter of 1963 collective wage and salary increases came into force for

Rises in Collectively Agreed Wages and Salaries in the Area of the Federal Republic 1)

|                              | Number of per<br>whose standa |                                                                                    |                          | e rise, for each p