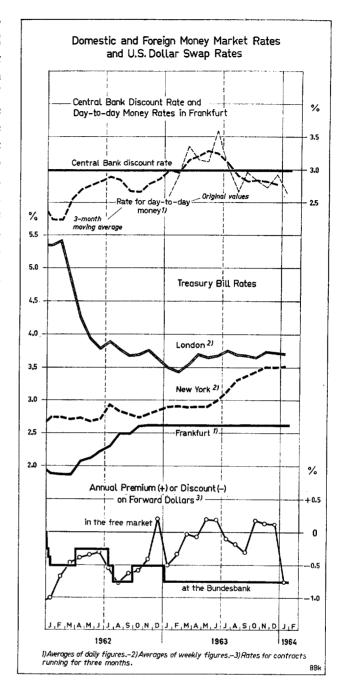

the level attained last autumn, their volume hardly changed. Thus the banks' assets arising from money exports1) declined in December by DM 1.15 billion, that is by an amount of roughly the same order as in December 1962, when they had decreased by DM 970 million. In the preceding months they had almost continuously risen. however, so that at the end of the year - despite the large fall in December — they were still almost DM 400 million above their end of 1962 level. At the same time the decline in the banks' short-term foreign assets before the turn of the year tended to be counteracted by the fact that, owing to the altered state of supply and demand occasioned by the approach of the year end, premiums had already formed on the forward exchange market in October for dollar investments



abroad, and these, together with the — if anything further increased — interest differential as against foreign rates for money, afforded an additional incentive to re-employ abroad a part of the currently maturing foreign assets. As had been expected, there were again large money exports after the end of the year, so that by the end of January the short-term foreign assets of the 90 banks reporting weekly on their foreign exchange position had risen by over DM 900 million.

The banks' foreign borrowing seems to have remained unaffected by the end-of-year arrangements. In December the amount of short-term credit obtained

<sup>1)</sup> Short-term balances at foreign banks, and money-market investments abroad, excluding the U.S. Treasury Bills taken by the Reconstruction Loan Corporation