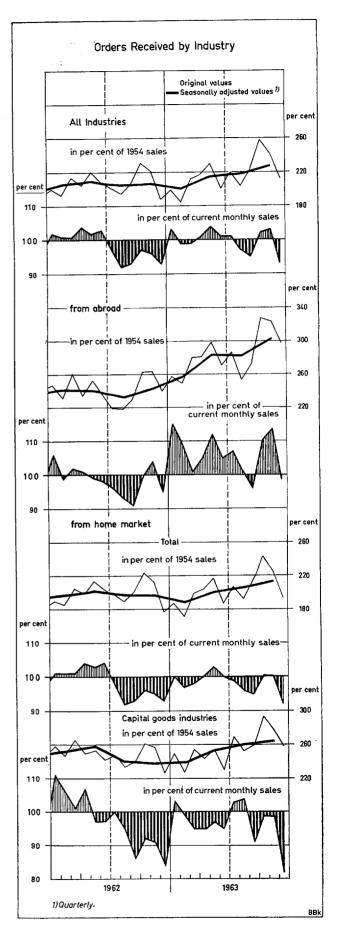

e in the fourth quarter by about 2 per cent after having already increased by 3 per cent in the third quarter. In terms of value it was thus greater by 11 per cent in the fourth quarter than a year before, whereas in the third quarter it had been above its level of a year earlier by only 8 per cent, and in the first half-year had indeed been below the previous year's level by 4 per cent. At the same time the orders for equipment increased by more than is reflected in the overall figures for the capital goods industries because the domestic demand for consumer durables, which are likewise produced by those industries, rose only slightly or — as in the case of automobiles — remained about the same. The increase of demand for capital goods was particularly evident in mechanical engineering,



where on the average of the last three months in 1963 the inflow of home-market orders was 23 per cent greater than a year before.

The movement of plans for building also confirms that enterprises again propose to embark on new capital projects to a greater extent. In the fourth quarter of 1963 the officially granted permits for commercial and industrial buildings were greater by 7 per cent in terms of pure building costs than in the corresponding period a year earlier, whereas they had still been smaller by 22 per cent in the first half of 1963 and by 3 per cent in the third quarter than in the corresponding periods of 1962. The latest rise would seem to have been influenced by the fact that the Law to Limit Building Activity, which among other things forbade the start of work on some