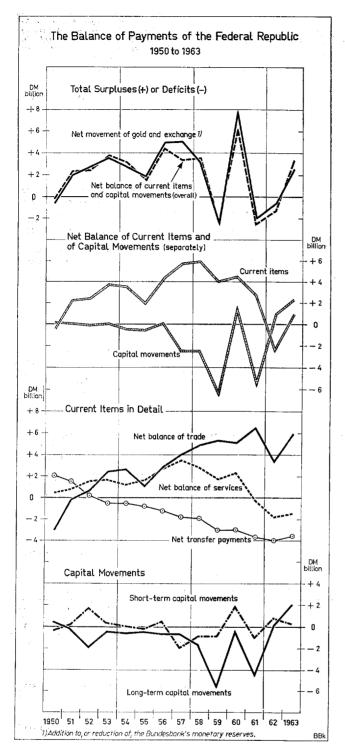

u>        |              | L                                                |                |              |                                                  |                                              |              |               |                  |               |

<sup>1)</sup> Capital transactions are classified as "Private" or "Official" according to the sector to which the German party engaged in the transaction belongs. —
2) Disregarding decrease by DM 1,419 million in the Deutsche Bundesbank's monetary reserves due to DM revaluation. —
3) The transactions with the International Monetary Fund are recorded partly under long-term and partly under short-term capital transactions. —
4) Only drawing on the roughly DM 1 billion credit agreed upon in August 1960. —
P) Provisional.



quarter during 1963. For the fourth quarter it is shown at DM 2.8 billion against DM 0.8 billion for the first. Although it looks as if the last quarter's increase was exaggerated through chance statistical causes, the tendency to growing export surpluses is unmistakable.

The reason why the total surplus on current items was nevertheless comparatively small in comparison with all previous years other than 1962 (it amounted to DM 1 billion against an average of over DM 5 bil-

lion for the years 1957 to 1960) was that the balance of services, then still in surplus, has by now run heavily into deficit while there has been a further rise in the deficit on transfer payments. In 1963, it is true, the tendencies to greater deficits did not continue; yet at a total of about DM 5 billion the si