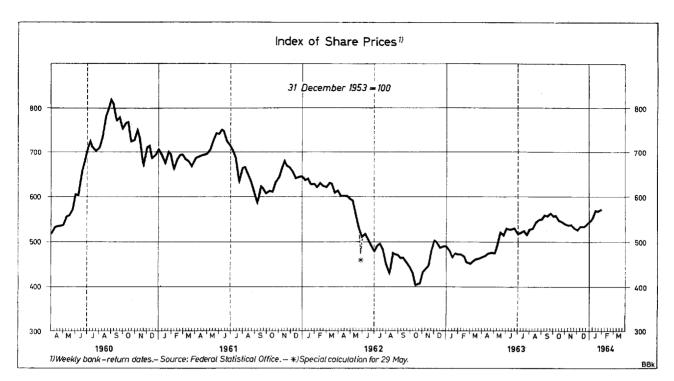

. Since then the level of quotations has altered only slightly although, with some fluctuations, the basic mood of the share market has remained cheerful.

One fact contributing to the change of tendency was no doubt that the uncertainty which arose in the autumn under the impression of some major insolvencies gave place later to a more confident view of the economic situation, this being due not only to favourable annual statements by a number of large companies but above all to reports about the increase in orders reaching industry, as well as about industry's gradually growing propensity to invest. In addition non-residents have of late again been showing interest in the acquisition of German dividend-bearing securities, whereas in the preceding months sales by foreigners had at times



heavily burdened the German share market. Here again motives similar to those already mentioned in connection with foreign buying on the bond market appear to have been at work.

Coal and steel shares chiefly benefited from the rise in quotations during the past weeks. This was in the first place encouraged by finds of natural gas on the North Sea coast; these resulted in price-gains principally for the companies concerned in the drillings. Demand was also stimulated by the relatively high yields — in some cases substantially exceeding 6 % on coal and steel shares, after the sales and earnings of various major companies had turned out better than expected. Greater than average gains in price were also shown by the internationally known shares of the Farben successors as well as of electr