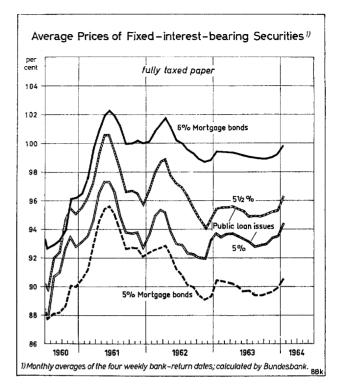

rose, in particular those for the previously somewhat depressed  $5^{0}/_{0}$  and  $5^{1}/_{2}^{0}/_{0}$  bonds, some of which rose by between 2 and 3 points.

In view of these movements it appeared justifiable and appropriate in the case of two public authorities' loans awaiting issue at the end of January and the beginning of February to reduce the nominal interest rate by  $^{1}/_{2}$   $^{0}/_{0}$ , while at the same time, however, shortening the period to maturity. A start was made with the Equalisation of Burdens Bank's DM 100 million loan issued at the end of January 1964; this loan, bearing 5  $^{1}/_{2}$   $^{0}/_{0}$  interest and with half-yearly coupons, was issued slightly below par at 98. With a life of only 8 years the yield was about 5.9  $^{0}/_{0}$ , thus on the whole



revealing great caution on the part of the issuer. A further step was taken with the Federal Railways' DM 270 million loan, issued on 5 February 1964. At the suggestion of the syndicate this loan also bears  $5^{-1/2}$  % interest, and was issued at 98; at the same time the period to maturity was lengthened to 11 years, without intervening repayments, and provision was made for annual payment of interest. On these terms the yield works out at 5.76 %, being thus lower by about one-quarter per cent than that which predominated on public authorities' issues during 1963.

The invigoration of the German bond market which, for some issues by public authorities, made possible this lowering of the yield on capital by a quarter per cent was partly due to seasonal factors at the end of December an