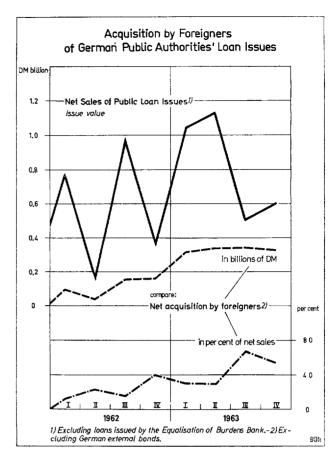

he re-emergence of currency speculation in various quarters also produced some effect in that connection; so did flights of capital to which certain European countries were exposed last year, and to which some of them are still exposed. The consideration that, as a result of the measures about to be adopted by Switzerland for warding off capital inflows, German markets might become, even more than hitherto, a place for the investment of international floating capital would also seem to have been of some importance. In certain cases tax considerations likewise provided a reason for buying German fixed-interest securities, since in some countries it is apparently not very difficult to escape domestic taxation on the income from German securities. Last but not least, since the setback which



the bond market suffered in the second half of 1961, the German level for rates of interest on capital has again proved very attractive for foreign capital. It is indeed true that there cannot in general be said to have been any exaggerated rise in the German rate of interest on capital. Thus for example in some countries comparable with Germany as regards their whole economic structure the cost of capital is at least as high as in the Federal Republic — if not indeed higher — especially for the private sector, and particularly so if certain concealed costs are taken into account. But in the Federal Republic there is a relatively high yield on public authorities' bonds, to which - as already mentioned — the interest shown by foreign investors is primarily directed, while it must moreover