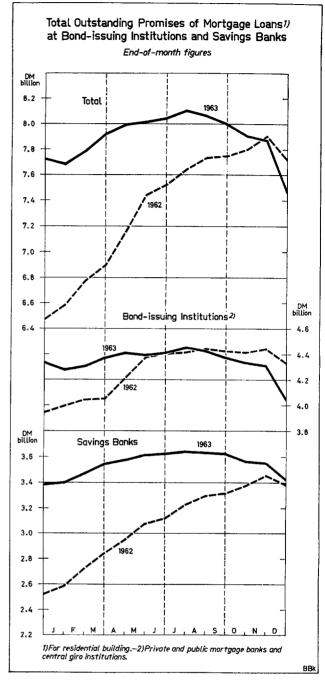

e third quarter, this being no doubt largely because the central giro institutions were again issuing medium-term bearer bonds on a greater scale, and were lending out their proceeds for corresponding periods.

During the last quarter of 1963 there was on the other hand a large increase in the banks' long-term loans, running for four years or longer, to non-bank customers. Between the end of September and the end of December 1963 the rise in these reached almost DM 6.2 billion; it was thus greater by over DM 0.8 billion than in the third quarter, this probably being due in part to seasonal reasons. But even in comparison with the corresponding period a year earlier the increase of long-term lending has clearly quickened. In the fourth quarter of 1963 it was greater than a year earlier by



almost DM 1.4 billion, as against a little over DM 1 billion in the third quarter and DM 0.2 billion in the second quarter of 1963. As the table on page 7 shows, at least in the fourth quarter of 1963 this was mainly due to the increased requirements of public borrowers, especially local authorities and the Equalisation of Burdens Fund; it should however be added here that borrowing by such authorities had been relatively small in the first months of 1963. A further fact contributing to the faster rise of long-term lending to public authorities was that there has of late been a more rapid outflow of development assistance loans to the Governments of developing countries. Thus in the fourth

quarter of 1963 the banks' long-term loans to foreign public authorities (almost exclusively loans