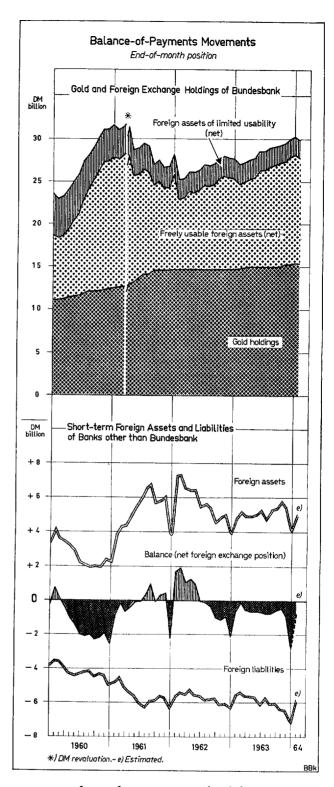

ks' short-term foreign position was conversely improved not only through the renewed increase of their foreign assets but also through the decrease of the non-residents' deposits just mentioned. If these movements on the assets and liabilities sides are netted out, the banks' overall net foreign exchange position deteriorated in December by almost DM 1.9 billion, whereas in January it improved by over DM 1.6 billion at the 90 weekly reporting institutions alone. While these fluctuations were reflected only to a much lesser extent in the Bundesbank reserves, one reason for this in December, when the deterioration in the other banks' position by DM 1.9 billion had against it an increase of the central gold and exchange holding by only DM 274 million, was that in that month the Federal Gov-



ernment made very large payments for defence purposes to the United States and the United Kingdom; thus, in much the same way as a year before, the banks' transfers of foreign exchange to the Bundesbank had against them a heavy foreign exchange drawing by the public authorities. In January on the other hand, according to the available evidence, the foreign exchange outflows connected with the improvement in the banks'

external position seem to have been partly offset by the accruals from current payments, mainly the export surplus and the afflux of funds due to foreigners' security purchases. In addition material significance regularly attaches both in December and in January, but in opposite directions, to the unidentifiable "residual item" in the balance of payments.

If the changes i