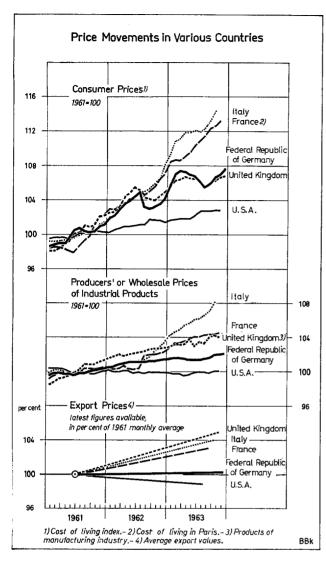

was still being absorbed in profit margins.

The relatively rapid — although as yet by no means strong—reaction of the price trend to a slight strengthening of the cyclical impellents shows how narrow is the margin for an increase of overall economic expansion. This is also confirmed by the latest trend in the labour market. The tendency towards some easing of that market, evident in the first three quarters of 1963, has not continued; the relevant statistics rather indicate a renewed increase of the labour shortage. Since it is not likely that the supply of labour will be greater in future (given the growing difficulty of recruiting additional workers abroad the opposite is rather to be assumed), and since it cannot be expected that the reductions of working hours already agreed by the



employers and employed for 1964 will be made good through a corresponding increase of overtime, there is reason to fear that further growth of total demand would increase the excess demand on the labour market, which would inevitably lead to fresh strains in the entire economy.

From the point of view of economic policy the present cyclical situation requires that everything which is calculated to prevent renewed overstraining of the domestic economy shall be done, and that everything which might hinder the attaining of that object shall be avoided. Thus in particular the possibilities of further easing imports should be examined, although in this connection, owing to the high level of liberalisation already reached and the limiting of tariff autonomy through the E.E.C. treaty, there can