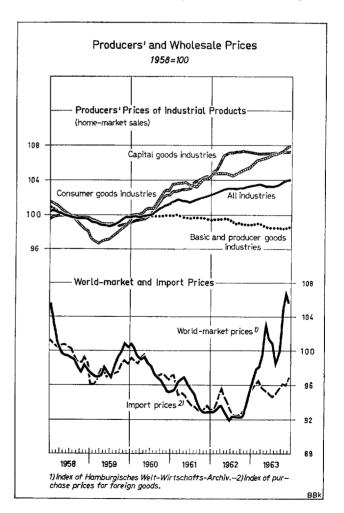

hogs. Not until November was the current domestic supply supplemented by taking goods from the central reserves. Imports also were relatively small until then. In the case of hogs and pork they were only about half as great in November as a year previously; although imports rose in December after the lowering of the levies charged on imports from non-E.E.C. countries under the E.E.C. marketing arrangement, they still remained smaller than in the corresponding month of the previous year. In the case of cattle (and beef), imports of which are still autonomously administered by the German authorities, imports rose from November 1963 onwards; since then they have been somewhat greater than a year earlier. So far however, as is also indicated by the movement in January, the additional imports



Price Movements 1)

|                                                                        |                      |                                     | ements                              |              |                |                |                                       |                                     |                             |
|------------------------------------------------------------------------|----------------------|-------------------------------------|-------------------------------------|--------------|----------------|----------------|---------------------------------------|-------------------------------------|-----------------------------|
|                                                                        | 1962                 | 1963