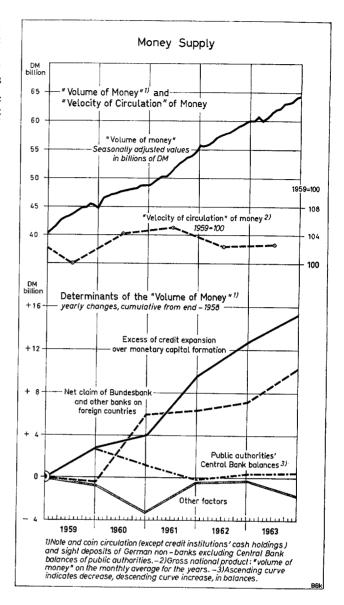

claim of the Bundesbank and other banks on foreign countries" grew by about DM 3.1 billion as against some DM 800 million in 1962 and over DM 400 million in 1961. Details regarding the main components of its increase can be seen in the preceding "Provisional Survey of the Balance of Payments for 1963". While formerly an attempt was as a rule made in the course of our "Monetary Analysis" to record the "influx of funds into the 'economy' due to foreign exchange transactions", no such attempt is made in the present article. At no time could such data be ascertained in such a way as to give full statistical satisfaction, and of late it has encountered increasing difficulties. It therefore seems advisable to discontinue this special calculation which gives rise to quite a number of problems.



As a result of the above-described factors, plus certain not precisely assignable "other influences" (concerning which some explanatory comments are added in the "Supplementary Notes on Method" appearing at the end of this article), the total money holdings of domestic business enterprises, individuals and public authorities (that is the note and coin circulation, less the banks' cash holdings, plus sight deposits) increased last year by about DM 4.25 billion against DM 4.13 billion in 1962 and DM 8.77 billion in 1961. In each of the last two years the expansion was thus only about half as great as in 1961. A further difference from what took place in that year is that in 1962 and 1963 the most important part of the public authorities' money holdings, namely their balances at the Bundesb