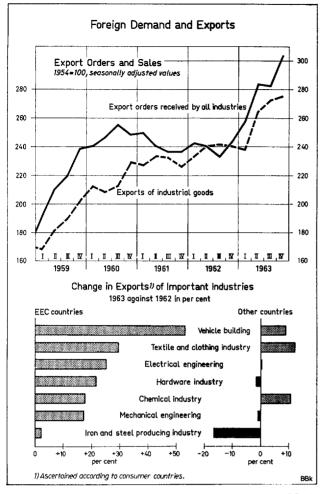

gain ranked first among the cyclical impellents. The orders reaching industry from abroad in the fourth quarter were greater by 7 per cent than in the third, adjusted for the season, whereas between the second and third quarters they had remained approximately unchanged. In the fourth quarter they were above their level of a year earlier by 24 per cent, against 22 per cent in the third and 18 per cent in the second quarter of 1963. On the average of the months from October to December 1963 export orders exceeded the deliveries in the same period by 7 per cent as against 5 per cent on the average for the first nine months. The fact that despite the great increase of incoming orders the gap between these and deliveries did not become a good deal wider indicates relatively great flexibility



of industry's delivery capacity. The Federal Republic's exports grew further between the third and fourth quarters. They were above their level of a year earlier by 15 per cent, against 13 and 10 per cent in the third and second quarters; these rising growth-rates somewhat exaggerate the increase, however, because values in the second half of 1962 had been relatively low.

In some measure the increase of foreign demand continued to be due to the fact that, under the pressure of insufficiently employed capacities, some industries tried to expand their foreign sales even at the cost of price concessions. On the general improvement of demand however the pressure to export would of late seem to have given place, as the chief generator of export activity, to other factors. Thus, the continuin