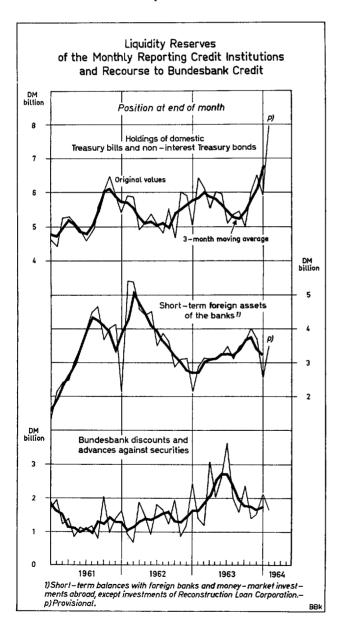

27.11 billion on the daily average for December it was greater by some DM 1.5 billion than in September 1963 or December 1962); in January, likewise for seasonal reasons, it declined by about DM 2.0 billion on the daily average as compared with December. From this cause therefore bank liquidity was reduced during the last quarter of 1963, and more particularly in December, but in January it was assisted; on the whole however during the past four months the relaxing effect predominated, whereas in the preceding months the opposite had almost regularly been the case. A fact of crucial influence in that connection was that, in conformity with the slowing of the increase in mass incomes, the cyclical rise of the note and coin circulation slackened, so that its expansion in the last months of



1963 was smaller (and its contraction in January 1964 was greater) than in previous years.

On the other hand a consistently contractive effect was again produced on the banks' free liquidity margin during recent months by the continuing growthinduced rise of the required minimum reserves (that is the rise entailed through the current increase of reservecarrying liabilities). This rise amounted in the last quarter of 1963 to about DM 300 million, and may be put at roughly DM 250 to 300 million for January. The relatively large increase in January is explained by the particularly great rise shown at the close of the year by the sight liabilities, in respect of which greater minimum reserves have to be kept than for other liabilities. (It will be remembered that computation of the reserve