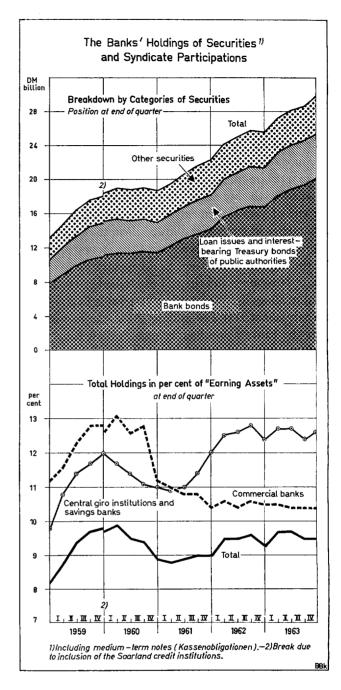

grew at a faster rate; moreover the banks' acquisition of securities has of late appreciably increased. Bank lending to domestic non-bank customers in the whole of 1963 is discussed on page 59 and following pages of this Report; further details are contained in the following table.

In the banks' short-term credit business during the last months of 1963 their short-term lending to business enterprises and individuals continued to be prominent, while the short-term credit extended to public authorities changed only slightly on the whole. Between the end of September and the end of December 1963 the short-term credits extended to enterprises and individuals increased by about DM 840 million, that is by more than in the fourth quarter of 1962, when they had risen by DM 370 million. For the



reasons stated in our last situation report, such lending had actually declined, by roughly DM 450 million, between the end of June and the end of September 1963. If the results for both quarters are combined, then at not quite DM 400 million the increase in the second half of 1963 fell short of that in the corresponding period of 1962 (about DM 500 million). In the subsequent months also, just as in the third quarter of 1963, the monthly fluctuations — largely determined by the recurrence of tax payments — in short-term lending to business enterprises and individuals were not so marked as in previous quarters. Thus at about DM 930 million the rise in December 1963 remained

# Lending and Investments of the Monthly Reporting Credit Institutions Millions of DM

| I tem