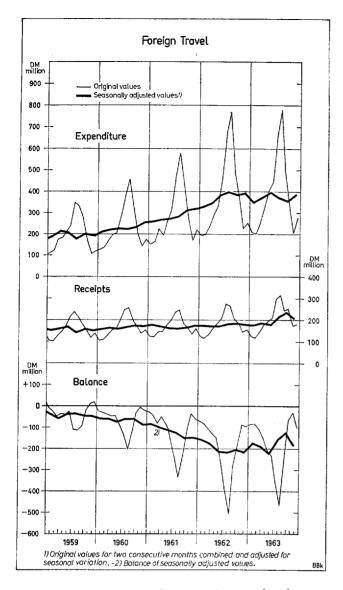

eign currency receipts due to the presence of other countries' troops.

As to the rest of services it was noteworthy that for the first time since 1957 the net figure on travel did not further deteriorate, but somewhat improved. The deficit declined on the year by about DM 200 million to roughly DM 2.1 billion. The chief reason was that after being almost stationary for years the receipts increased by about DM 280 million (or 13 per cent) to DM 2.44 billion, while the outgoings grew by only a further DM 90 million (about 2 per cent) to DM 4.57 billion following an increase by some DM 1 billion in 1962. This was no doubt because prices in some of the countries preferred by German travellers—such as Italy, Switzerland and France—rose last year a good deal more than those in the Federal Re-



public, which has thus become cheaper for foreign travellers than other European countries.

According to the available data the deficit on investment income was also somewhat smaller in 1963 than in the previous year; it was found to amount to DM 1.26 billion as against DM 1.35 billion in 1962. The receipts rose by about DM 60 million to approximately DM 1 billion, while the outgoings slightly declined, falling from DM 2.29 to 2.26 billion. The rise in receipts was exclusively due to the fact that the Bundesbank earned more interest on the employment of its foreign exchange reserves. Why however the interest and dividend payments to foreign countries did not increase, but on the contrary somewhat declined, is difficult to explain in view of the further growth of foreigners' investments