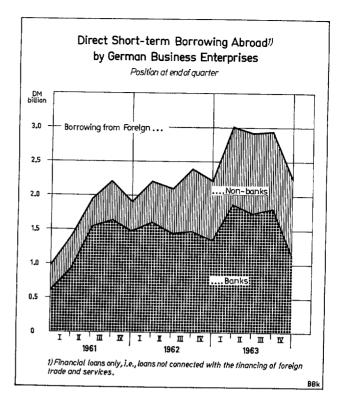

DM 750 million as against DM 2.4 billion on 31 December.

The effects which resulted from the change in the banks' position during the last months of 1963 were in some measure offset by the fact that domestic enterprises reduced their short-term liabilities to foreign countries. According to the returns rendered to us, the total amount of foreign credit directly taken by domestic firms (that is without interposition of German banks) declined by a further DM 680 million between the end of October and the end of December 1963 after having already decreased slightly in the summer months. Thus by the end of the year the liabilities on financial borrowing abroad, which for a time exceeded DM 3 billion, had fallen to DM 2.25 billion. In the two previous years also there had been credit repay-



ments towards the end of the year. It is therefore possible that these changes are partly seasonal. But repayments were considerably greater during the fourth quarter of 1963 than in the corresponding period of earlier years, which may be because the costs of borrowing abroad in the case of the enterprises concerned — most of them internationally known firms — no longer differ appreciably from those which they must expect if they borrow inside Germany.

The money outflows caused by the reduction of foreign financial loans were materially increased by the public authorities' foreign payments. Already in November, but above all in December, the Federal Government made large payments for armament imports; these payments exceeded the simultaneous imports of such goods, and to that extent inc