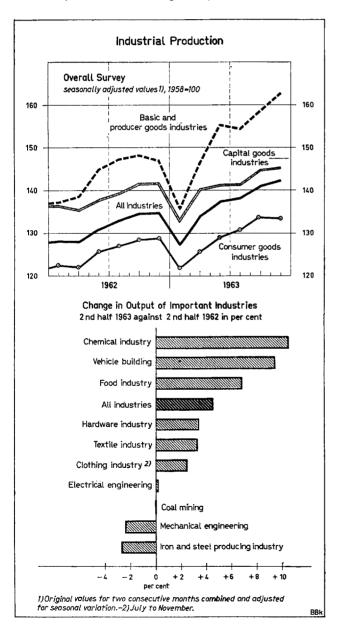

ecrease in the amount of fatstock marketed.

Industrial production rose quite considerably in the fourth quarter. Adjusted for the season the production index increased by 3 per cent between the third quarter and the fourth, which however was partly because output in the third quarter declined by more than previously as a result of the ever increasing loss of work during the main holiday season. Apart from this the faster rise of production — the year-to-year growth was 5.5 per cent in the fourth quarter against 3.5 per cent in the third quarter of 1963 — chiefly reflects the increase of demand. It is mainly because of this that production is now again rising in nearly all industries, whereas up till recently in some lines it had been stationary or even declining. Only in iron-ore mining



and in shipbuilding, that is in two industries with definitely structural difficulties, was production in the fourth quarter of 1963 appreciably smaller than in the corresponding period of the previous year. In those industries where production again rose for the first time in a lengthy period — like iron and steel production and mechanical engineering — the rise of output has not indeed so far been very marked according to the available indices; but this is partly because in industries where production often takes a relatively long time (for instance in mechanical engineering) the growth of output is not reflected in the statistics until the additionally manufactured products have been completed.

Now that the increase of demand is widely spread again, the future course of production wi