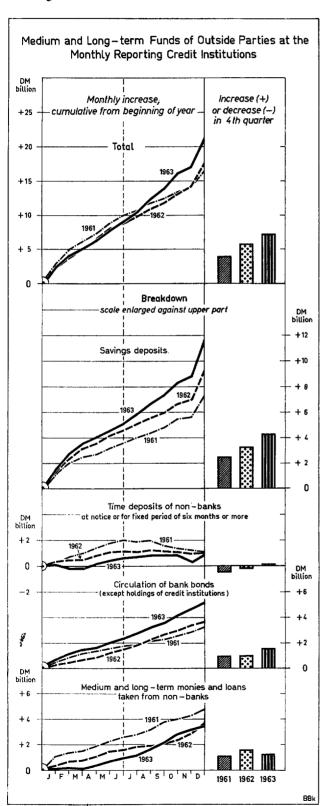

85 253 96 + 101 -}-56 4.441 + 227 204 and individuals 1962 769 4.814P + 192 + 99P) + 108 61 + 52P) 53 1963 + 373P) 29 34,379 + 251 485 +1.351 955 +1,088 907 171 (b) from public authorities 1961 4,301 37,594 1,437 + 273 408 756 +1,034 628 + 145 + 3,244 1962 + +-275P) 40,820<sup>p</sup> + 1.0752)p) + 432 368 +1,128 1963 + 3.0932)I 45 1) Excluding bonds of own issues in the credit institutions' portfolios. — 2) Statistically adjusted. — P) Revised. — P) Provisional.

by over DM 300 million, that is by about DM 70 million less than in the corresponding period a year earlier, whereas business enterprises placed money on savings accounts to approximately the same extent as a year before, namely about DM 50 million. In isolated cases transfers from time to savings accounts were again a factor.



Also notably large of late were the sales proceeds of bank bonds because, apart from mortgage and communal bonds, which account for the majority of such securities, large individual issues by specialised credit institutions were put up for subscription, as already mentioned, and in addition the central giro institutions again offered medium-term bearer bonds on a greater scale than in the previous quarter. The circulation of bank bonds (including medium-term notes issued by banks as well as the loan issues of the Equalisation of Burdens Bank, which are counted in the security statistics as bonds of public authorities) increased in the fourth quarter of 1963 by DM 2.35 billion, that is by more than twice as much as in the corresponding period of 1962. If from this figure the simultaneous