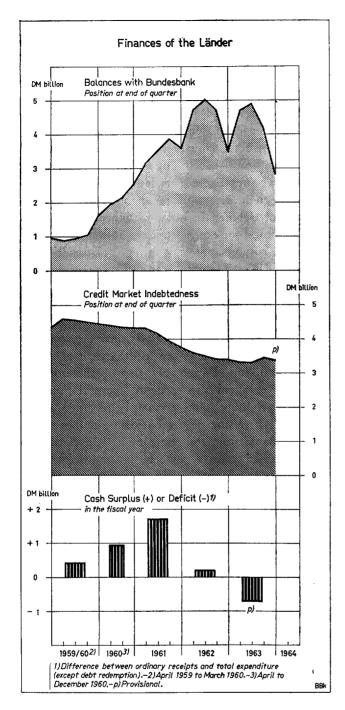

Federal Government, to the total extent of about DM 850 million. towards the redistribution of Income Tax revenues. Since the total special transactions in the fourth quarter of 1962 were appreciably greater at DM 1,226 million (DM 950 million of "contributions by the Länder" towards the 1962 Federal budget, and DM 276 million of advances to the Equalisation of Burdens Fund), the relationship between the "normal" receipts and expenditure has deteriorated much more than is reflected in the foregoing indications regarding the cash deficits. This is due to the course of expenditure, which in the period under report — if the above-mentioned special payments are eliminated — grew by over 14 per cent to DM 13.3 billion; its increase greatly exceeded that of receipts, which rose by about 10 per



cent to DM 12.7 billion. On an overall view the deficit was financed solely through liquidation of cash reserves; in addition, the market indebtedness was slightly reduced.

In the whole of 1963 the Länder together had a cash deficit estimated at DM 700 million; the cash result had thus deteriorated by over DM 900 million on a comparison with the previous year, when despite the transfers to the Federal Government and the Equalisation of Burdens Fund there had been a surplus of around DM 200 million. If the legal arrangement for redistribution of Income Tax proceeds had come into

force in time, and if the Länder had all discharged by the end of 1963 the resulting obligation to make further payments to the Federal Government, the 1963 cash deficit would have amounted to as much as nearly