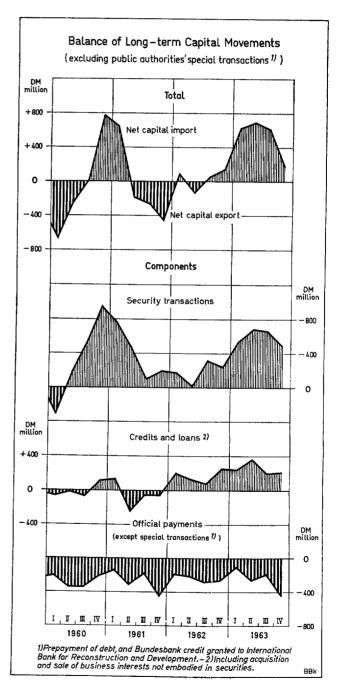

nfluenced by factors which, in some cases, probably produced merely passing effect.

Among the other long-term private capital movements, mainly due to the granting and taking of credits and loans as well as to the acquisition and sale of business and capital interests not in security form, net capital imports continued undiminished until recently. Between October and December, just as in the previous quarter, they amounted to about DM 150 million, resulting chiefly from the taking of foreign credits and loans by domestic firms.

The public authorities' long-term capital exports (including the Reconstruction Loan Corporation's financial assistance), which in the first three quarters of 1963 had been below their level of a year earlier, increased towards the end of the year mainly because



## bilateral performances to developing countries rose relatively fast to DM 370 million in the fourth quarter, as against DM 185 million in the third and about DM 100 million each in the first two quarters of 1963. In addition the Federal Government transferred to the International Development Association (I.D.A.) the contractually due instalment of DM 41 million. Consequently the net official capital export rose from DM 200 million in the third quarter to about DM 450 million in the fourth. This was the main reason why the surplus on total private and official long-term capital transactions between October and December dropped to just under DM 180 million, against DM 620 million in the previous quarter and DM 700 million in the April-June period. Since some of the increased official pa