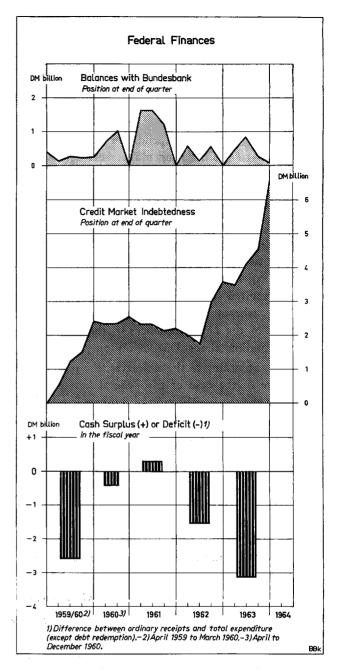

ell considerably short of its expenditure. The cash deficit therefore rose to some DM 2.3 billion, that is to almost twice the deficit incurred in the fourth quarter of 1962.

In the whole of 1963 as well the cash result of the Federal budget was a good deal less favourable than in 1962, because the growth of cash receipts slowed down much more than that of cash expenditure. Whereas the receipts exceeded the 1962 figure by only about DM 3 billion, or little more than 6 per cent, the expenditure increased by some DM 4.5 billion or 9 per cent. Its rise was thus greater than had been contemplated in the budget (including the supplement introduced into the Bundestag together with the 1964 estimates), in which expenditure had been put higher than in the previous year by only DM 3.8 billion or



about 7.5 per cent. In all earlier years the actual expenditure had been less than the estimates, in some years by several billion DM. The receipts, however, did not reach the expected amount. The Federal Government's own tax revenues were smaller by a total of about DM 500 million than the relevant estimates; the Federal share of the Income Taxes produced about DM 375 million less than estimated. One reason was that at about DM 36.1 billion the total Income Tax proceeds were smaller by some DM 380 million than had been assumed when the Federal budget estimates were established. Calculation on the basis of a 38 per cent share accordingly shows Federal revenues down by about DM 145 million. Apart from this not all the

Länder have already met the obligations arising from the increase of t