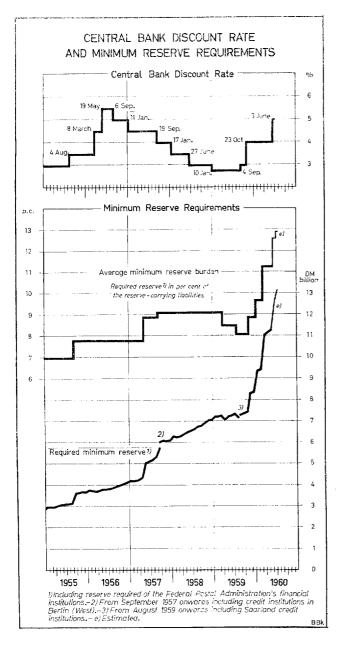

tion had for a time prevented

the Bank Rate increase from being fully reflected in the interest terms for ultimate borrowers.

When the Bundesbank decided in June this year to counteract the tendencies to cyclical overstrain even more forcefully than before, it was not possible to refrain from further tightening the discount screw, although this involved the risk that money rates might diverge considerably from those in many other countries, whereas in the first stage of the raising of interest rates there had been a large measure of agreement with the movements abroad and more particularly in the United States. The discount rate was accordingly raised with effect from 3 June — just as it had been in October 1959 — by a full percentage point, so that now at 5 per cent it is  $2^{1/4}$ %



above the level at which it had been held from 10 January to 3 September 1959. At the same time the rates for sale of the money-market paper sold by the Bundesbank in the course of its open-market operations were raised by between  $3/4^{0}/0$  and  $7/8^{0}/0^{1}$ ). On the raising of the official discount rate, moreover, the maximum rates for the banks' lendings were automatically raised by the same amount. Here it must of course be borne in mind that the banks' effective interest rates are not necessarily adjusted to the new maxima, and that the total costs of borrowing for their customers are determined not only by the level of the interest rate itself but also by the accessory charges for borrowing, which charges (unlike the maximum rate for debtor interest) do not alter automatical