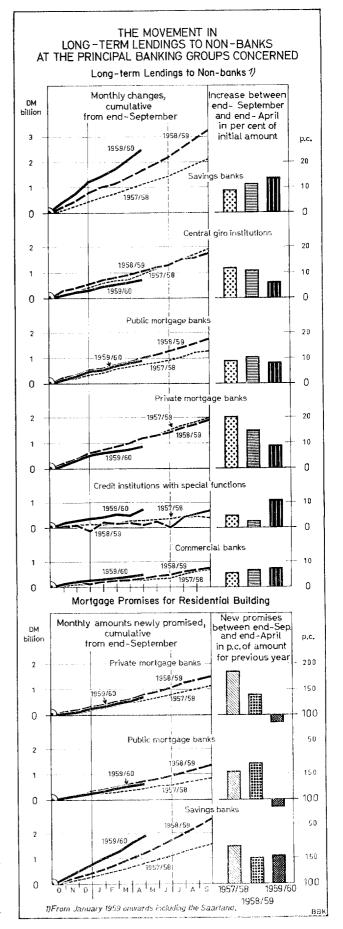

e "big three"; this expansion — as usual in the case of those institutions was largely concentrated in their medium-term lendings, and is to be explained partly by their engaging in small-loan business and partly by the fact that the remaining balances of previously promised loans against borrowers' notes were paid out to the borrowers1). At the state, regional and local banks the increase, in percentage terms, was only about half as great as at the "big three". Here it must be borne in mind that the former group also comprises the "mixed" mortgage banks, which because of the sluggishness in sales of mortgage bonds were not able to increase their long-term lendings during the period under report to

<sup>1)</sup> See the Monthly Report of the Deutsche Bundesbank for January 1960, page 8.



the same extent as in the comparable period of 1958/59. This applies even more to the "pure" mortgage banks, which in this enumeration — as already indicated - come last with an expansion ratio of 8.4 per cent (9.1 per cent for the private and 7.8 per cent for the public mortgage banks). In their case, as is clearly shown by the graph on the previous page, even in terms of absolute amount the rise in long-term lendings was smaller than in the comparable period of earlier years, whereas on the other hand the savings banks in particular have so far continued their longterm lending business at an undiminished rate. Up to April the new mortgage loans promised for housebuilding purposes by the savings banks, unlike the bond-issuing institutions, were also greater than in the corresponding mon