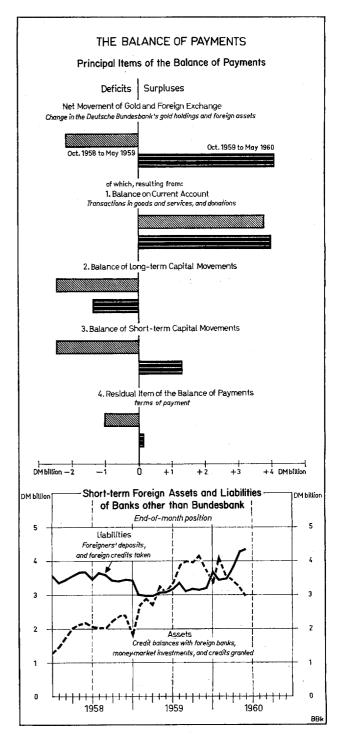

he banks' liquidity will doubtless continue to operate in the direction of a greater inflow of "genuine" foreign money, since the dam which was built against such an inflow (by the minimum reserve regulations in respect of foreign liabilities, together with the rule forbidding payment of interest on certain foreign monies) admittedly has holes, or will in many cases be surmounted by the flood. But there is definitely a chance that it will prove possible in this way to keep the inflow of capital down to proportions within which the Bundesbank could handle it without difficulty, as it has done in recent weeks and months even when the accruals have at times been very considerable.

The situation might become more critical only if the incentives offered by present interest rate relationships



for the borrowing and bringing in of foreign monies were reinforced to a greater extent by speculation on upward revaluing of the DM. In order to obviate this danger the Federal Government in agreement with the Bundesbank has categorically denied that any alteration of the exchange rate is intended. The wording of the declaration published on 16 June this year was as follows:

"Recently there have been conjectures in certain quarters in the Federal Republic and abroad about an alteration of the exchange rate for the D-mark. Such rumours give rise to speculative money movements, which are ultimately damaging to all countries.

"The Federal Government and the Bundesbank declare, with the express assent of the Federal Chancellor now staying at Cadenabbia, that the rumours and speculation co