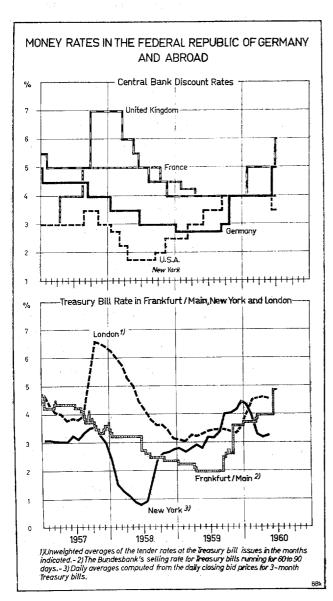

ks. The point is that virtually all the institutions which might receive considerable amounts of foreign currency deposits still have foreign balances greatly exceeding their present holding of such deposits. If therefore the possibilities of offsetting had continued they could have taken further foreign currencies on a considerable scale without having to procure minimum reserves in respect of those resources; the rise in their foreign currency deposits would thus have become a relatively cheap source of liquidity. In the present foreign exchange situation however that would have been doubly undesirable, so that the Central Bank Council decided to terminate the offsetting facility (which in the given circumstances acted against the Bundesbank's objectives in the fields of both liquidity



and foreign exchange policy) and to make the foreign currency deposits subject to the minimum reserve requirement without regard to the amount of any foreign assets which the institutions might have. The amount involved is not precisely known. But on 31 May non-residents' foreign currency deposits alone (which of course probably form by far the greatest part of total deposits in foreign currencies) amounted to DM 620 million as against about DM 270 million on 30 November 1959, the date for calculation of the reserve in respect of the addition to external liabilities; and to this reserve, just as to that in respect of the addition to internal liabilities, the legal maximum reserve ratios will apply. Thus from 1 July 1960 onwards the foreign currency deposits will be subject in some cases