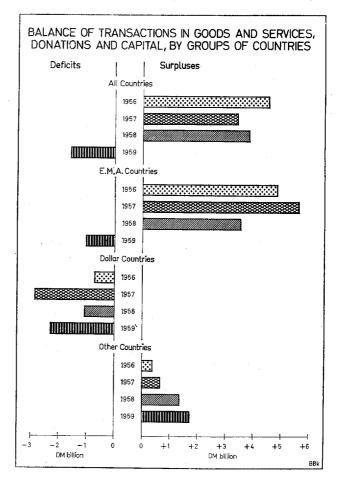

## Special Studies (continued)

| Topic                                       | Heading                                                                                                                         | Year                         | Published<br>Month | Page            |
|---------------------------------------------|---------------------------------------------------------------------------------------------------------------------------------|------------------------------|--------------------|-----------------|
|                                             |                                                                                                                                 |                              |                    |                 |
| Credit Ratios<br>Credit Volume              | Present Guiding Principles in regard to Credits<br>see: Bank Lendings<br>The Currency Relationships between West Berlin and the | 1952                         | March              | 60              |
| Currency Relationships                      | 1949                                                                                                                            | April                        | 29 <sup>+</sup>    |                 |
| Peposits                                    | see: Bank Lendings, Public Monies, Savings Deposits,<br>Time Deposits                                                           |                              |                    |                 |
| . M. A.                                     | The European Monetary Agreement The Reorganisation of E.P.U. and its Effect on the E.P.U.                                       | 1960                         | May                | 8               |
| i. <b>P. U.</b>                             | Position of the German Federal Republic                                                                                         | 1954<br>1959                 | July<br>Jan.       | 26<br>53        |
| qualisation Claims                          | The Liquidation of the European Payments Union Equalisation Claims The European Claims of the Commercial Books                  | 1939<br>1949<br>1951         | July<br>June       | 30 <sup>+</sup> |
| xternal Indebtedness                        | The Equalsation Claims of the Commercial Banks German External Indebtedness                                                     | 1957                         | Nov.               | 43              |
|                                             | German External Debts under the London Agreements see also:                                                                     | <b>1959</b><br>1960          | <b>May</b><br>June | 3<br>17         |
| oreign Accounts                             | Money Movements on Foreign Accounts                                                                                             | 1949                         | July               | 22              |
| ncome                                       | Incomes and Private Consumption in the German Federal<br>Republic                                                               | 1953                         | Feb.               | 41              |
|                                             | Incomes and Consumption in the First Half of 1953 Incomes, Consumption and Capital Investment since the                         | 1953                         | Sep.               | 28              |
|                                             | Middle of 1953                                                                                                                  | 1954                         | May                | 31              |
|                                             | Incomes, Capital Investment and Consumption in 1955                                                                             | 1956                         | Jan.               | 40              |
|                                             | Incomes, Investment and Consumption in 1956 Private Households' Income, Consumption and Saving in the                           | 1957                         | Jan.               | 46              |
|                                             | Third Quarter of 1959 see also: National Product                                                                                | 1959                         | Nov.               | 12              |
| idividual Insurance                         | see: Insurance                                                                                                                  |                              |                    |                 |
| nstalment Credit                            | Some Statistics of Instalment Sales Credit                                                                                      | 1953                         | Nov.               | 27              |
|                                             | Instalment Sales Financing by Credit Institutions                                                                               | 1958                         | Feb.               | 37              |
| nsurance                                    | Capital Formation and Investment Policy in Individual Insurance see also: Social Insurance Institutions                         | 1958                         | June               | 52              |
| nvestment Companies,                        |                                                                                                                                 |                              | T                  | •               |
| Saving through —<br>nvestments              | The Growth of Saving through Investment Companies The Financing of Investments                                                  | 1959                         | June               | 19              |
|                                             | since the Currency Reform                                                                                                       | 1950                         | April              | 29              |
|                                             | during the Second Quarter of 1950                                                                                               | 1950                         | Aug.<br>Jan./Feb   | 21              |
|                                             | during the Second Half of 1950                                                                                                  | 1951<br>1951                 | Aug.               | . 2.<br>40      |
|                                             | during the First Half of 1951                                                                                                   | 1991                         | Mug.               | -10             |
|                                             | The Financing of Investments in Fixed Assets during the Second Half of 1951                                                     | 1952                         | March              | 4:              |
|                                             | during the First Half of 1952                                                                                                   | 1952                         | Sep.               | 39              |
|                                             | during the Second Half of 1952 The Provision of Medium and Long-term Funds for Financing                                        | 1953                         | March              | 39              |
|                                             | Purposes                                                                                                                        |                              |                    |                 |
|                                             | during the First Half of 1953                                                                                                   | 1953                         | Oct.               | 24              |
|                                             | during the Second Half of 1953                                                                                                  | 1954                         | March              | 27              |
|                                             | during the first Half of 1954 The Use of Counterpart Funds for Investments                                                      | 195 <b>4</b><br>195 <b>0</b> | Oct.<br>Sep.       | 39<br>35        |
|                                             | The Capital Expenditure of the Territorial Authorities and the Equalisation of Burdens Fund                                     | 1959                         | Aug.               | 1:              |
| Issues                                      | see also: Income<br>see: Security Issues                                                                                        |                              | -                  |                 |
| Lendings                                    | see: Credit                                                                                                                     |                              |                    |                 |
| Liquidity<br><b>M</b> arine Transport       | see: Bank Liquidity  The German Net Position in regard to Marine Transport                                                      | 1958                         | Sep.               | 49              |
| Money Supply                                | Germany's Balance of Sea Transport in 1958 The Volume of Money in the West German Currency Area                                 | 195 <b>9</b><br>1949         | Sep.<br>March      | 12<br>22        |
| money papers                                |                                                                                                                                 |                              | 4 •1               |                 |
| <b>N</b> ational Income<br>National Product | The Present National Income and the Capacity to Save The Function of Public Receipts and Expenditure in the                     | 1949                         | April              | 31              |
|                                             | Distribution and Appropriation of the National Product The National Product and Incomes                                         | 1954<br>1958                 | Nov.<br>Jan.       | 43<br>48        |
|                                             | in 1957                                                                                                                         | 1958                         | Feb.               | 41              |
|                                             | in 1958<br>in 1959                                                                                                              | 1960                         | Feb.               | 1               |
|                                             |                                                                                                                                 |                              |                    |                 |