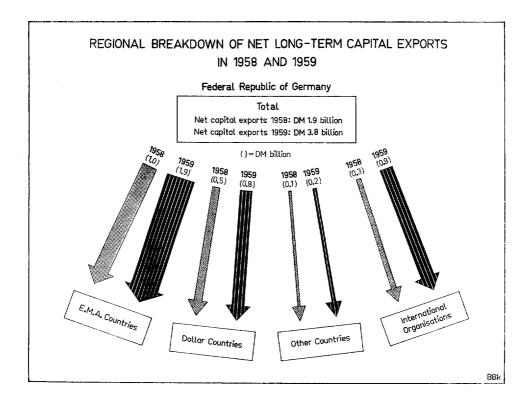

## Special Studies (continued)

| Topic                                       | Heading                                                                                                                         | Year                         | Published<br>Month | Page            |
|---------------------------------------------|---------------------------------------------------------------------------------------------------------------------------------|------------------------------|--------------------|-----------------|
|                                             |                                                                                                                                 |                              |                    |                 |
| Credit Ratios<br>Credit Volume              | Present Guiding Principles in regard to Credits<br>see: Bank Lendings<br>The Currency Relationships between West Berlin and the | 1952                         | March              | 60              |
| Currency Relationships                      | 1949                                                                                                                            | April                        | 29 <sup>+</sup>    |                 |
| Peposits                                    | see: Bank Lendings, Public Monies, Savings Deposits,<br>Time Deposits                                                           |                              |                    |                 |
| . M. A.                                     | The European Monetary Agreement The Reorganisation of E.P.U. and its Effect on the E.P.U.                                       | 1960                         | May                | 8               |
| i. <b>P. U.</b>                             | Position of the German Federal Republic                                                                                         | 1954<br>1959                 | July<br>Jan.       | 26<br>53        |
| qualisation Claims                          | The Liquidation of the European Payments Union Equalisation Claims The European Claims of the Commercial Books                  | 1939<br>1949<br>1951         | July<br>June       | 30 <sup>+</sup> |
| xternal Indebtedness                        | The Equalsation Claims of the Commercial Banks German External Indebtedness                                                     | 1957                         | Nov.               | 43              |
|                                             | German External Debts under the London Agreements see also:                                                                     | <b>1959</b><br>1960          | <b>May</b><br>June | 3<br>17         |
| oreign Accounts                             | Money Movements on Foreign Accounts                                                                                             | 1949                         | July               | 22              |
| ncome                                       | Incomes and Private Consumption in the German Federal<br>Republic                                                               | 1953                         | Feb.               | 41              |
|                                             | Incomes and Consumption in the First Half of 1953 Incomes, Consumption and Capital Investment since the                         | 1953                         | Sep.               | 28              |
|                                             | Middle of 1953                                                                                                                  | 1954                         | May                | 31              |
|                                             | Incomes, Capital Investment and Consumption in 1955                                                                             | 1956                         | Jan.               | 40              |
|                                             | Incomes, Investment and Consumption in 1956 Private Households' Income, Consumption and Saving in the                           | 1957                         | Jan.               | 46              |
|                                             | Third Quarter of 1959 see also: National Product                                                                                | 1959                         | Nov.               | 12              |
| idividual Insurance                         | see: Insurance                                                                                                                  |                              |                    |                 |
| nstalment Credit                            | Some Statistics of Instalment Sales Credit                                                                                      | 1953                         | Nov.               | 27              |
|                                             | Instalment Sales Financing by Credit Institutions                                                                               | 1958                         | Feb.               | 37              |
| nsurance                                    | Capital Formation and Investment Policy in Individual Insurance see also: Social Insurance Institutions                         | 1958                         | June               | 52              |
| nvestment Companies,                        |                                                                                                                                 |                              | T                  | •               |
| Saving through —<br>nvestments              | The Growth of Saving through Investment Companies The Financing of Investments                                                  | 1959                         | June               | 19              |
|                                             | since the Currency Reform                                                                                                       | 1950                         | April              | 29              |
|                                             | during the Second Quarter of 1950                                                                                               | 1950                         | Aug.<br>Jan./Feb   | 21              |
|                                             | during the Second Half of 1950                                                                                                  | 1951<br>1951                 | Aug.               | . 2.<br>40      |
|                                             | during the First Half of 1951                                                                                                   | 1991                         | Mug.               | -10             |
|                                             | The Financing of Investments in Fixed Assets during the Second Half of 1951                                                     | 1952                         | March              | 4:              |
|                                             | during the First Half of 1952                                                                                                   | 1952                         | Sep.               | 39              |
|                                             | during the Second Half of 1952 The Provision of Medium and Long-term Funds for Financing                                        | 1953                         | March              | 39              |
|                                             | Purposes                                                                                                                        |                              |                    |                 |
|                                             | during the First Half of 1953                                                                                                   | 1953                         | Oct.               | 24              |
|                                             | during the Second Half of 1953                                                                                                  | 1954                         | March              | 27              |
|                                             | during the first Half of 1954 The Use of Counterpart Funds for Investments                                                      | 195 <b>4</b><br>195 <b>0</b> | Oct.<br>Sep.       | 39<br>35        |
|                                             | The Capital Expenditure of the Territorial Authorities and the Equalisation of Burdens Fund                                     | 1959                         | Aug.               | 1:              |
| Issues                                      | see also: Income<br>see: Security Issues                                                                                        |                              | -                  |                 |
| Lendings                                    | see: Credit                                                                                                                     |                              |                    |                 |
| Liquidity<br><b>M</b> arine Transport       | see: Bank Liquidity  The German Net Position in regard to Marine Transport                                                      | 1958                         | Sep.               | 49              |
| Money Supply                                | Germany's Balance of Sea Transport in 1958 The Volume of Money in the West German Currency Area                                 | 195 <b>9</b><br>1949         | Sep.<br>March      | 12<br>22        |
| money papers                                |                                                                                                                                 |                              | 4 •1               |                 |
| <b>N</b> ational Income<br>National Product | The Present National Income and the Capacity to Save The Function of Public Receipts and Expenditure in the                     | 1949                         | April              | 31              |
|                                             | Distribution and Appropriation of the National Product The National Product and Incomes                                         | 1954<br>1958                 | Nov.<br>Jan.       | 43<br>48        |
|                                             | in 1957                                                                                                                         | 1958                         | Feb.               | 41              |
|                                             | in 1958<br>in 1959                                                                                                              | 1960                         | Feb.               | 1               |
|                                             |                                                                                                                                 |                              |                    |                 |