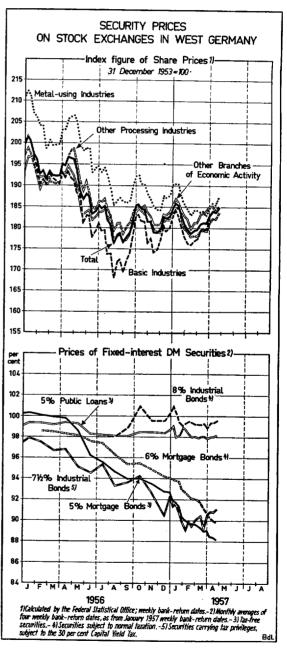

ent as to investing savings deposits which they took under the Law in question.

In April also buying by credit institutions of bank bonds bearing low rates of interest seems to have been of some importance, since the above-mentioned obligation to invest had been fulfilled only in part by the end of March. At the same time however further institutions proceeded to issue securities carrying higher interest rates and running in some cases for somewhat longer periods. Just as in the case of the mediumterm communal bonds issued since March, issuers for the time being try not to go above nominal interest of  $7^{1/2}$  % in the case of the longer-term mortgage and communal bonds; instead, allowance is made in the form of lower issue prices for the fact that the periods to maturity are longer.



For this reason  $7^{1/2}$  % bonds have for the present become the prevailing type of the new bank bonds bearing higher interest rates. After permits to issue DM 75 million of  $7^{1/2}$  % communal bonds had been given in March, a further DM 65 million of such issues were approved up to 23 April this year as well as (for the first time) DM 50 million of  $7^{1/2}$  % mortgage bonds, making a total of DM 190 million in the two months. In the same way as during March 8 % issues were approved only for ship financing in the form of DM 15 million of ship mortgage bonds.

While therefore the mortgage banks again drew on the issue market to a larger extent in April, the issue of 8 % bonds by business enterprises and the public authorities was confined to three electricity supply undertakings'