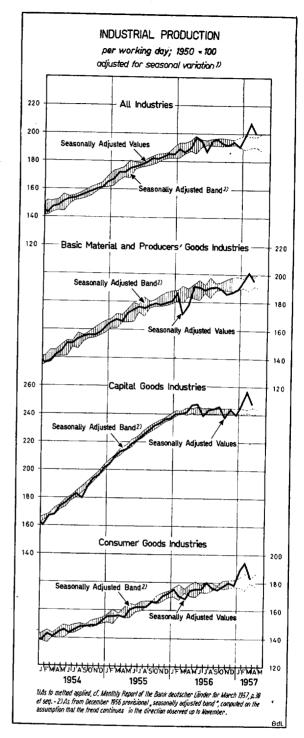

a year earlier. In February however these shortfalls were more than made good by the renewed rise in planning of house-construction. The estimated expenditure on all above-ground projects approved in that month amounted indeed to DM 1.14 billion as against DM 1.06 billion in the corresponding month of the previous year.

Among industries in the narrower sense of the term, the seasonal and cyclical impulses to output were mainly felt by those turning out basic materials and producers' goods. For these industries the production index rose further in March despite the contrary statistical influences that have been described. This was chiefly due to the seasonal expansion of output in industries ancillary to the building trade, especially those producing building materials and flat glass. In



the other industrial categories the rise of output, as compared with the relatively high level reached as early as February this year, was no longer strong enough to make good the statistical influences on the production index that have been mentioned. Accordingly there were slight declines in March in the indices of production of both capital and consumer goods.

There were however some material differences. In the capital goods industries it was especially the production of motor vehicles which differed from the general trend, reaching its highest level to date at nearly 104,000 units as a result of the seasonal impulses which are particularly strong at this time of year. Apart from this it is remarkable that the expansive influences arising from the great increase in consumption were