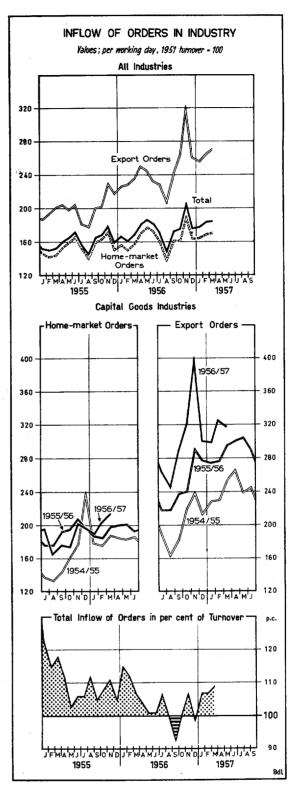

# The Economic Situation in the Federal Republic of Germany in March and April 1957

## Money and Credit