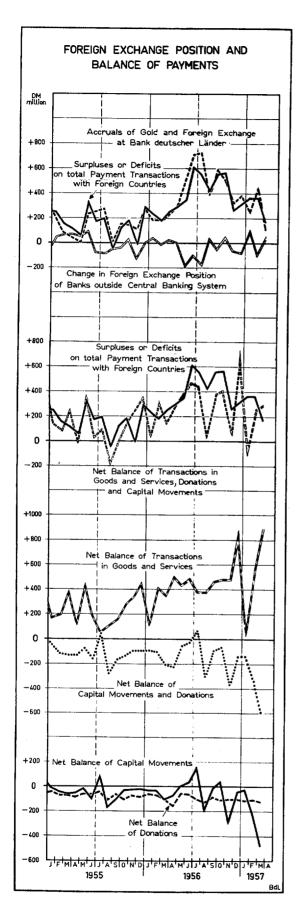

The main cause of the greater growth of liquidity lay in the exchange surpluses. During April the banks received from foreign exchange settlements with the Central Banking System resources amounting to about DM 770 million<sup>1</sup>) as against monthly averages of DM 575 million in the first quarter of 1957 and about DM 520 million in the last quarter of 1956. Even in the summer of last year, when the inflow of foreign exchange had reached its greatest extent to date, it was only in July that so large an addition was recorded. There was the further fact that, as usual in April, the major public budgets showed a cash deficit, so that there was a net decrease in their balances kept in the Central Banking System. So far as can yet be seen the cause lay chiefly in payments within the country, which correspondingly increased the liquidity of the domestic banking system. The above-described tendencies towards increasing bank liquidity were, however, appreciably offset in April by the large increase in the note and coin circulation. Whereas this

<sup>1)</sup> As usual the figures shown in this section are not identical with the data given in the chapter on Foreign Trade and the Balance of Payments in respect of the accruals of gold and exchange at the Bank deutscher Länder. Apart from slight differences in delimitation they differ from the latter inasmuch as from the figures here those exchange outgoings have been eliminated which were financed out of public depositors' balances with the Bank deutscher Länder — out of Federal balances, for example, for making foreign payments — and which therefore did not result in any drain of liquid resources from the banks outside the Central Banking System. The net foreign exchange accrual "affecting liquidity" accordingly exceeds by these amounts the growth of the Bank deutscher Länder's gold and exchange holdings. Further details regarding such differences will be found on pages 7/8 of the Monthly Report for January 1957.