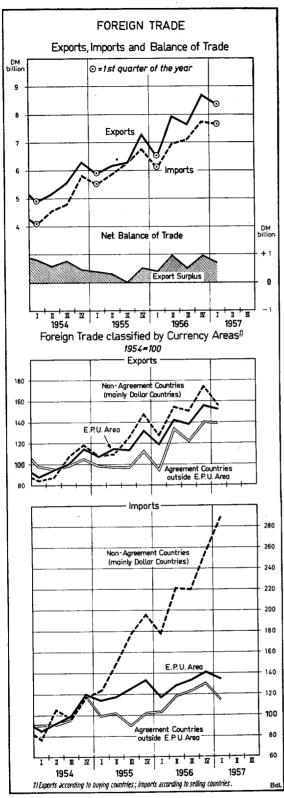

# The Economic Situation in the Federal Republic of Germany in March and April 1957

## Money and Credit