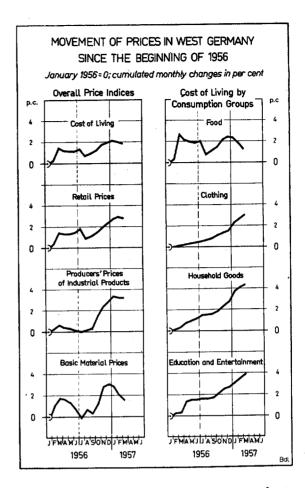

# The Economic Situation in the Federal Republic of Germany in March and April 1957

## Money and Credit