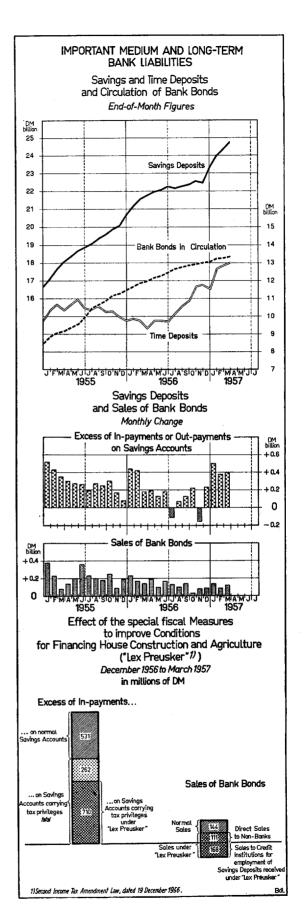

ation of monetary capital, the net addition to time deposits becomes DM 335 million. Much the greater part of this sum, namely DM 307 million, represented the addition to public time deposits, which thereby continued the vigorous growth that they have been showing since the middle of last year. It appears, however, that in April public time deposits appreciably decreased because, in view of the large additional pension payments mentioned above, the Social Insurance Institutions were obliged substantially to draw on their bank balances, most of which are held in the form of time deposits. Although particulars on the movement in public time deposits during April are not at present to hand, the trend indicated is reflected in the fact that the total amount of sight and time deposits kept by



<sup>1)</sup> See page 18 of this Report.

public authorities with the 480 credit institutions rendering semi-monthly returns declined by about DM 560 million in the first half of the month after having for more than a year consistently risen during the first half of each month in a more or less marked manner.

Besides savings and time deposits the banks received considerable amounts of longer-term funds of outside parties by taking monies and loans at medium and long term. At a total of DM 214 million the addition to these resources, most of which represent loans made by public authorities for capital purposes and channelled through the banking system for reasons of administrative convenience, was somewhat smaller than in the previous month. On the other hand, as will be shown in detail