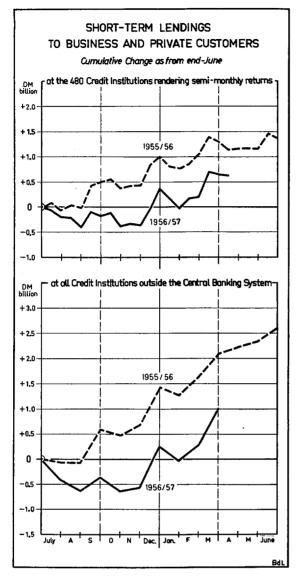

customers at the 480 institutions reporting for the semimonthly banking statistics and granting about two-thirds of all such credits had declined again, although at about DM 25 million the decline was not so marked as in the first half of April last year, when it had amounted to DM 154 million.

Medium and long-term lendings — much the greatest part of which, as must be constantly emphasised, come from savings and mortgage banks and thus from institutions quite different from those granting the greater part of short-term credit to business and private customers — grew during March by only DM 187 million. It must however be borne in mind that a medium-term credit through which a specialised institution had last year provided advances (on the basis of a corresponding time deposit from the



Federal Government) to anticipate Federal subsidy payments to farmers<sup>1</sup>) was liquidated at the end of the financial year. If one disregards this transaction, which basically was from the outset merely of an accounting nature, the March increase in medium and long-term lendings becomes DM 414 million. It was however still smaller than that of DM 546 million in February; and moreover, in the same way as has now been usual for a year, it fell considerably short of the expansion of lending by DM 612 million in the corresponding month of the year before. So far therefore the steps taken by the Federal Government to improve conditions for the financing of

house-building and farming, which steps will be described more fully elsewhere in this Report. have not resulted in any increase