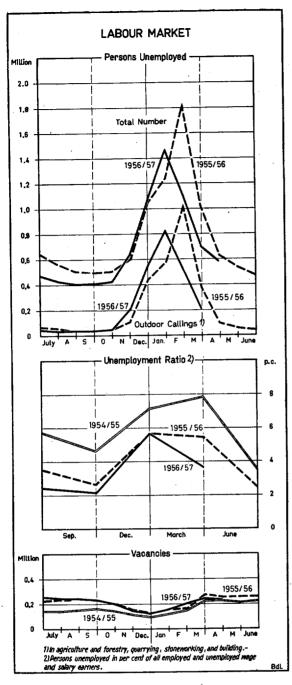

our week is rapidly spreading. It may therefore be assumed that on the average for 1957 the normal working time for at least a half of all persons employed will be shorter than a year earlier by three hours, or fully 6 per cent. If these collective agreements should lead to a corresponding actual reduction of working hours — as the trade unions desire, and as many enterprises are being forced to accept unless they can assume an additional burden through payment of overtime - this would mean for the economy as a whole a loss of working time amounting to over 3 per cent. The number of persons employed is however hardly likely to rise by more than that. Contrary to what was the case in previous years, therefore, it will be possible to enlarge the national product in only about the same pro-



portion as productivity improves. For the entire economy however the average annual growth of productivity during the past three years was only 4 to 5 per cent, as calculated on the basis of output per man-hour worked, whereas the average rise in the national product during that period was as much as 9 per cent.

#### **Industrial Production**

The Federal Statistical Office's production index, calculated on a working-day basis with

1936 = 100, fell from 215 in February to 214 in March. The fall is contrary to the usual seasonal trend, which at this time of year normally reflects a rise in output. Possibly the deviation is due to merely statistical causes. Saturdays are in fact treated as full working days in calculating the index which as mentioned is based on working days. With the sp