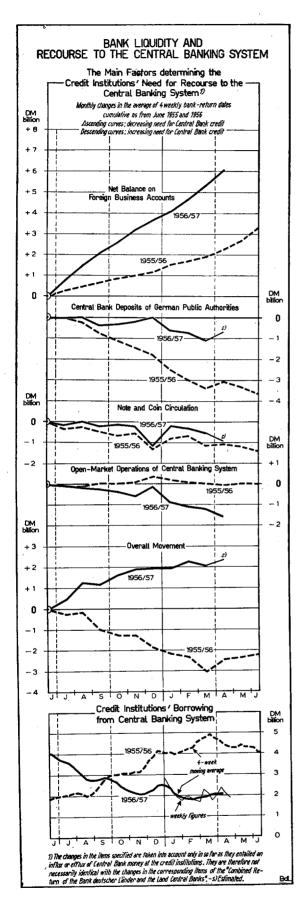

#### Money Market and Bank Liquidity

Bank liquidity has shown further considerable growth during recent weeks. The money market has consequently been increasingly easy. Dayto-day money has at all times been freely offered. with dealings taking place, in the first weeks of April, at  $\frac{1}{4}$ % below the Bank rate of  $4\frac{1}{2}$ %. During the last ten days the difference from Bank rate even widened to  $3/8 \, 0/0 - 1/2 \, 0/0$  and more. Only the rates for money at longer periods rose somewhat following the decisions on liquidity policy taken on 10 April this year by the Board of Directors of the Bank deutscher Länder. because it was supposed that the measures in question, after coming into force in May, would lead to a certain tightness on the money market. Thus at the beginning of the second ten days money for a month was quoted at 4 1/2 0/0 to 4 5/8 0/0, or about 1/8 0/0 higher than during the preceding days. The rate for three-month money, which had previously been for the most part below 5 %, was also put up, to 5 % or in some cases slightly higher. The Bank deutscher Länder for its part allowed for the changed situation inasmuch as on 15 April it raised its selling rates for non-interest-bearing Treasury Bonds by 1/40/0 to  $5^{1/4}$   $^{0/0}$  –  $6^{0/0}$ , and those for Storage Agency Bills by  $\frac{1}{8}$   $\frac{0}{0}$  to  $4\frac{1}{2}$   $\frac{0}{0}$  —  $4\frac{5}{8}$   $\frac{0}{0}$ .

The increase of bank liquidity still apparent in April was reflected not only in abundant offering of day-to-day money but also, above all, in a further decrease of credit institutions' Central Bank indebtedness. Thus at the end of April this year the borrowings of all credit institutions from the Central Banking System, at DM 1.91 billion, were below the corresponding level for a month earlier by around DM 130 million. Besides this however the demand for money-market securities sold by the Bank deutscher Länder in pursuance of its open-market policy was also exceptionally keen. In the first ten days of April the Bank deutscher Länder had

already been able to place some DM 215 million of money-market securities in the market. Afterwards, it is true, resales to the Bank deutscher Länder for a time prevailed; but by Easter, partly stimulated by the above-mentioned raising of the Bank's selling rates, the demand for openmarket securities had again begun to grow, so that the total amount of money-market securities which the Bank sold on the market, in the course of the month, out of its own holding or out of converted Equalisation Claims had risen by the end of April to DM 385 million.

The main cause of the greater growth of liquidity lay in the exchange surpluses. During April the banks received from foreign exchange settlements with the Central Banking System resources amounting to about DM 770 million<sup>1</sup>) as against monthly averages of DM 575 million in the first quarter of 1957 and about DM 520 million in the last quarter of 1956. Even in the summer of last year, when the inflow of foreign exchange had reached its greatest extent to date, it was only in July that so large an addition was recorded. There was the further fact that, as usual in April, the major public budgets showed a cash deficit, so that there was a net decrease in their balances kept in the Central Banking System. So far as can yet be seen the cause lay chiefly in payments within the country, which correspondingly increased the liquidity of the domestic banking system. The above-described tendencies towards increasing bank liquidity were, however, appreciably offset in April by the large increase in the note and coin circulation. Whereas this