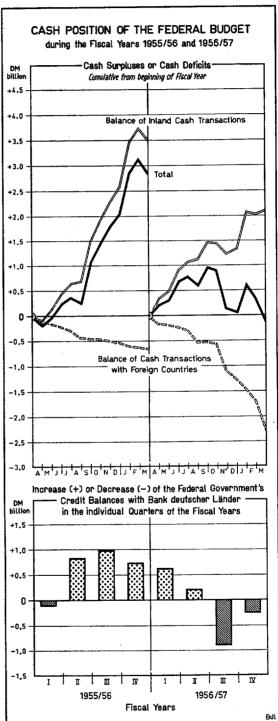

There is the further fact that the contractive effects which had emanated in past years from the main public budgets, especially that of the Federal Government, have recently almost disappeared. In March and April 1957 those budgets

showed large cash deficits, which at least in April resulted from payments not only abroad

DEPOSITS ON FOREIGNERS' DM ACCOUNTS AND CREDIT TAKEN ABROAD figures for all Credit Institutions outside Central Banking System End-of-Month Position Deposits on Foreigners' DM Accounts 1) 1.7 1.6 1.4 1,3 DM Accou 1,2 1,1 0.9 0.8 0.7 0.6 0.5 0.4 03 DM Agreement Accounts 0.1 DM billion 0.8 0.6 0.5 0,4 0.3 0,2 0,1 1956 ts.-2)40

but also at home, the latter causing a corresponding rise in bank liquidity.

At that particular time it therefore seemed to the Bank deutscher Länder appropriate further to narrow the entire banking system's liquidity margin by the measures already stated. The effect achieved by the raising of minimum reserve ratios from 1 May 1957 in countering the tendencies to increased liquidity in the banking system may be put at around DM 660 million. With required total minimum reserves now at about DM 4.25 billion, the general raising of ratios for domestic liabilities by 1 per cent will account for roughly DM 515 million of the said addition to the required minimum as from 1 May this year. In connection with the raising of minimum reserve ratios a distinction has for the first time been made between liabilities towards residents and those towards non-residents; as already stated, the ratios for foreigners' sight deposits have been raised to 20 per cent - and for their savings and time deposits, which however are of practically no importance, to 10 per cent. This is intended to allow for the fact that foreigners' deposits, which experience shows to be unstable, necessitate larger reserves to be kept, if only in view of the individual bank's need to ensure liquidity. At the same time it makes clear, as the forbidding of payment of interest on any kind of deposits from abroad had already done, that in view of the constant large exchange influx any further accruals of shortterm foreign deposits at German banks are undesirable from the point of view of monetary policy, especially since such accruals add to the difficulties of countries that have an adverse balance of payments.