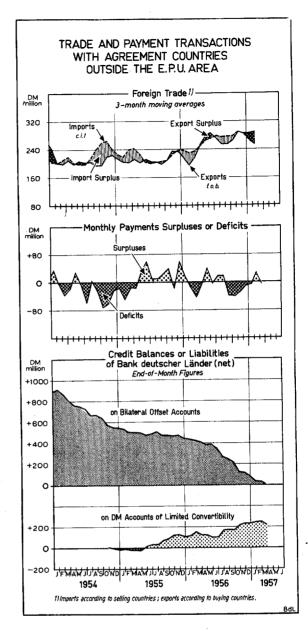

As is well known, the main source of addition to the banks' liquidity lies in the balance of payments surpluses, which are constantly large and have of late been growing. From that source the banks received additional Central Bank money to the extent of some DM 2.5 billion in the first four months of 1957 alone. It is mostly a matter of foreign exchange arising from settlement for current trade and services. Besides this a number of institutions have made increasing use of credit facilities which have been accorded to them by foreign banks in the form of documentary and acceptance credits as well as cash credits.