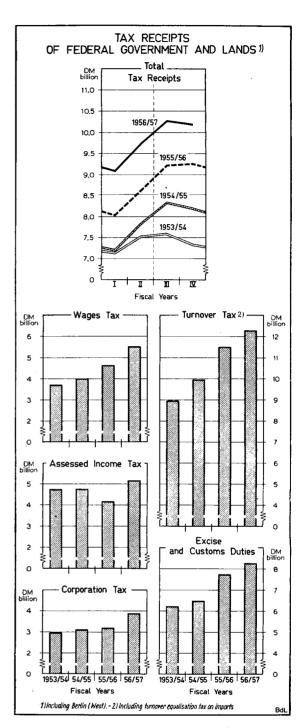

There is the further fact that the contractive effects which had emanated in past years from the main public budgets, especially that of the Federal Government, have recently almost disappeared. In March and April 1957 those budgets

showed large cash deficits, which at least in April resulted from payments not only abroad

DEPOSITS ON FOREIGNERS' DM ACCOUNTS AND CREDIT TAKEN ABROAD figures for all Credit Institutions outside Central Banking System End-of-Month Position Deposits on Foreigners' DM Accounts 1) 1.7 1.6 1.4 1,3 DM Accou 1,2 1,1 0.9 0.8 0.7 0.6 0.5 0.4 03 DM Agreement Accounts 0.1 DM billion 0.8 0.6 0.5 0,4 0.3 0,2 0,1 1956 ts.-2)40

but also at home, the latter causing a corresponding rise in bank liquidity.

At that particular time it therefore seemed to the Bank deutscher Länder appropriate further to narrow the entire banking system's liquidity margin by the measures already stated. The effect achieved by the raising of minimum reserve ratios from 1 May 1957 in countering the tendencies to increased liquidity in the banking system may be put at around DM 660 million. With required total minimum reserves now at about DM 4.25 billion, the general raising of ratios for domestic liabilities by 1 per cent will account for roughly DM 515 million of the said addition to the required minimum as from 1 May this year. In connection with the raising of minimum reserve ratios a distinction has for the first time been made between liabilities towards residents and those towards non-residents; as already stated, the ratios for foreigners' sight deposits have been raised to 20 per cent - and for their savings and time deposits, which however are of practically no importance, to 10 per cent. This is intended to allow for the fact that foreigners' deposits, which experience shows to be unstable, necessitate larger reserves to be kept, if only in view of the individual bank's need to ensure liquidity. At the same time it makes clear, as the forbidding of payment of interest on any kind of deposits from abroad had already done, that in view of the constant large exchange influx any further accruals of shortterm foreign deposits at German banks are undesirable from the point of view of monetary policy, especially since such accruals add to the difficulties of countries that have an adverse balance of payments.

The total foreign liabilities subject to the now increased reserve obligation, mostly comprising balances on DM Agreement Accounts, DM Accounts of Limited Convertibility and Liberalised Capital Accounts, amounted at the end of March to about DM 1.8 billion. Over and above the stated amount of DM 515 million, which the general raising of minimum reserves requires, the additional raising of those in respect of liabilities towards foreigners is likely to immobilise a further DM 145 million.