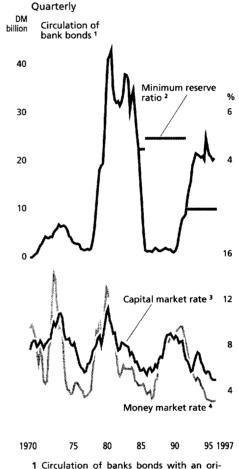

Domestic non-banks' monetary capital at credit institutions, the growth of which had picked up in the two preceding months. slackened in August. This probably owed something to the rise in capital market rates during that month and the uncertainty this engendered about future interest rate movements, which evidently reduced, in particular, the propensity to purchase risk-carrying bank bonds. Overall, domestic non-banks' longerterm investments placed with credit institutions fell by DM 1.2 billion in August, compared with a rise of DM 6.1 billion a year before. Over the past six months, monetary capital at banks has grown at a seasonally adjusted annual rate of 4%. In particular, domestic non-banks' portfolios of bank bonds dropped markedly in August (by DM 5.9 billion). Savings deposits at over three months' notice were run down by DM 2.5 billion. Long-term time deposits and bank savings bonds, on the other hand, went on growing (by DM 4.2 billion and DM 0.2 billion, respectively). Credit institutions' capital and reserves increased by DM 2.9 billion.

#### **Bond market**

Sales of bonds

Sales activity in the German bond market slackened in August. Domestic borrowers issued bonds to the market value of DM 56.6