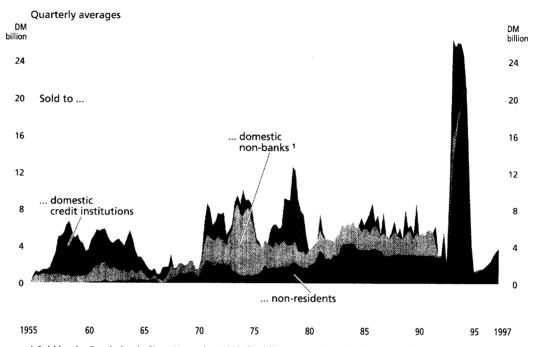

#### **Bond market**

Sales of bonds

Sales activity in the German bond market slackened in August. Domestic borrowers issued bonds to the market value of DM 56.6