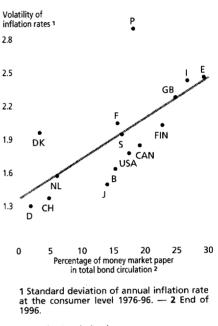

sed the banking system), short-term securitised borrowing tends to be more common than in countries having more stable prices.

Changes in emphasis due to internationalisation

Given the far-reaching changes in the financial markets – notably, the globalisation of investment decisions and the simultanous concentration of savings in the hands of institutional investors – it would now scarcely be possible to limit short-termism effectively by means of regulations. At the same time, an internationally efficient allocation of capital requires also taking particular account of the investment needs of institutional investors. A broad range of short-term financial instruments is therefore, not only on competitive

#### Uncertainty about inflation and significance of the securitised money market



Deutsche Bundesbank

grounds, of greater importance than it was even a few years ago.

The further development of the securitised money market is, however, fundamentally the responsibility of those competing in the markets for funds. Monetary policy creates the appropriate underlying conditions for this process by maintaining a stable monetary environment and by conducting a credible monetary policy to counteract - still undesirable excessive short-termism in the financial sector. If it succeeds in stabilising longer-term inflation expectations at a low level, it has fulfilled a key requirement of action geared to the long term. In that way, the central bank simultaneously provides the best basis for efficient market structures and an organic development of the securitised money market.