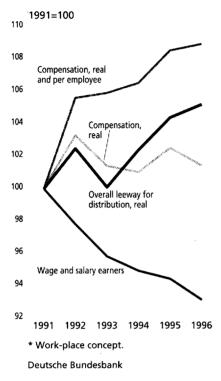

#### The money stock and its counterparts \*

DM billion

|                                            |                                         |                                                                                                                                                                                                                                                                                                                                                                                                                                                                                                                                                                                                                                                                                                                                                                                                                                                                                                                                                                                                                                                                                                                                                                                                                                                                                                                                                                                                                                                                                                                                                                                                                                                                                                                                                                                                                                                                                                                                                                                                                                                                                                                                | Com-<br>pare                                                                                                                                                                                                                                                                                                                                                                                                                                                                                                                                                                                                                                                                                                                                                                                                                                                                                                                                                                                                                                                                                                                                                                                                                                                                                                                                                                                                                                                                                                                                                                                                                                                                                                                                                                                                                                                                                                                                                                                                                                                                                                                   |
|--------------------------------------------|-----------------------------------------|--------------------------------------------------------------------------------------------------------------------------------------------------------------------------------------------------------------------------------------------------------------------------------------------------------------------------------------------------------------------------------------------------------------------------------------------------------------------------------------------------------------------------------------------------------------------------------------------------------------------------------------------------------------------------------------------------------------------------------------------------------------------------------------------------------------------------------------------------------------------------------------------------------------------------------------------------------------------------------------------------------------------------------------------------------------------------------------------------------------------------------------------------------------------------------------------------------------------------------------------------------------------------------------------------------------------------------------------------------------------------------------------------------------------------------------------------------------------------------------------------------------------------------------------------------------------------------------------------------------------------------------------------------------------------------------------------------------------------------------------------------------------------------------------------------------------------------------------------------------------------------------------------------------------------------------------------------------------------------------------------------------------------------------------------------------------------------------------------------------------------------|--------------------------------------------------------------------------------------------------------------------------------------------------------------------------------------------------------------------------------------------------------------------------------------------------------------------------------------------------------------------------------------------------------------------------------------------------------------------------------------------------------------------------------------------------------------------------------------------------------------------------------------------------------------------------------------------------------------------------------------------------------------------------------------------------------------------------------------------------------------------------------------------------------------------------------------------------------------------------------------------------------------------------------------------------------------------------------------------------------------------------------------------------------------------------------------------------------------------------------------------------------------------------------------------------------------------------------------------------------------------------------------------------------------------------------------------------------------------------------------------------------------------------------------------------------------------------------------------------------------------------------------------------------------------------------------------------------------------------------------------------------------------------------------------------------------------------------------------------------------------------------------------------------------------------------------------------------------------------------------------------------------------------------------------------------------------------------------------------------------------------------|
|                                            | 1997                                    | garen a sann <del>a</del> saan araw                                                                                                                                                                                                                                                                                                                                                                                                                                                                                                                                                                                                                                                                                                                                                                                                                                                                                                                                                                                                                                                                                                                                                                                                                                                                                                                                                                                                                                                                                                                                                                                                                                                                                                                                                                                                                                                                                                                                                                                                                                                                                            | 1996                                                                                                                                                                                                                                                                                                                                                                                                                                                                                                                                                                                                                                                                                                                                                                                                                                                                                                                                                                                                                                                                                                                                                                                                                                                                                                                                                                                                                                                                                                                                                                                                                                                                                                                                                                                                                                                                                                                                                                                                                                                                                                                           |
| ltem                                       | July                                    | Aug.                                                                                                                                                                                                                                                                                                                                                                                                                                                                                                                                                                                                                                                                                                                                                                                                                                                                                                                                                                                                                                                                                                                                                                                                                                                                                                                                                                                                                                                                                                                                                                                                                                                                                                                                                                                                                                                                                                                                                                                                                                                                                                                           | Aug.                                                                                                                                                                                                                                                                                                                                                                                                                                                                                                                                                                                                                                                                                                                                                                                                                                                                                                                                                                                                                                                                                                                                                                                                                                                                                                                                                                                                                                                                                                                                                                                                                                                                                                                                                                                                                                                                                                                                                                                                                                                                                                                           |
| I. Bank lending to domestic                | оучина                                  |                                                                                                                                                                                                                                                                                                                                                                                                                                                                                                                                                                                                                                                                                                                                                                                                                                                                                                                                                                                                                                                                                                                                                                                                                                                                                                                                                                                                                                                                                                                                                                                                                                                                                                                                                                                                                                                                                                                                                                                                                                                                                                                                | #0000000EP#0                                                                                                                                                                                                                                                                                                                                                                                                                                                                                                                                                                                                                                                                                                                                                                                                                                                                                                                                                                                                                                                                                                                                                                                                                                                                                                                                                                                                                                                                                                                                                                                                                                                                                                                                                                                                                                                                                                                                                                                                                                                                                                                   |
| non-banks, total 1                         | + 28.4                                  | + 27.3                                                                                                                                                                                                                                                                                                                                                                                                                                                                                                                                                                                                                                                                                                                                                                                                                                                                                                                                                                                                                                                                                                                                                                                                                                                                                                                                                                                                                                                                                                                                                                                                                                                                                                                                                                                                                                                                                                                                                                                                                                                                                                                         | + 16.3                                                                                                                                                                                                                                                                                                                                                                                                                                                                                                                                                                                                                                                                                                                                                                                                                                                                                                                                                                                                                                                                                                                                                                                                                                                                                                                                                                                                                                                                                                                                                                                                                                                                                                                                                                                                                                                                                                                                                                                                                                                                                                                         |
| to enterprises and individuals<br>of which | + 4.5                                   | + 16.5                                                                                                                                                                                                                                                                                                                                                                                                                                                                                                                                                                                                                                                                                                                                                                                                                                                                                                                                                                                                                                                                                                                                                                                                                                                                                                                                                                                                                                                                                                                                                                                                                                                                                                                                                                                                                                                                                                                                                                                                                                                                                                                         | + 17.0                                                                                                                                                                                                                                                                                                                                                                                                                                                                                                                                                                                                                                                                                                                                                                                                                                                                                                                                                                                                                                                                                                                                                                                                                                                                                                                                                                                                                                                                                                                                                                                                                                                                                                                                                                                                                                                                                                                                                                                                                                                                                                                         |
| Short-term lending                         | - 17.8                                  | - 2.0                                                                                                                                                                                                                                                                                                                                                                                                                                                                                                                                                                                                                                                                                                                                                                                                                                                                                                                                                                                                                                                                                                                                                                                                                                                                                                                                                                                                                                                                                                                                                                                                                                                                                                                                                                                                                                                                                                                                                                                                                                                                                                                          | + 2.6                                                                                                                                                                                                                                                                                                                                                                                                                                                                                                                                                                                                                                                                                                                                                                                                                                                                                                                                                                                                                                                                                                                                                                                                                                                                                                                                                                                                                                                                                                                                                                                                                                                                                                                                                                                                                                                                                                                                                                                                                                                                                                                          |
| to public authorities                      | + 23.8                                  | + 10.8                                                                                                                                                                                                                                                                                                                                                                                                                                                                                                                                                                                                                                                                                                                                                                                                                                                                                                                                                                                                                                                                                                                                                                                                                                                                                                                                                                                                                                                                                                                                                                                                                                                                                                                                                                                                                                                                                                                                                                                                                                                                                                                         | - 0.7                                                                                                                                                                                                                                                                                                                                                                                                                                                                                                                                                                                                                                                                                                                                                                                                                                                                                                                                                                                                                                                                                                                                                                                                                                                                                                                                                                                                                                                                                                                                                                                                                                                                                                                                                                                                                                                                                                                                                                                                                                                                                                                          |
| II. Net external assets of credit          |                                         |                                                                                                                                                                                                                                                                                                                                                                                                                                                                                                                                                                                                                                                                                                                                                                                                                                                                                                                                                                                                                                                                                                                                                                                                                                                                                                                                                                                                                                                                                                                                                                                                                                                                                                                                                                                                                                                                                                                                                                                                                                                                                                                                |                                                                                                                                                                                                                                                                                                                                                                                                                                                                                                                                                                                                                                                                                                                                                                                                                                                                                                                                                                                                                                                                                                                                                                                                                                                                                                                                                                                                                                                                                                                                                                                                                                                                                                                                                                                                                                                                                                                                                                                                                                                                                                                                |
| institutions and the Bundesbank            | + 6.6                                   | - 18.2                                                                                                                                                                                                                                                                                                                                                                                                                                                                                                                                                                                                                                                                                                                                                                                                                                                                                                                                                                                                                                                                                                                                                                                                                                                                                                                                                                                                                                                                                                                                                                                                                                                                                                                                                                                                                                                                                                                                                                                                                                                                                                                         | + 3.4                                                                                                                                                                                                                                                                                                                                                                                                                                                                                                                                                                                                                                                                                                                                                                                                                                                                                                                                                                                                                                                                                                                                                                                                                                                                                                                                                                                                                                                                                                                                                                                                                                                                                                                                                                                                                                                                                                                                                                                                                                                                                                                          |
| II. Monetary capital formation at          |                                         |                                                                                                                                                                                                                                                                                                                                                                                                                                                                                                                                                                                                                                                                                                                                                                                                                                                                                                                                                                                                                                                                                                                                                                                                                                                                                                                                                                                                                                                                                                                                                                                                                                                                                                                                                                                                                                                                                                                                                                                                                                                                                                                                | 8                                                                                                                                                                                                                                                                                                                                                                                                                                                                                                                                                                                                                                                                                                                                                                                                                                                                                                                                                                                                                                                                                                                                                                                                                                                                                                                                                                                                                                                                                                                                                                                                                                                                                                                                                                                                                                                                                                                                                                                                                                                                                                                              |
| credit institutions from domestic          |                                         |                                                                                                                                                                                                                                                                                                                                                                                                                                                                                                                                                                                                                                                                                                                                                                                                                                                                                                                                                                                                                                                                                                                                                                                                                                                                                                                                                                                                                                                                                                                                                                                                                                                                                                                                                                                                                                                                                                                                                                                                                                                                                                                                |                                                                                                                                                                                                                                                                                                                                                                                                                                                                                                                                                                                                                                                                                                                                                                                                                                                                                                                                                                                                                                                                                                                                                                                                                                                                                                                                                                                                                                                                                                                                                                                                                                                                                                                                                                                                                                                                                                                                                                                                                                                                                                                                |
| sources, total                             | + 14.8                                  | - 1.2                                                                                                                                                                                                                                                                                                                                                                                                                                                                                                                                                                                                                                                                                                                                                                                                                                                                                                                                                                                                                                                                                                                                                                                                                                                                                                                                                                                                                                                                                                                                                                                                                                                                                                                                                                                                                                                                                                                                                                                                                                                                                                                          | + 6.1                                                                                                                                                                                                                                                                                                                                                                                                                                                                                                                                                                                                                                                                                                                                                                                                                                                                                                                                                                                                                                                                                                                                                                                                                                                                                                                                                                                                                                                                                                                                                                                                                                                                                                                                                                                                                                                                                                                                                                                                                                                                                                                          |
| of which                                   |                                         |                                                                                                                                                                                                                                                                                                                                                                                                                                                                                                                                                                                                                                                                                                                                                                                                                                                                                                                                                                                                                                                                                                                                                                                                                                                                                                                                                                                                                                                                                                                                                                                                                                                                                                                                                                                                                                                                                                                                                                                                                                                                                                                                |                                                                                                                                                                                                                                                                                                                                                                                                                                                                                                                                                                                                                                                                                                                                                                                                                                                                                                                                                                                                                                                                                                                                                                                                                                                                                                                                                                                                                                                                                                                                                                                                                                                                                                                                                                                                                                                                                                                                                                                                                                                                                                                                |
| Time deposits for four years               |                                         |                                                                                                                                                                                                                                                                                                                                                                                                                                                                                                                                                                                                                                                                                                                                                                                                                                                                                                                                                                                                                                                                                                                                                                                                                                                                                                                                                                                                                                                                                                                                                                                                                                                                                                                                                                                                                                                                                                                                                                                                                                                                                                                                |                                                                                                                                                                                                                                                                                                                                                                                                                                                                                                                                                                                                                                                                                                                                                                                                                                                                                                                                                                                                                                                                                                                                                                                                                                                                                                                                                                                                                                                                                                                                                                                                                                                                                                                                                                                                                                                                                                                                                                                                                                                                                                                                |
| and more                                   | + 3.4                                   | + 4.2                                                                                                                                                                                                                                                                                                                                                                                                                                                                                                                                                                                                                                                                                                                                                                                                                                                                                                                                                                                                                                                                                                                                                                                                                                                                                                                                                                                                                                                                                                                                                                                                                                                                                                                                                                                                                                                                                                                                                                                                                                                                                                                          | + 5.6                                                                                                                                                                                                                                                                                                                                                                                                                                                                                                                                                                                                                                                                                                                                                                                                                                                                                                                                                                                                                                                                                                                                                                                                                                                                                                                                                                                                                                                                                                                                                                                                                                                                                                                                                                                                                                                                                                                                                                                                                                                                                                                          |
| Savings deposits at over three             |                                         |                                                                                                                                                                                                                                                                                                                                                                                                                                                                                                                                                                                                                                                                                                                                                                                                                                                                                                                                                                                                                                                                                                                                                                                                                                                                                                                                                                                                                                                                                                                                                                                                                                                                                                                                                                                                                                                                                                                                                                                                                                                                                                                                |                                                                                                                                                                                                                                                                                                                                                                                                                                                                                                                                                                                                                                                                                                                                                                                                                                                                                                                                                                                                                                                                                                                                                                                                                                                                                                                                                                                                                                                                                                                                                                                                                                                                                                                                                                                                                                                                                                                                                                                                                                                                                                                                |
| months' notice                             | - 1.9                                   | - 2.5                                                                                                                                                                                                                                                                                                                                                                                                                                                                                                                                                                                                                                                                                                                                                                                                                                                                                                                                                                                                                                                                                                                                                                                                                                                                                                                                                                                                                                                                                                                                                                                                                                                                                                                                                                                                                                                                                                                                                                                                                                                                                                                          | - 2.3                                                                                                                                                                                                                                                                                                                                                                                                                                                                                                                                                                                                                                                                                                                                                                                                                                                                                                                                                                                                                                                                                                                                                                                                                                                                                                                                                                                                                                                                                                                                                                                                                                                                                                                                                                                                                                                                                                                                                                                                                                                                                                                          |
| Bank savings bonds                         | + 0.4                                   | ¢                                                                                                                                                                                                                                                                                                                                                                                                                                                                                                                                                                                                                                                                                                                                                                                                                                                                                                                                                                                                                                                                                                                                                                                                                                                                                                                                                                                                                                                                                                                                                                                                                                                                                                                                                                                                                                                                                                                                                                                                                                                                                                                              | + 0.8                                                                                                                                                                                                                                                                                                                                                                                                                                                                                                                                                                                                                                                                                                                                                                                                                                                                                                                                                                                                                                                                                                                                                                                                                                                                                                                                                                                                                                                                                                                                                                                                                                                                                                                                                                                                                                                                                                                                                                                                                                                                                                                          |
| Bank bonds outstanding 2                   | + 8.2                                   | - 5.9                                                                                                                                                                                                                                                                                                                                                                                                                                                                                                                                                                                                                                                                                                                                                                                                                                                                                                                                                                                                                                                                                                                                                                                                                                                                                                                                                                                                                                                                                                                                                                                                                                                                                                                                                                                                                                                                                                                                                                                                                                                                                                                          | + 1.2                                                                                                                                                                                                                                                                                                                                                                                                                                                                                                                                                                                                                                                                                                                                                                                                                                                                                                                                                                                                                                                                                                                                                                                                                                                                                                                                                                                                                                                                                                                                                                                                                                                                                                                                                                                                                                                                                                                                                                                                                                                                                                                          |
| IV. Deposits of the Federal                |                                         |                                                                                                                                                                                                                                                                                                                                                                                                                                                                                                                                                                                                                                                                                                                                                                                                                                                                                                                                                                                                                                                                                                                                                                                                                                                                                                                                                                                                                                                                                                                                                                                                                                                                                                                                                                                                                                                                                                                                                                                                                                                                                                                                |                                                                                                                                                                                                                                                                                                                                                                                                                                                                                                                                                                                                                                                                                                                                                                                                                                                                                                                                                                                                                                                                                                                                                                                                                                                                                                                                                                                                                                                                                                                                                                                                                                                                                                                                                                                                                                                                                                                                                                                                                                                                                                                                |
| Government in the banking                  |                                         | <b>4</b> 37777777                                                                                                                                                                                                                                                                                                                                                                                                                                                                                                                                                                                                                                                                                                                                                                                                                                                                                                                                                                                                                                                                                                                                                                                                                                                                                                                                                                                                                                                                                                                                                                                                                                                                                                                                                                                                                                                                                                                                                                                                                                                                                                              |                                                                                                                                                                                                                                                                                                                                                                                                                                                                                                                                                                                                                                                                                                                                                                                                                                                                                                                                                                                                                                                                                                                                                                                                                                                                                                                                                                                                                                                                                                                                                                                                                                                                                                                                                                                                                                                                                                                                                                                                                                                                                                                                |
| system <sup>3</sup>                        | - 1.0                                   | + 0.0                                                                                                                                                                                                                                                                                                                                                                                                                                                                                                                                                                                                                                                                                                                                                                                                                                                                                                                                                                                                                                                                                                                                                                                                                                                                                                                                                                                                                                                                                                                                                                                                                                                                                                                                                                                                                                                                                                                                                                                                                                                                                                                          | - 0.2                                                                                                                                                                                                                                                                                                                                                                                                                                                                                                                                                                                                                                                                                                                                                                                                                                                                                                                                                                                                                                                                                                                                                                                                                                                                                                                                                                                                                                                                                                                                                                                                                                                                                                                                                                                                                                                                                                                                                                                                                                                                                                                          |
| V. Other factors                           | + 26.0                                  | + 3.3                                                                                                                                                                                                                                                                                                                                                                                                                                                                                                                                                                                                                                                                                                                                                                                                                                                                                                                                                                                                                                                                                                                                                                                                                                                                                                                                                                                                                                                                                                                                                                                                                                                                                                                                                                                                                                                                                                                                                                                                                                                                                                                          | + 4.2                                                                                                                                                                                                                                                                                                                                                                                                                                                                                                                                                                                                                                                                                                                                                                                                                                                                                                                                                                                                                                                                                                                                                                                                                                                                                                                                                                                                                                                                                                                                                                                                                                                                                                                                                                                                                                                                                                                                                                                                                                                                                                                          |
| VI. Money stock M3                         |                                         |                                                                                                                                                                                                                                                                                                                                                                                                                                                                                                                                                                                                                                                                                                                                                                                                                                                                                                                                                                                                                                                                                                                                                                                                                                                                                                                                                                                                                                                                                                                                                                                                                                                                                                                                                                                                                                                                                                                                                                                                                                                                                                                                |                                                                                                                                                                                                                                                                                                                                                                                                                                                                                                                                                                                                                                                                                                                                                                                                                                                                                                                                                                                                                                                                                                                                                                                                                                                                                                                                                                                                                                                                                                                                                                                                                                                                                                                                                                                                                                                                                                                                                                                                                                                                                                                                |
| (Balance: I plus II                        |                                         |                                                                                                                                                                                                                                                                                                                                                                                                                                                                                                                                                                                                                                                                                                                                                                                                                                                                                                                                                                                                                                                                                                                                                                                                                                                                                                                                                                                                                                                                                                                                                                                                                                                                                                                                                                                                                                                                                                                                                                                                                                                                                                                                |                                                                                                                                                                                                                                                                                                                                                                                                                                                                                                                                                                                                                                                                                                                                                                                                                                                                                                                                                                                                                                                                                                                                                                                                                                                                                                                                                                                                                                                                                                                                                                                                                                                                                                                                                                                                                                                                                                                                                                                                                                                                                                                                |
| less III less IV less V)                   | - 4.8                                   | + 7.0                                                                                                                                                                                                                                                                                                                                                                                                                                                                                                                                                                                                                                                                                                                                                                                                                                                                                                                                                                                                                                                                                                                                                                                                                                                                                                                                                                                                                                                                                                                                                                                                                                                                                                                                                                                                                                                                                                                                                                                                                                                                                                                          | + 9.7                                                                                                                                                                                                                                                                                                                                                                                                                                                                                                                                                                                                                                                                                                                                                                                                                                                                                                                                                                                                                                                                                                                                                                                                                                                                                                                                                                                                                                                                                                                                                                                                                                                                                                                                                                                                                                                                                                                                                                                                                                                                                                                          |
| Currency in circulation                    | + 1.0                                   | - 1.3                                                                                                                                                                                                                                                                                                                                                                                                                                                                                                                                                                                                                                                                                                                                                                                                                                                                                                                                                                                                                                                                                                                                                                                                                                                                                                                                                                                                                                                                                                                                                                                                                                                                                                                                                                                                                                                                                                                                                                                                                                                                                                                          | + 0.8                                                                                                                                                                                                                                                                                                                                                                                                                                                                                                                                                                                                                                                                                                                                                                                                                                                                                                                                                                                                                                                                                                                                                                                                                                                                                                                                                                                                                                                                                                                                                                                                                                                                                                                                                                                                                                                                                                                                                                                                                                                                                                                          |
| Sight deposits                             | - 4.7                                   | + 1.9                                                                                                                                                                                                                                                                                                                                                                                                                                                                                                                                                                                                                                                                                                                                                                                                                                                                                                                                                                                                                                                                                                                                                                                                                                                                                                                                                                                                                                                                                                                                                                                                                                                                                                                                                                                                                                                                                                                                                                                                                                                                                                                          | + 1.4                                                                                                                                                                                                                                                                                                                                                                                                                                                                                                                                                                                                                                                                                                                                                                                                                                                                                                                                                                                                                                                                                                                                                                                                                                                                                                                                                                                                                                                                                                                                                                                                                                                                                                                                                                                                                                                                                                                                                                                                                                                                                                                          |
| Time deposits for less than                |                                         |                                                                                                                                                                                                                                                                                                                                                                                                                                                                                                                                                                                                                                                                                                                                                                                                                                                                                                                                                                                                                                                                                                                                                                                                                                                                                                                                                                                                                                                                                                                                                                                                                                                                                                                                                                                                                                                                                                                                                                                                                                                                                                                                |                                                                                                                                                                                                                                                                                                                                                                                                                                                                                                                                                                                                                                                                                                                                                                                                                                                                                                                                                                                                                                                                                                                                                                                                                                                                                                                                                                                                                                                                                                                                                                                                                                                                                                                                                                                                                                                                                                                                                                                                                                                                                                                                |
| four years                                 | - 1.3                                   | + 3.5                                                                                                                                                                                                                                                                                                                                                                                                                                                                                                                                                                                                                                                                                                                                                                                                                                                                                                                                                                                                                                                                                                                                                                                                                                                                                                                                                                                                                                                                                                                                                                                                                                                                                                                                                                                                                                                                                                                                                                                                                                                                                                                          | + 2.3                                                                                                                                                                                                                                                                                                                                                                                                                                                                                                                                                                                                                                                                                                                                                                                                                                                                                                                                                                                                                                                                                                                                                                                                                                                                                                                                                                                                                                                                                                                                                                                                                                                                                                                                                                                                                                                                                                                                                                                                                                                                                                                          |
| Savings deposits at three                  |                                         | 50                                                                                                                                                                                                                                                                                                                                                                                                                                                                                                                                                                                                                                                                                                                                                                                                                                                                                                                                                                                                                                                                                                                                                                                                                                                                                                                                                                                                                                                                                                                                                                                                                                                                                                                                                                                                                                                                                                                                                                                                                                                                                                                             |                                                                                                                                                                                                                                                                                                                                                                                                                                                                                                                                                                                                                                                                                                                                                                                                                                                                                                                                                                                                                                                                                                                                                                                                                                                                                                                                                                                                                                                                                                                                                                                                                                                                                                                                                                                                                                                                                                                                                                                                                                                                                                                                |
| months' notice                             | + 0.1                                   | + 2.9                                                                                                                                                                                                                                                                                                                                                                                                                                                                                                                                                                                                                                                                                                                                                                                                                                                                                                                                                                                                                                                                                                                                                                                                                                                                                                                                                                                                                                                                                                                                                                                                                                                                                                                                                                                                                                                                                                                                                                                                                                                                                                                          | + 5.2                                                                                                                                                                                                                                                                                                                                                                                                                                                                                                                                                                                                                                                                                                                                                                                                                                                                                                                                                                                                                                                                                                                                                                                                                                                                                                                                                                                                                                                                                                                                                                                                                                                                                                                                                                                                                                                                                                                                                                                                                                                                                                                          |
| Seasonally adjusted                        |                                         |                                                                                                                                                                                                                                                                                                                                                                                                                                                                                                                                                                                                                                                                                                                                                                                                                                                                                                                                                                                                                                                                                                                                                                                                                                                                                                                                                                                                                                                                                                                                                                                                                                                                                                                                                                                                                                                                                                                                                                                                                                                                                                                                |                                                                                                                                                                                                                                                                                                                                                                                                                                                                                                                                                                                                                                                                                                                                                                                                                                                                                                                                                                                                                                                                                                                                                                                                                                                                                                                                                                                                                                                                                                                                                                                                                                                                                                                                                                                                                                                                                                                                                                                                                                                                                                                                |
| Money stock M3 as a monthly average 4      |                                         | And the second s | Approprieta Contractor |
| Annual change from 4th qtr of              |                                         |                                                                                                                                                                                                                                                                                                                                                                                                                                                                                                                                                                                                                                                                                                                                                                                                                                                                                                                                                                                                                                                                                                                                                                                                                                                                                                                                                                                                                                                                                                                                                                                                                                                                                                                                                                                                                                                                                                                                                                                                                                                                                                                                |                                                                                                                                                                                                                                                                                                                                                                                                                                                                                                                                                                                                                                                                                                                                                                                                                                                                                                                                                                                                                                                                                                                                                                                                                                                                                                                                                                                                                                                                                                                                                                                                                                                                                                                                                                                                                                                                                                                                                                                                                                                                                                                                |
| 1996 in %                                  | + 5.7                                   | + 5.8                                                                                                                                                                                                                                                                                                                                                                                                                                                                                                                                                                                                                                                                                                                                                                                                                                                                                                                                                                                                                                                                                                                                                                                                                                                                                                                                                                                                                                                                                                                                                                                                                                                                                                                                                                                                                                                                                                                                                                                                                                                                                                                          |                                                                                                                                                                                                                                                                                                                                                                                                                                                                                                                                                                                                                                                                                                                                                                                                                                                                                                                                                                                                                                                                                                                                                                                                                                                                                                                                                                                                                                                                                                                                                                                                                                                                                                                                                                                                                                                                                                                                                                                                                                                                                                                                |
| Annual change over the past six            |                                         | Topico Control                                                                                                                                                                                                                                                                                                                                                                                                                                                                                                                                                                                                                                                                                                                                                                                                                                                                                                                                                                                                                                                                                                                                                                                                                                                                                                                                                                                                                                                                                                                                                                                                                                                                                                                                                                                                                                                                                                                                                                                                                                                                                                                 |                                                                                                                                                                                                                                                                                                                                                                                                                                                                                                                                                                                                                                                                                                                                                                                                                                                                                                                                                                                                                                                                                                                                                                                                                                                                                                                                                                                                                                                                                                                                                                                                                                                                                                                                                                                                                                                                                                                                                                                                                                                                                                                                |
| months in %                                | + 3.8                                   | + 4.3                                                                                                                                                                                                                                                                                                                                                                                                                                                                                                                                                                                                                                                                                                                                                                                                                                                                                                                                                                                                                                                                                                                                                                                                                                                                                                                                                                                                                                                                                                                                                                                                                                                                                                                                                                                                                                                                                                                                                                                                                                                                                                                          | + 7.2                                                                                                                                                                                                                                                                                                                                                                                                                                                                                                                                                                                                                                                                                                                                                                                                                                                                                                                                                                                                                                                                                                                                                                                                                                                                                                                                                                                                                                                                                                                                                                                                                                                                                                                                                                                                                                                                                                                                                                                                                                                                                                                          |
| Money stock M3 extended 5                  | 0.00                                    |                                                                                                                                                                                                                                                                                                                                                                                                                                                                                                                                                                                                                                                                                                                                                                                                                                                                                                                                                                                                                                                                                                                                                                                                                                                                                                                                                                                                                                                                                                                                                                                                                                                                                                                                                                                                                                                                                                                                                                                                                                                                                                                                |                                                                                                                                                                                                                                                                                                                                                                                                                                                                                                                                                                                                                                                                                                                                                                                                                                                                                                                                                                                                                                                                                                                                                                                                                                                                                                                                                                                                                                                                                                                                                                                                                                                                                                                                                                                                                                                                                                                                                                                                                                                                                                                                |
| Annual change over the past six            | *************************************** |                                                                                                                                                                                                                                                                                                                                                                                                                                                                                                                                                                                                                                                                                                                                                                                                                                                                                                                                                                                                                                                                                                                                                                                                                                                                                                                                                                                                                                                                                                                                                                                                                                                                                                                                                                                                                                                                                                                                                                                                                                                                                                                                |                                                                                                                                                                                                                                                                                                                                                                                                                                                                                                                                                                                                                                                                                                                                                                                                                                                                                                                                                                                                                                                                                                                                                                                                                                                                                                                                                                                                                                                                                                                                                                                                                                                                                                                                                                                                                                                                                                                                                                                                                                                                                                                                |
| months in %                                | + 3.6                                   |                                                                                                                                                                                                                                                                                                                                                                                                                                                                                                                                                                                                                                                                                                                                                                                                                                                                                                                                                                                                                                                                                                                                                                                                                                                                                                                                                                                                                                                                                                                                                                                                                                                                                                                                                                                                                                                                                                                                                                                                                                                                                                                                | + 5.4                                                                                                                                                                                                                                                                                                                                                                                                                                                                                                                                                                                                                                                                                                                                                                                                                                                                                                                                                                                                                                                                                                                                                                                                                                                                                                                                                                                                                                                                                                                                                                                                                                                                                                                                                                                                                                                                                                                                                                                                                                                                                                                          |