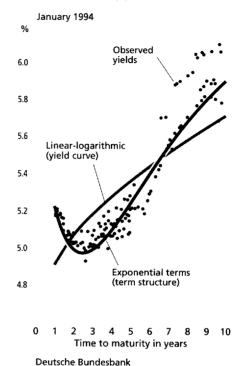

results. For this reason, the Bundesbank publications will use the Svensson specification, especially since this facilitates better international comparability of the results.

The parametric approach using exponential terms is – both in its original formulation by Nelson and Siegel and in its extension by Svensson – sufficiently flexible to reflect the data constellations observed in the market. These include monotonically rising or falling, U-shaped, inverted U-shaped and S-shaped curves, some of which could not be captured by the linear-logarithmic regressions used previously. The greater flexibility of the approach featuring exponential terms compared with the linear-logarithmic approach is illustrated by the chart on this page show-

## Comparison of different estimation approaches



ing the data constellation of January 1994. The pronounced U-shape which can be observed in the data is depicted well, whereas the linear-logarithmic approach generates a monotonically rising curve.

Unlike non-parametric approaches, the estimation procedure described above smooths out individual kinks in the curve, so that the estimation results are relatively less dependent on individual observations. For that reason they are less suited to identify, say, abnormalities in individual maturity segments or in individual bonds, but they produce curves which are relatively free of outliers and thus easier to interpret for the purpose of monetary policy analysis. Moreover, the specification allows plausible extrapolations to be made for the segments extending beyond the

... but smooth slope