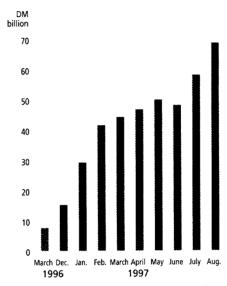

#### **Bond market**

Sales of bonds

Sales activity in the German bond market slackened in August. Domestic borrowers issued bonds to the market value of DM 56.6