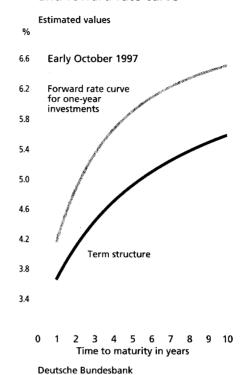

over the corresponding period. By contrast, the shape of the forward rate curve directly shows the expected future course of (spot) interest rates. This is interesting from a monetary policy point of view, since it allows a better separation of expectations over the short, medium and long term than the term structure does. However, the objections raised against an overly strict interpretation of the term structure in the sense of the expectations theory apply even more forcefully to the forward rate curve; in the first place, the existence of risk and forward premiums which vary over time should be mentioned, as they can heavily affect the implied forward rates. Since corresponding empirical studies have generally been unable to reject the exist-

### Term structure and foward rate curve



ence of such time-variable premiums, the forward rate curve should be interpreted with

particular caution.

## Statistical Section

#### **Contents**

#### I. Key economic data 1. Monetary developments and interest rates 6\* 2. Public finance 6\* 3. Foreign trade and payments 6\* 4. Orders received and output 7\* 5. Labour market 7\* 6. Prices 7\* II. Overall monetary survey 1. The money stock and its counterparts 8\* 2. Consolidated balance sheet of the banking system 10\* 3. Central bank money requirements of banks and liquidity policy measures of the Bundesbank 12\* III. Deutsche Bundesbank 1. Assets 14\* 2. Liabilities 14\* IV. Credit institutions 1. Assets 16\* 2. Liabilities 18\* 3. Principal assets and liabilities, by category of banks 20\* 4. Assets and liabilities vis-à-vis res