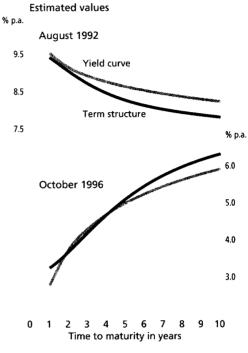

nds. But if several payments accrue during the debt security's life - as in the case of coupon bonds, which are customary in Germany – the rate of return on the individual payments may differ, depending on the time of payment. Whereas in calculating the yieldto-maturity all payment flows are discounted to current values at the same rate - i.e. the yield-to-maturity - in estimating the term structure of interest rates each payment flow is discounted at an interest rate which, depending on the reinvestment date and period, is to be expected according to the current market situation. Interest rates and yields-to-maturity of coupon bonds are only identical if a constant discount rate applies to all maturities, in other words if a horizontal

### Term structure and yield curve in the nineties



Deutsche Bundesbank

term structure exists. In this case the assumption of reinvestment on which the calculation of yields-to-maturity is based is not a constraint. However, if, for example, interest rates rise with increasing maturity, this rise is underestimated by the yield curve. This means that the yield curve is below the term structure if the latter has a positive slope. The opposite

<sup>1</sup> The results of the yield curve estimation which have been published hitherto in table II.7e in the Statistical Supplement to the Monthly Report 2, Capital market statistics are being replaced as from October 1997 by the results of the estimation of the term structure. The yield curve estimates will continue to be available to interested parties on request. For the procedure used by the B