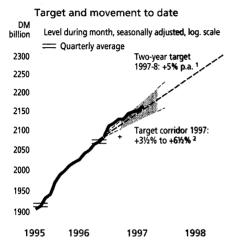

#### Monetary developments

After the moderate rise in June and July, the growth of the money stock M31, seasonally adjusted and expressed as a monthly average, accelerated in August. Monetary expansion was distinctly stimulated in that month by a sharp fall in monetary capital formation. Moreover, lending to the private sector increased and public sector demand for credit remained buoyant. Monetary growth was curbed, on the other hand, by outflows of funds emanating from domestic non-banks' external payments. Finally, domestic nonbanks - just as in the previous month bought money market fund certificates on a small scale. In August, the money stock M3 exceeded its average level in the fourth quarter of 1996 by a seasonally adjusted 4.4%; extrapolated to yield an annualised rate, this comes to 5.8%, against 5.7% in July and 6.4% in June. The money stock M3 therefore remained within this year's target corridor of 31/2 % to 61/2 %.

## Growth of the money stock M3 \*

\* Average of five bank-week return days; end-of-month levels included with a weight of 50%. — + The target corridor has not been shaded until March because M3 is normally subject to major random fluctuations around the turn of the year. — 1 Between the fourth quarter of 1996 and the fourth quarter of 1998. — 2 Between the fourth quarter of 1996 and the fourth quarter of 1997.