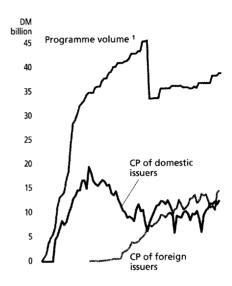

#### **Bond market**

Sales of bonds

Sales activity in the German bond market slackened in August. Domestic borrowers issued bonds to the market value of DM 56.6